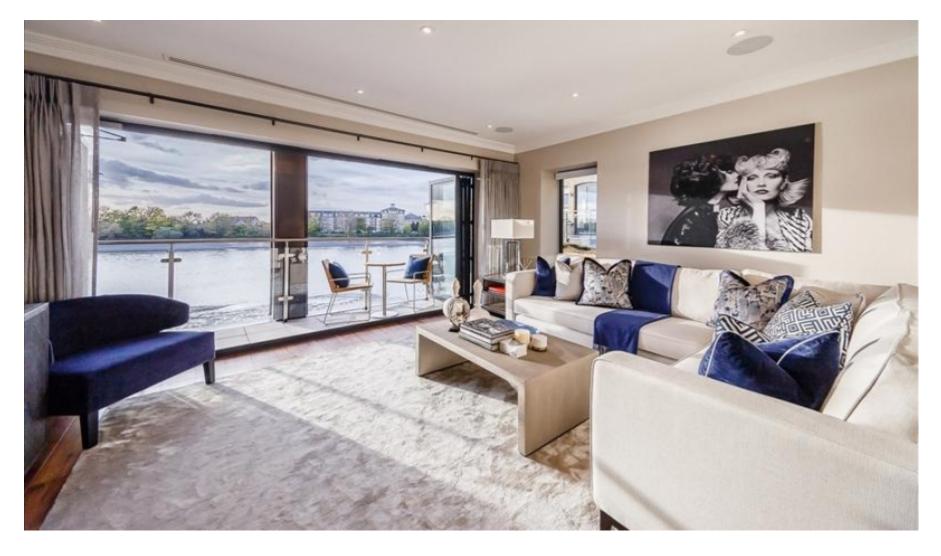

#### **Property Description**

Palace Wharf is an iconic, boutique gated development benefitting from direct river path access, secure off-street parking, an on-site concierge and 24-hour security. A unique opportunity to purchase a new build river facing (SW aspect) Freehold town house with uninterrupted views of the River Thames and South West facing terraces. The property comprises three double bedrooms with en-suite bathrooms, double reception room, an open plan kitchen breakfast room, utility room and a separate cloakroom. It further benefits from comfort cooling to the principal rooms and a Crestron Home Automation system. Palace Wharf is ideally located in the heart of West London with excellent transport links and within a 10-minute walk of Hammersmith tube station and close to the Michelin starred River Café.

### **Main Particulars**

Palace Wharf is an iconic, boutique gated development benefitting from direct river path access, secure off-street parking, an on-site concierge and 24-hour security.

A unique opportunity to purchase a new build river facing (SW aspect) Freehold town house with uninterrupted views of the River Thames and South West facing terraces.

The property comprises three double bedrooms with en-suite bathrooms, double reception room, an open plan kitchen breakfast room, utility room and a separate cloakroom. It further benefits from comfort cooling to the principal rooms and a Crestron Home Automation system.