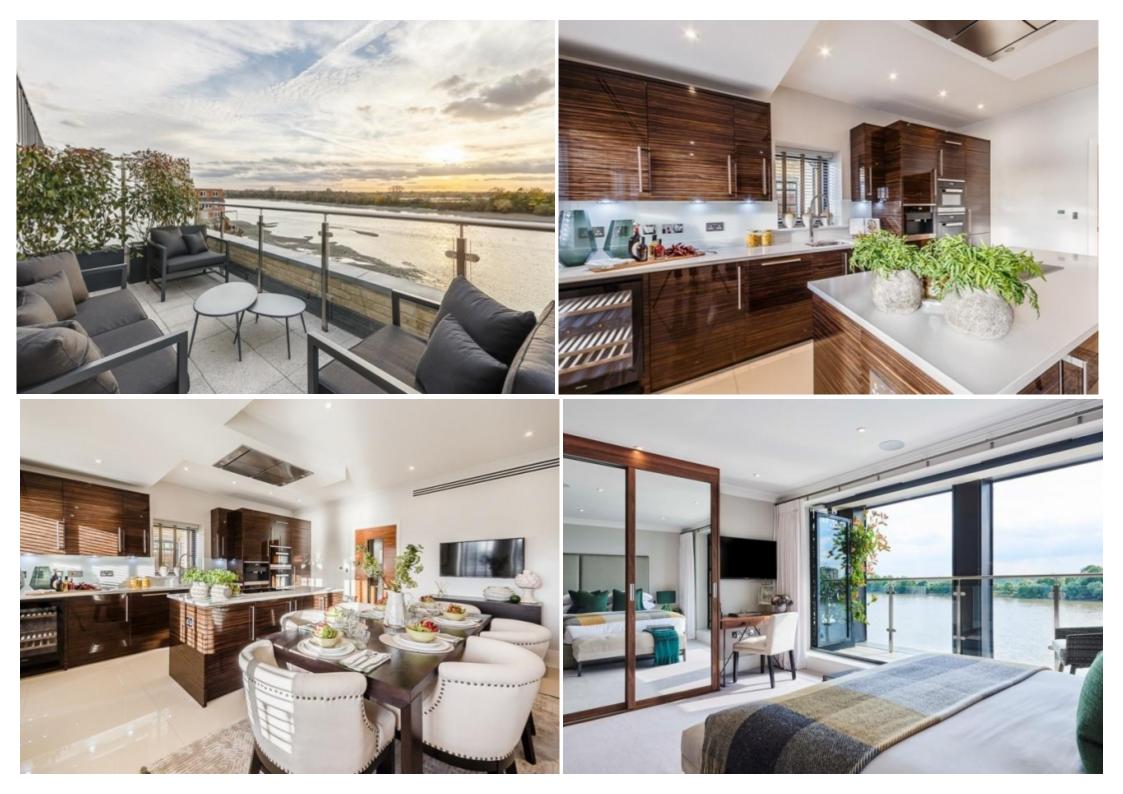

#### **Property Description**

Palace Wharf is an iconic, boutique gated development benefitting from direct river path access, secure off-street parking, an on-site concierge and 24-hour security. A unique opportunity to purchase a new build river facing (SW aspect) Freehold town house with uninterrupted views of the River Thames and South West facing terraces. The property comprises three double bedrooms with en-suite bathrooms, double reception room, an open plan kitchen breakfast room, utility room and a separate cloakroom. It further benefits from comfort cooling to the principal rooms and a Crestron Home Automation system. Palace Wharf is ideally located in the heart of West London with excellent transport links and within a 10-minute walk of Hammersmith tube station and close to the Michelin starred River Café.

### **Main Particulars**

Palace Wharf is an iconic, boutique gated development benefitting from direct river path access, secure off-street parking, an on-site concierge and 24-hour security.

A unique opportunity to purchase a new build river facing (SW aspect) Freehold town house with uninterrupted views of the River Thames and South West facing terraces.

The property comprises three double bedrooms with en-suite bathrooms, double reception room, an open plan kitchen breakfast room, utility room and a separate cloakroom. It further benefits from comfort cooling to the principal rooms and a Crestron Home Automation system.