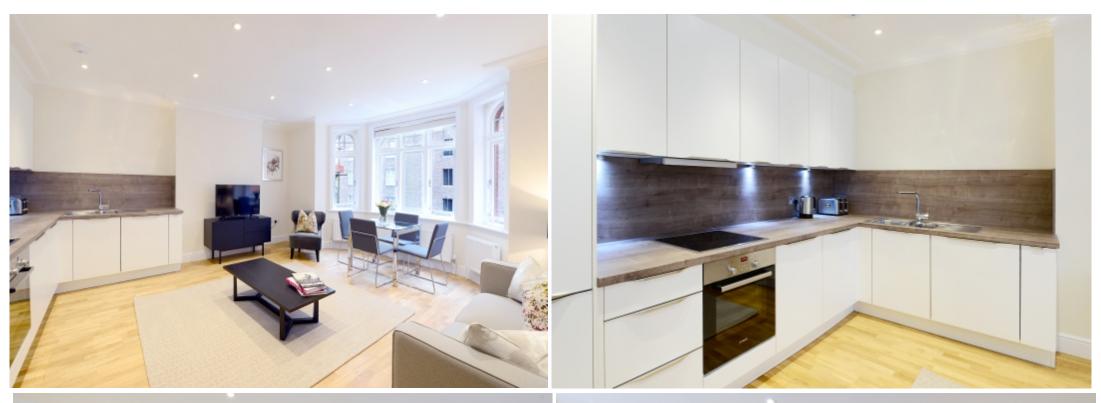

## **Property Description**

Second floor newly refurbished two bedroom and two bathroom period apartment set in this Victorian Mansion Block having been renovated to the highest specification and set over 757 Sq Ft in this tranquil location. This apartment contains plenty of space as it comprises two double bedrooms with fitted wardrobes and an ensuite bathroom. Apartment also offers a large open plan duel aspect reception room, leading to a stunning fully fitted and integrated, Bosch kitchen. The apartment benefits from wood flooring throughout and alongside this provide pre cabled Sky TV as well as Cat 4 cables for internet connections. Location benefits from the close proximity of the 32 acer public park from which the area takes its name, including an amazing walled garden, tennis courts and a putting green.

This apartment contains plenty of space as it comprises two double bedrooms with fitted wardrobes and an ensuite bathroom.

Apartment also offers a large open plan duel aspect reception room, leading to a stunning fully fitted and integrated, Bosch kitchen. The apartment benefits from wood flooring throughout and alongside this provide pre cabled Sky TV as well as Cat 4 cables for internet connections.