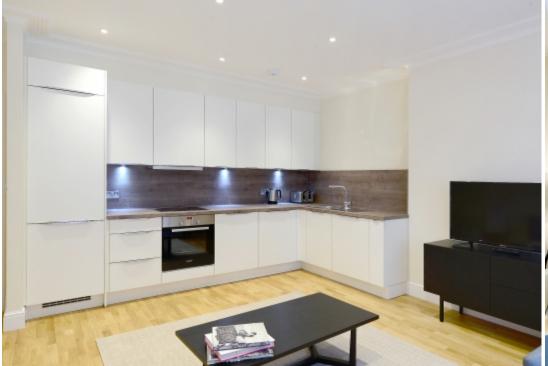

## **Property Description**

Second floor newly refurbished two bedroom and two bathroom period apartment set in this Victorian Mansion Block having been renovated to the highest specification and set over 757 Sq Ft in this tranquil location. This apartment contains plenty of space as it comprises two double bedrooms with fitted wardrobes and an ensuite bathroom. Apartment also offers a large open plan duel aspect reception room, leading to a stunning fully fitted and integrated, Bosch kitchen. The apartment benefits from wood flooring throughout and alongside this provide pre cabled Sky TV as well as Cat 4 cables for internet connections. Location benefits from the close proximity of the 32 acer public park from which the area takes its name, including an amazing walled garden, tennis courts and a putting green.

This apartment contains plenty of space as it comprises two double bedrooms with fitted wardrobes and an ensuite bathroom.

Apartment also offers a large open plan duel aspect reception room, leading to a stunning fully fitted and integrated, Bosch kitchen. The apartment benefits from wood flooring throughout and alongside this provide pre cabled Sky TV as well as Cat 4 cables for internet connections.