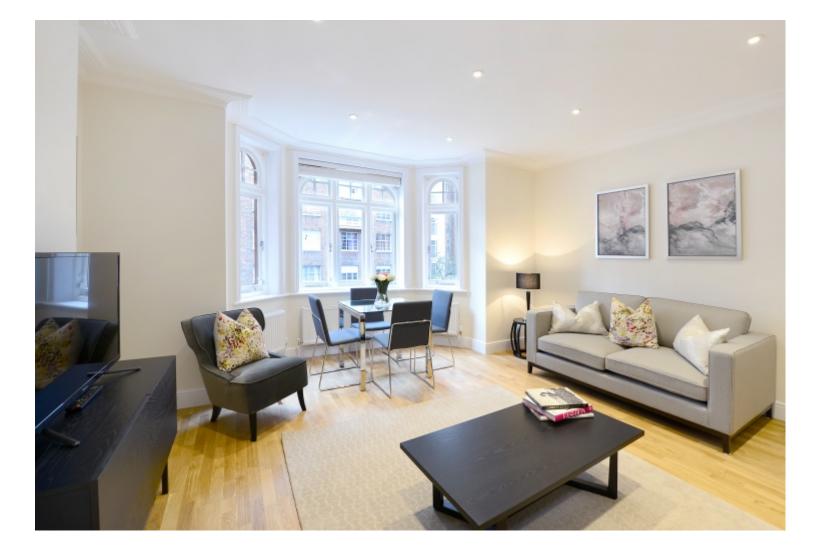

## **Property Description**

Second floor newly refurbished two bedroom and two bathroom period apartment set in this Victorian Mansion Block having been renovated to the highest specification and set over 757 Sq Ft in this tranquil location. This apartment contains plenty of space as it comprises two double bedrooms with fitted wardrobes and an ensuite bathroom. Apartment also offers a large open plan duel aspect reception room, leading to a stunning fully fitted and integrated, Bosch kitchen. The apartment benefits from wood flooring throughout and alongside this provide pre cabled Sky TV as well as Cat 4 cables for internet connections. Location benefits from the close proximity of the 32 acer public park from which the area takes its name, including an amazing walled garden, tennis courts and a putting green.

This apartment contains plenty of space as it comprises two double bedrooms with fitted wardrobes and an ensuite bathroom.

Apartment also offers a large open plan duel aspect reception room, leading to a stunning fully fitted and integrated, Bosch kitchen. The apartment benefits from wood flooring throughout and alongside this provide pre cabled Sky TV as well as Cat 4 cables for internet connections.