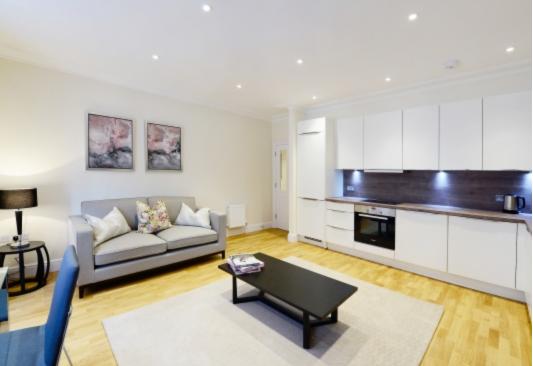

## **Property Description**

Second floor newly refurbished two bedroom and two bathroom period apartment set in this Victorian Mansion Block having been renovated to the highest specification and set over 757 Sq Ft in this tranquil location. This apartment contains plenty of space as it comprises two double bedrooms with fitted wardrobes and an ensuite bathroom. Apartment also offers a large open plan duel aspect reception room, leading to a stunning fully fitted and integrated, Bosch kitchen. The apartment benefits from wood flooring throughout and alongside this provide pre cabled Sky TV as well as Cat 4 cables for internet connections. Location benefits from the close proximity of the 32 acer public park from which the area takes its name, including an amazing walled garden, tennis courts and a putting green.

This apartment contains plenty of space as it comprises two double bedrooms with fitted wardrobes and an ensuite bathroom.

Apartment also offers a large open plan duel aspect reception room, leading to a stunning fully fitted and integrated, Bosch kitchen. The apartment benefits from wood flooring throughout and alongside this provide pre cabled Sky TV as well as Cat 4 cables for internet connections.