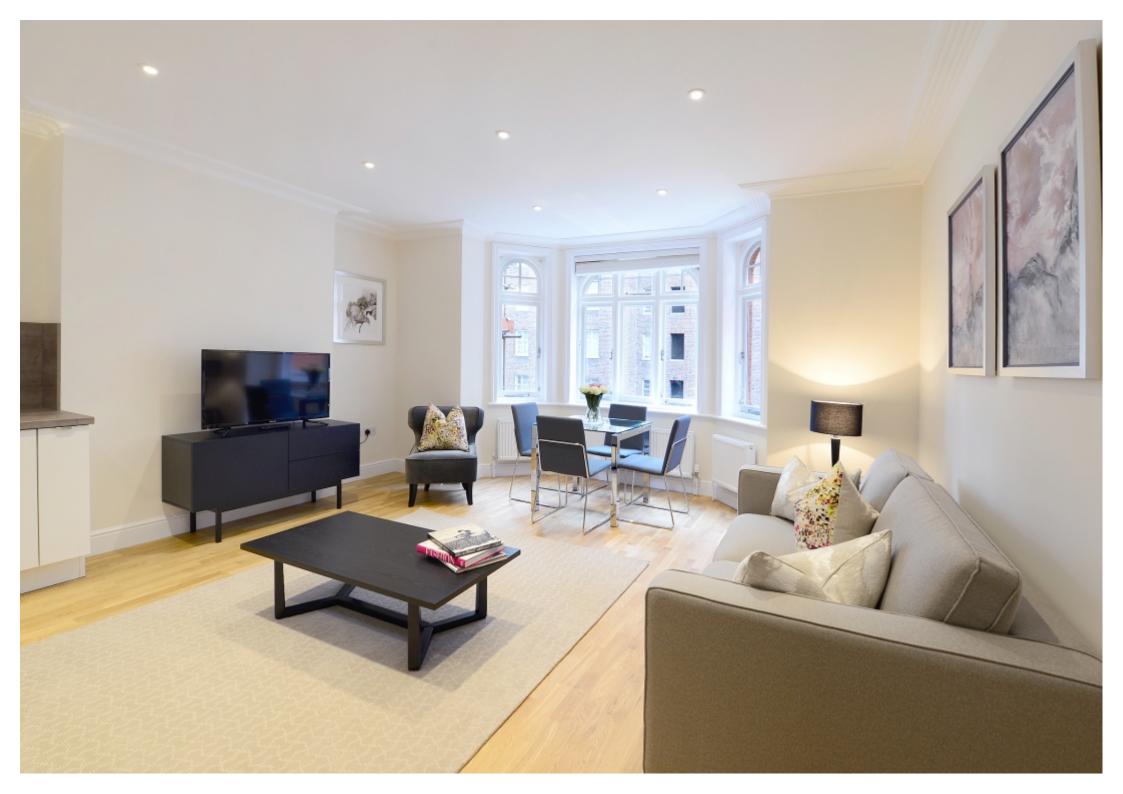

## **Property Description**

Second floor newly refurbished two bedroom and two bathroom period apartment set in this Victorian Mansion Block having been renovated to the highest specification and set over 757 Sq Ft in this tranquil location. This apartment contains plenty of space as it comprises two double bedrooms with fitted wardrobes and an ensuite bathroom. Apartment also offers a large open plan duel aspect reception room, leading to a stunning fully fitted and integrated, Bosch kitchen. The apartment benefits from wood flooring throughout and alongside this provide pre cabled Sky TV as well as Cat 4 cables for internet connections. Location benefits from the close proximity of the 32 acer public park from which the area takes its name, including an amazing walled garden, tennis courts and a putting green.

This apartment contains plenty of space as it comprises two double bedrooms with fitted wardrobes and an ensuite bathroom.

Apartment also offers a large open plan duel aspect reception room, leading to a stunning fully fitted and integrated, Bosch kitchen. The apartment benefits from wood flooring throughout and alongside this provide pre cabled Sky TV as well as Cat 4 cables for internet connections.