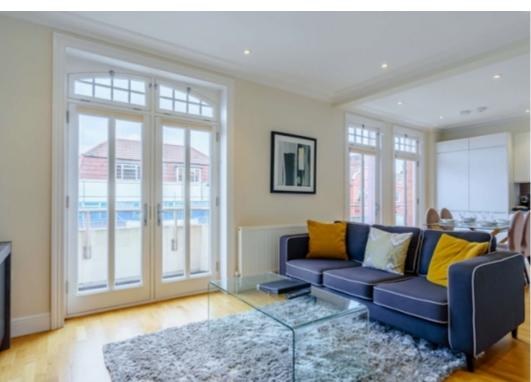

## **Property Description**

A bright and spacious two double bedroom apartment, with family bathroom and ensuite is now available to rent. This newly refurbished apartment is located on the third floor of this stunning traditional Victorian building which benefits from a private balcony and bay windows that allow plentiful natural light to enter. The property retains a lot of the original features, but has been renovated to a very high standard, with fully integrated kitchen, open plan living room and two spacious bedrooms with built-in storage.

## **Main Particulars**

A bright and spacious two double bedroom apartment, with family bathroom and ensuite is now available to rent.

This newly refurbished apartment is located on the third floor of this stunning traditional Victorian building which benefits from a private balcony and bay windows that allow plentiful natural light to enter. The property retains a lot of the original features, but has been renovated to a very high standard, with fully integrated kitchen, open plan living room and two spacious bedrooms with built-in storage.