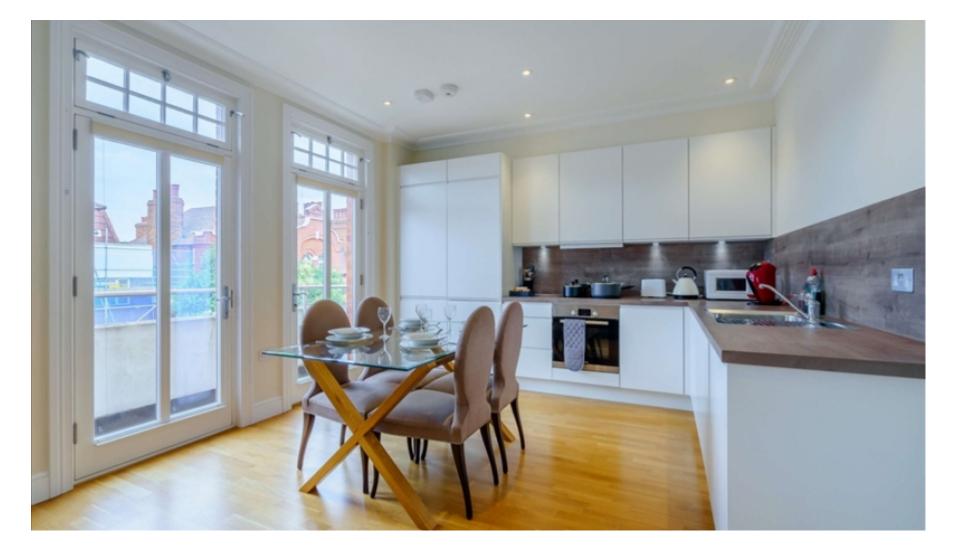

## **Property Description**

A bright and spacious two double bedroom apartment, with family bathroom and ensuite is now available to rent. This newly refurbished apartment is located on the third floor of this stunning traditional Victorian building which benefits from a private balcony and bay windows that allow plentiful natural light to enter. The property retains a lot of the original features, but has been renovated to a very high standard, with fully integrated kitchen, open plan living room and two spacious bedrooms with built-in storage.

## **Main Particulars**

A bright and spacious two double bedroom apartment, with family bathroom and ensuite is now available to rent.

This newly refurbished apartment is located on the third floor of this stunning traditional Victorian building which benefits from a private balcony and bay windows that allow plentiful natural light to enter. The property retains a lot of the original features, but has been renovated to a very high standard, with fully integrated kitchen, open plan living room and two spacious bedrooms with built-in storage.