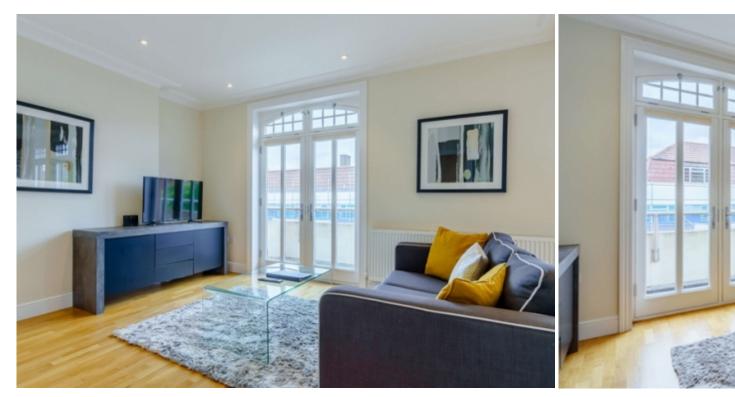

## **Property Description**

A bright and spacious two double bedroom apartment, with family bathroom and ensuite is now available to rent. This newly refurbished apartment is located on the third floor of this stunning traditional Victorian building which benefits from a private balcony and bay windows that allow plentiful natural light to enter. The property retains a lot of the original features, but has been renovated to a very high standard, with fully integrated kitchen, open plan living room and two spacious bedrooms with built-in storage.

## **Main Particulars**

A bright and spacious two double bedroom apartment, with family bathroom and ensuite is now available to rent.

This newly refurbished apartment is located on the third floor of this stunning traditional Victorian building which benefits from a private balcony and bay windows that allow plentiful natural light to enter. The property retains a lot of the original features, but has been renovated to a very high standard, with fully integrated kitchen, open plan living room and two spacious bedrooms with built-in storage.