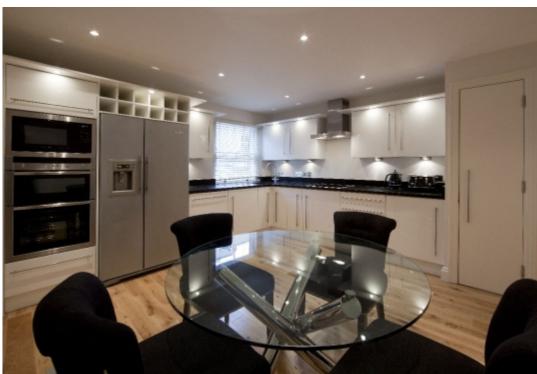

The apartment comprises a double bedroom with an en-suite bathroom and separate guest Shower room, reception room, a stunning fitted kitchen breakfast room. with wood flooring to the reception room, hallway and kitchen.