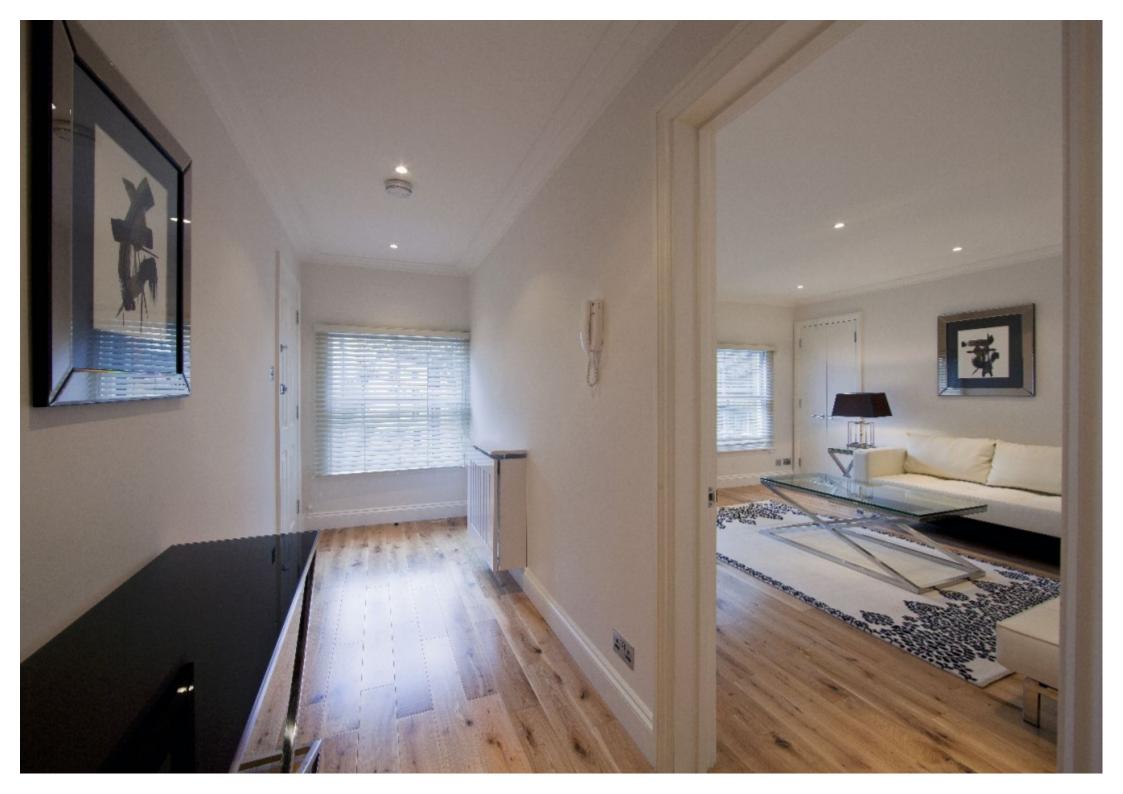

The apartment comprises a double bedroom with an en-suite bathroom and separate guest Shower room, reception room, a stunning fitted kitchen breakfast room. with wood flooring to the reception room, hallway and kitchen.