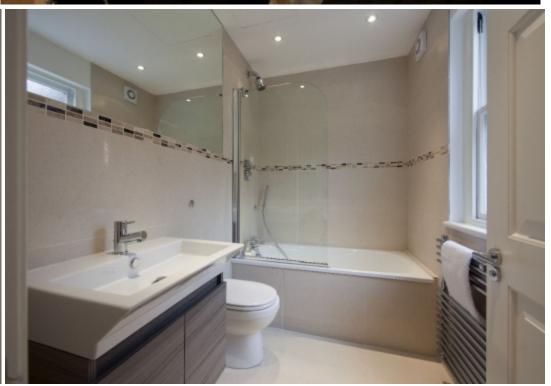

The apartment comprises a double bedroom with an en-suite bathroom and separate guest Shower room, reception room, a stunning fitted kitchen breakfast room. with wood flooring to the reception room, hallway and kitchen.