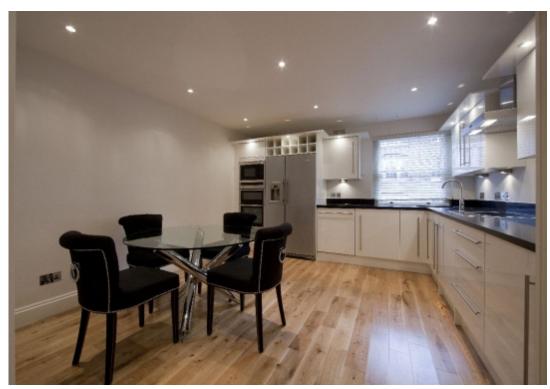

The apartment comprises a double bedroom with an en-suite bathroom and separate guest Shower room, reception room, a stunning fitted kitchen breakfast room. with wood flooring to the reception room, hallway and kitchen.