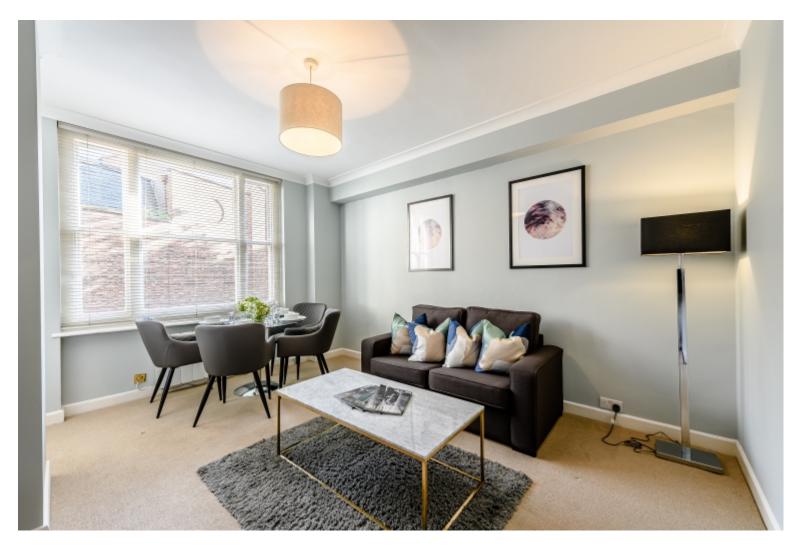

## **Property Description**

This one bedroom first floor apartment finds itself in the heart of London's fashionable Mayfair neighbouring the famous Berkeley Square. The apartment is set over 438 sq ft with a large double bedroom, modern fitted bathroom, spacious reception room with rear facing views over Hay's Mews and a unique kitchenette and access to a private gated communal garden.

## **Main Particulars**

This one-bedroom first-floor apartment finds itself in the heart of London's fashionable Mayfair neighbouring the famous Berkeley Square.

The apartment is set over 438 sq ft with a large double bedroom, modern fitted bathroom, spacious reception room with rear facing views over Hay's Mews and a unique kitchenette and access to a private gated communal garden.