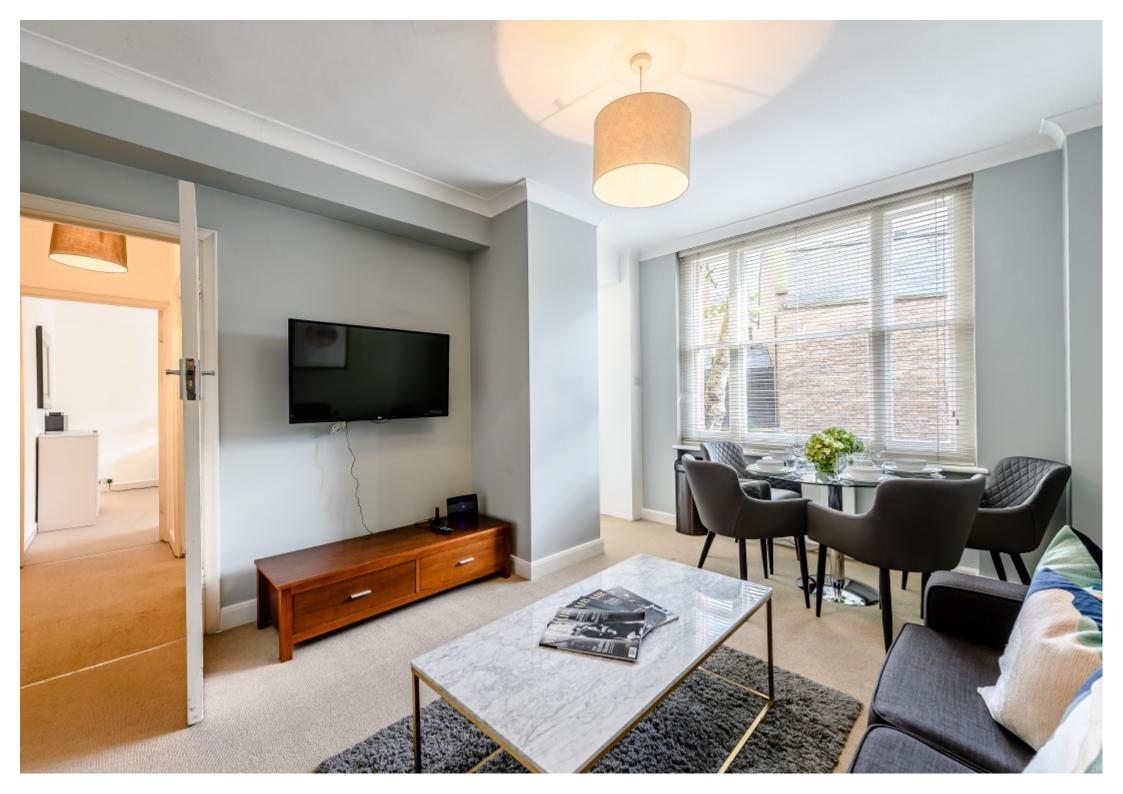

## **Property Description**

This one bedroom first floor apartment finds itself in the heart of London's fashionable Mayfair neighbouring the famous Berkeley Square. The apartment is set over 438 sq ft with a large double bedroom, modern fitted bathroom, spacious reception room with rear facing views over Hay's Mews and a unique kitchenette and access to a private gated communal garden.

## **Main Particulars**

This one-bedroom first-floor apartment finds itself in the heart of London's fashionable Mayfair neighbouring the famous Berkeley Square.

The apartment is set over 438 sq ft with a large double bedroom, modern fitted bathroom, spacious reception room with rear facing views over Hay's Mews and a unique kitchenette and access to a private gated communal garden.