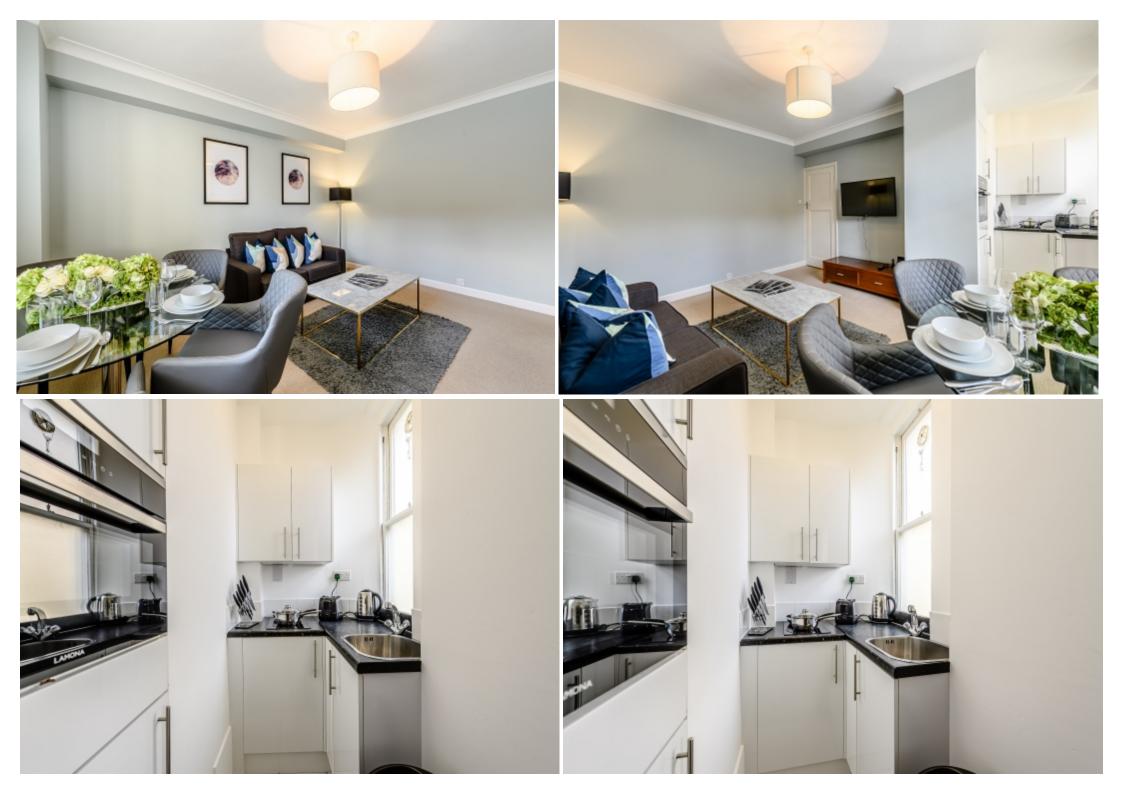

## **Property Description**

This one bedroom first floor apartment finds itself in the heart of London's fashionable Mayfair neighbouring the famous Berkeley Square. The apartment is set over 438 sq ft with a large double bedroom, modern fitted bathroom, spacious reception room with rear facing views over Hay's Mews and a unique kitchenette and access to a private gated communal garden.

## **Main Particulars**

This one-bedroom first-floor apartment finds itself in the heart of London's fashionable Mayfair neighbouring the famous Berkeley Square.

The apartment is set over 438 sq ft with a large double bedroom, modern fitted bathroom, spacious reception room with rear facing views over Hay's Mews and a unique kitchenette and access to a private gated communal garden.