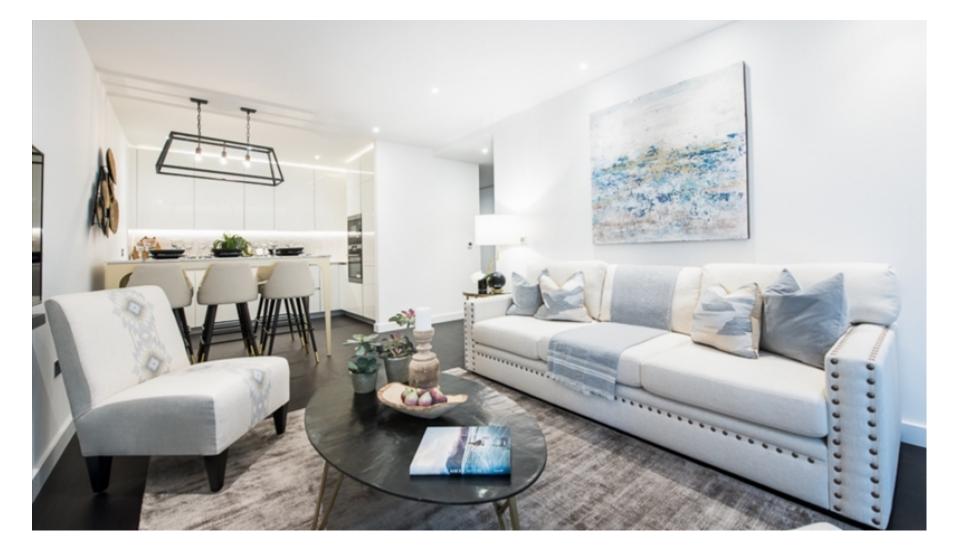

The apartment comprises a spacious reception room complete with Samsung Smart TV's with Bose soundbars incorporating a built-in Amazon Alexa to control the apartments lighting, TV and heating systems along with a private balcony. The reception room is open plan with a fully fitted kitchen featuring integrated AEG appliances with floor to ceiling windows providing far reaching views across London. The apartment offers two double-bedrooms, two-bathrooms, one of which is an en-suite bathroom from the master bedroom. The apartment also benefits from ample storage space.