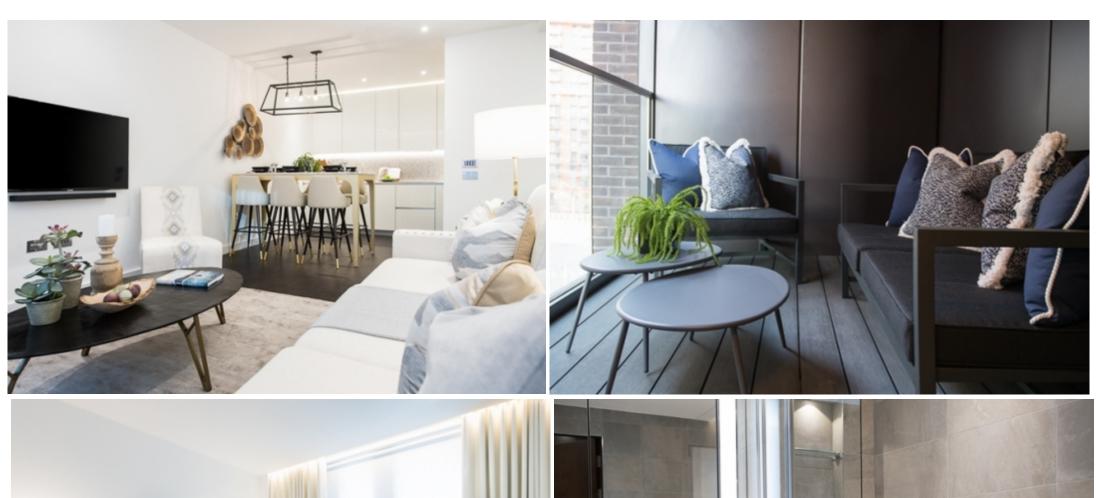

The apartment comprises a spacious reception room complete with Samsung Smart TV's with Bose soundbars incorporating a built-in Amazon Alexa to control the apartments lighting, TV and heating systems along with a private balcony. The reception room is open plan with a fully fitted kitchen featuring integrated AEG appliances with floor to ceiling windows providing far reaching views across London. The apartment offers two double-bedrooms, two-bathrooms, one of which is an en-suite bathroom from the master bedroom. The apartment also benefits from ample storage space.

Thornes House is ideally positioned between two new Northern Line underground stations (set to open in 2020), adding to the extensive transport links including tree lined footpaths, dedicated cycle lanes, Clipper river service, local buses and the Pimlico bridge providing direct access into the neighbouring Royal Boroughs of Kensington and Chelsea.