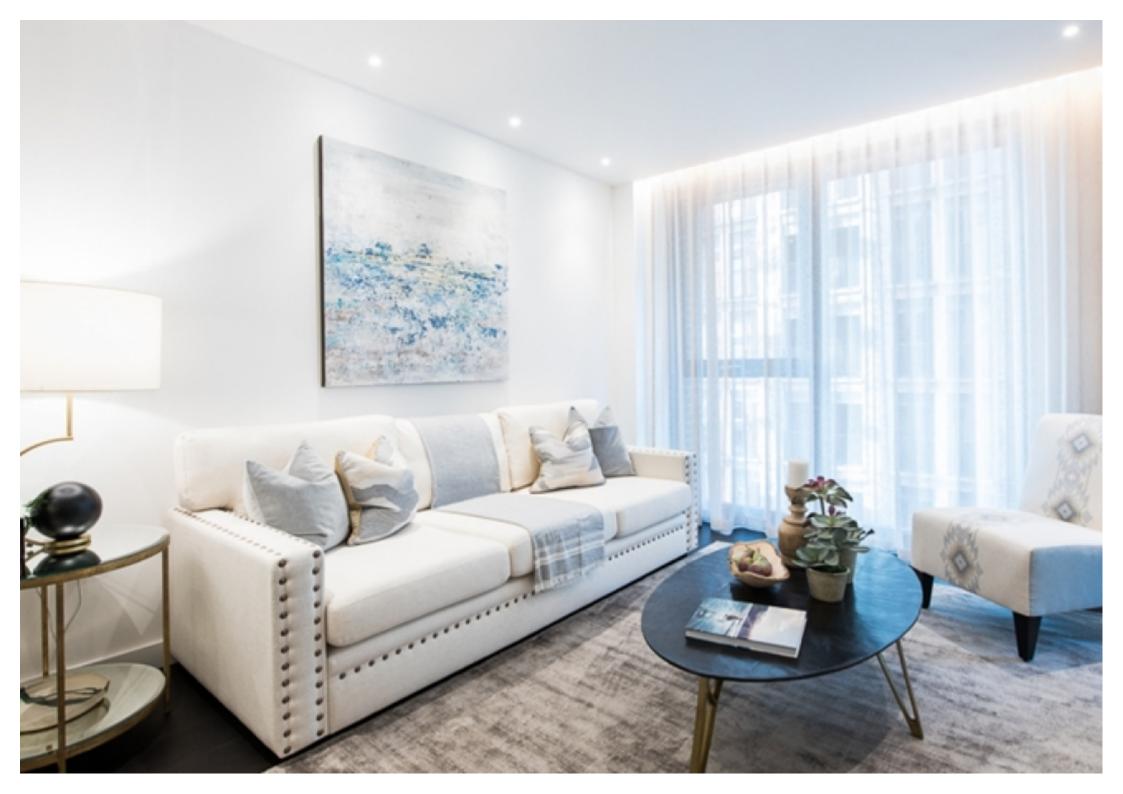

The apartment comprises a spacious reception room complete with Samsung Smart TV's with Bose soundbars incorporating a built-in Amazon Alexa to control the apartments lighting, TV and heating systems along with a private balcony. The reception room is open plan with a fully fitted kitchen featuring integrated AEG appliances with floor to ceiling windows providing far reaching views across London. The apartment offers two double-bedrooms, two-bathrooms, one of which is an en-suite bathroom from the master bedroom. The apartment also benefits from ample storage space.