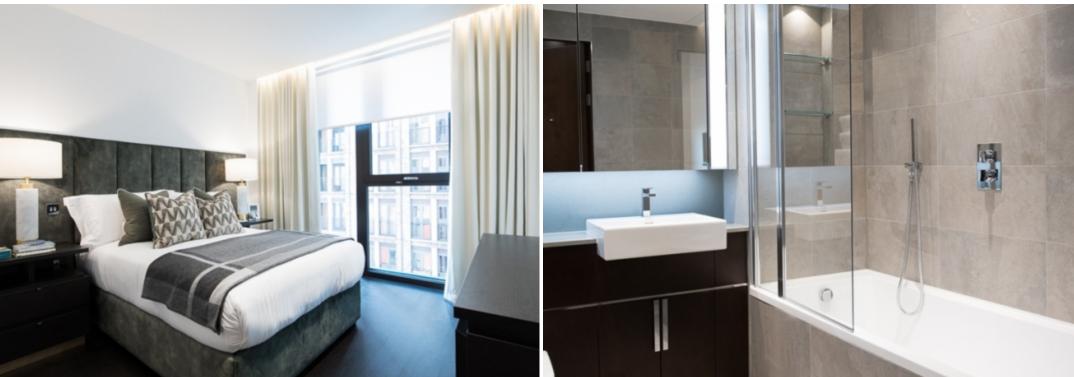

The apartment comprises a spacious reception room complete with Samsung Smart TV's with Bose soundbars incorporating a built-in Amazon Alexa to control the apartments lighting, TV and heating systems along with a private balcony. The reception room is open plan with a fully fitted kitchen featuring integrated AEG appliances with floor to ceiling windows providing far reaching views across London. The apartment offers two double-bedrooms, two-bathrooms, one of which is an en-suite bathroom from the master bedroom. The apartment also benefits from ample storage space.