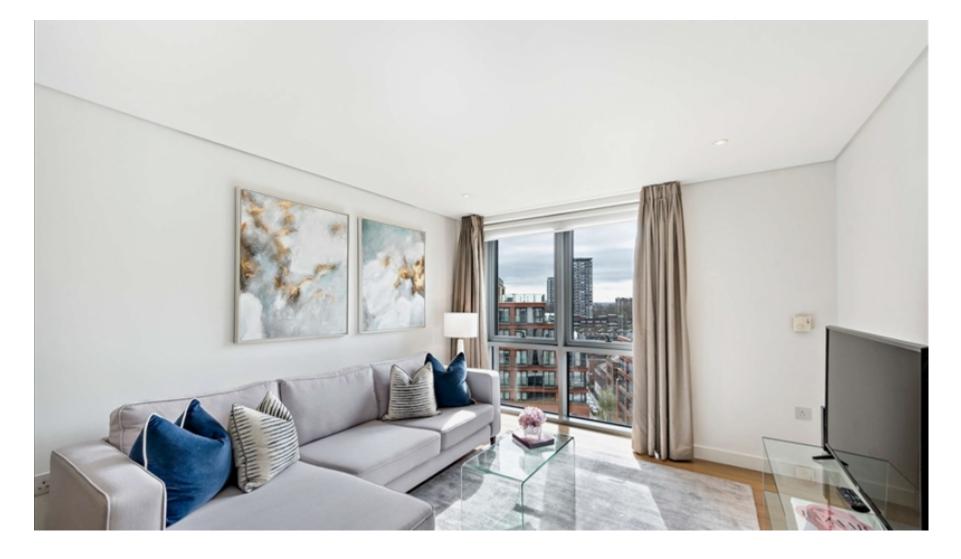

## **Property Description**

A stunning three bedroom interior designed apartment located on the 8th floor within this prestigious development set within the heart of the Paddington Basin. This unique apartment comprises a spacious living and entertaining area, open plan kitchen and reception area with Canal views. Three double bedrooms (the master bedroom with an en-suite bathroom), all overlooking the water, guest bathroom and ample storage space.

## **Main Particulars**

A stunning three-bedroom interior designed apartment located on the 8th floor within this prestigious development set within the heart of the Paddington Basin.

This unique apartment comprises a spacious living and entertaining area, open plan kitchen and reception area with Canal views. Three double bedrooms (the master bedroom with an en-suite bathroom), all overlooking the water, guest bathroom and ample storage space.