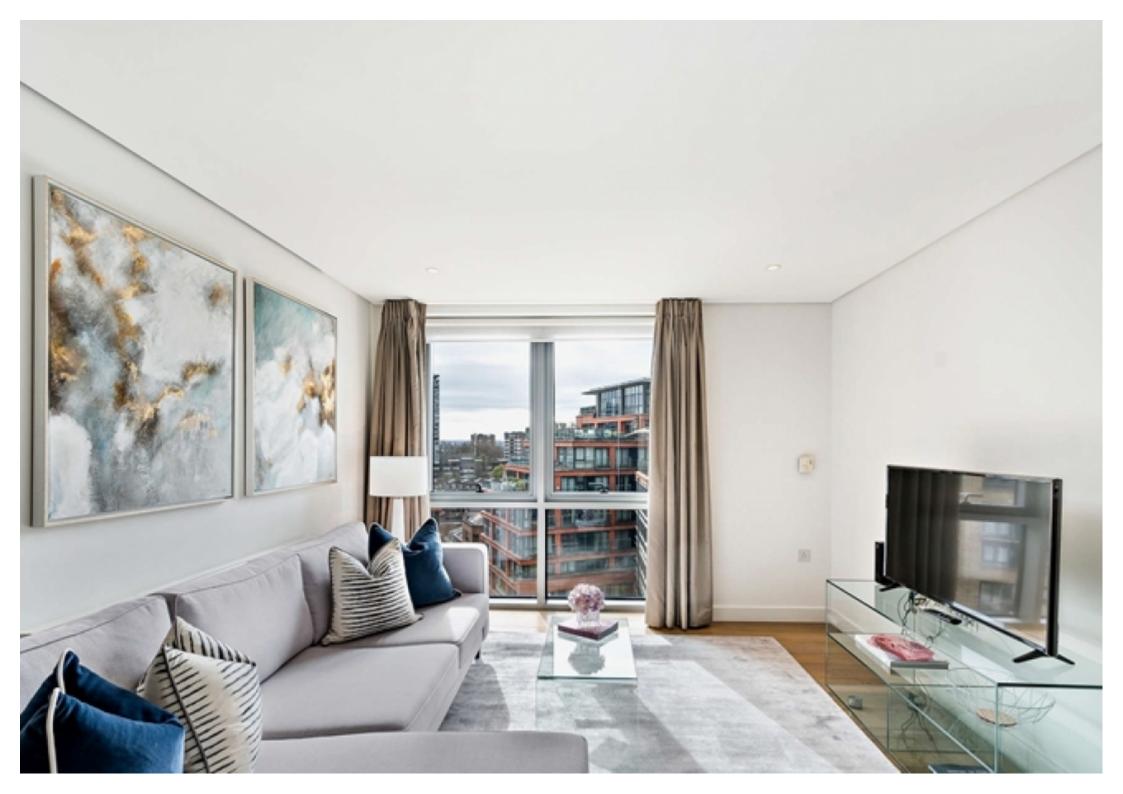

## **Property Description**

A stunning three bedroom interior designed apartment located on the 8th floor within this prestigious development set within the heart of the Paddington Basin. This unique apartment comprises a spacious living and entertaining area, open plan kitchen and reception area with Canal views. Three double bedrooms (the master bedroom with an en-suite bathroom), all overlooking the water, guest bathroom and ample storage space.

## **Main Particulars**

A stunning three-bedroom interior designed apartment located on the 8th floor within this prestigious development set within the heart of the Paddington Basin.

This unique apartment comprises a spacious living and entertaining area, open plan kitchen and reception area with Canal views. Three double bedrooms (the master bedroom with an en-suite bathroom), all overlooking the water, guest bathroom and ample storage space.