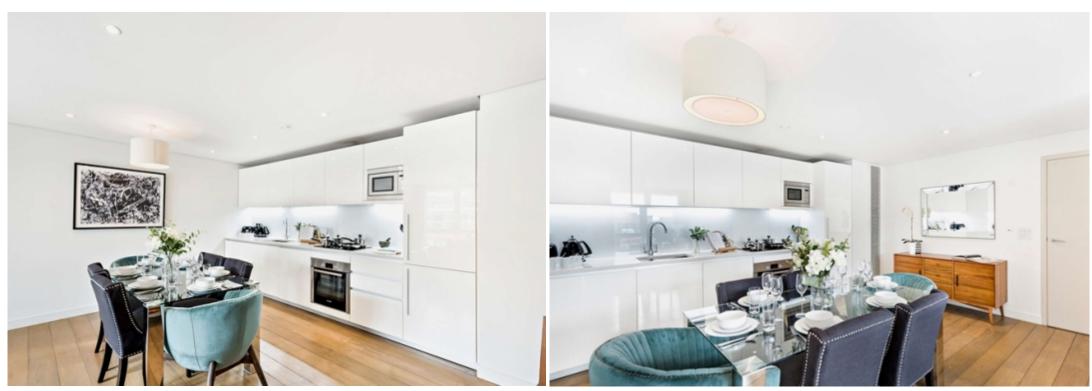

## **Property Description**

A stunning three bedroom interior designed apartment located on the 8th floor within this prestigious development set within the heart of the Paddington Basin. This unique apartment comprises a spacious living and entertaining area, open plan kitchen and reception area with Canal views. Three double bedrooms (the master bedroom with an en-suite bathroom), all overlooking the water, guest bathroom and ample storage space.

## **Main Particulars**

A stunning three-bedroom interior designed apartment located on the 8th floor within this prestigious development set within the heart of the Paddington Basin.

This unique apartment comprises a spacious living and entertaining area, open plan kitchen and reception area with Canal views. Three double bedrooms (the master bedroom with an en-suite bathroom), all overlooking the water, guest bathroom and ample storage space.