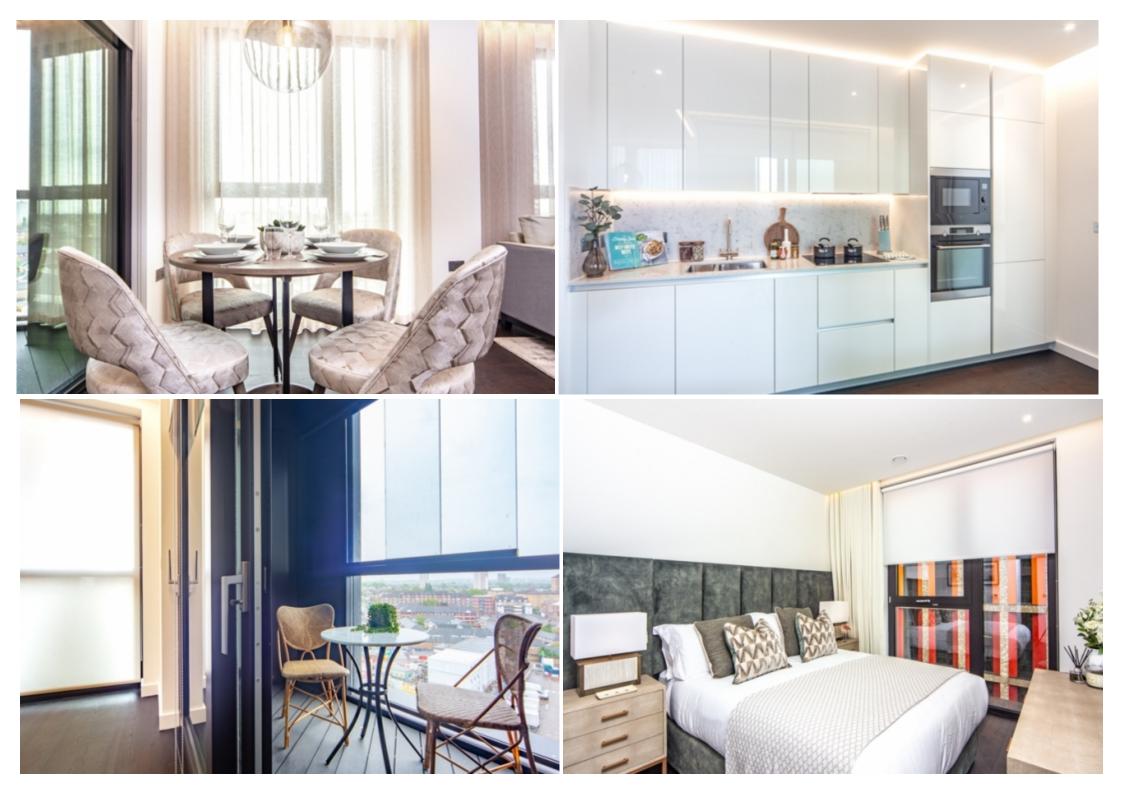

The apartment comprises a spacious reception room complete with Samsung Smart TV's with Bose soundbars incorporating a built-in Amazon Alexa to control the apartments lighting, TV and heating systems along with a private winter garden creating a further living area. The reception room is open plan with a fully fitted kitchen featuring integrated AEG appliances with floor to ceiling windows providing far reaching views across London. The apartment offers two double-bedrooms, two-bathrooms, one of which is an en-suite bathroom from the master bedroom as well as a private balcony accessed via the reception area and one of the bedrooms. The apartment also benefits from ample storage space.