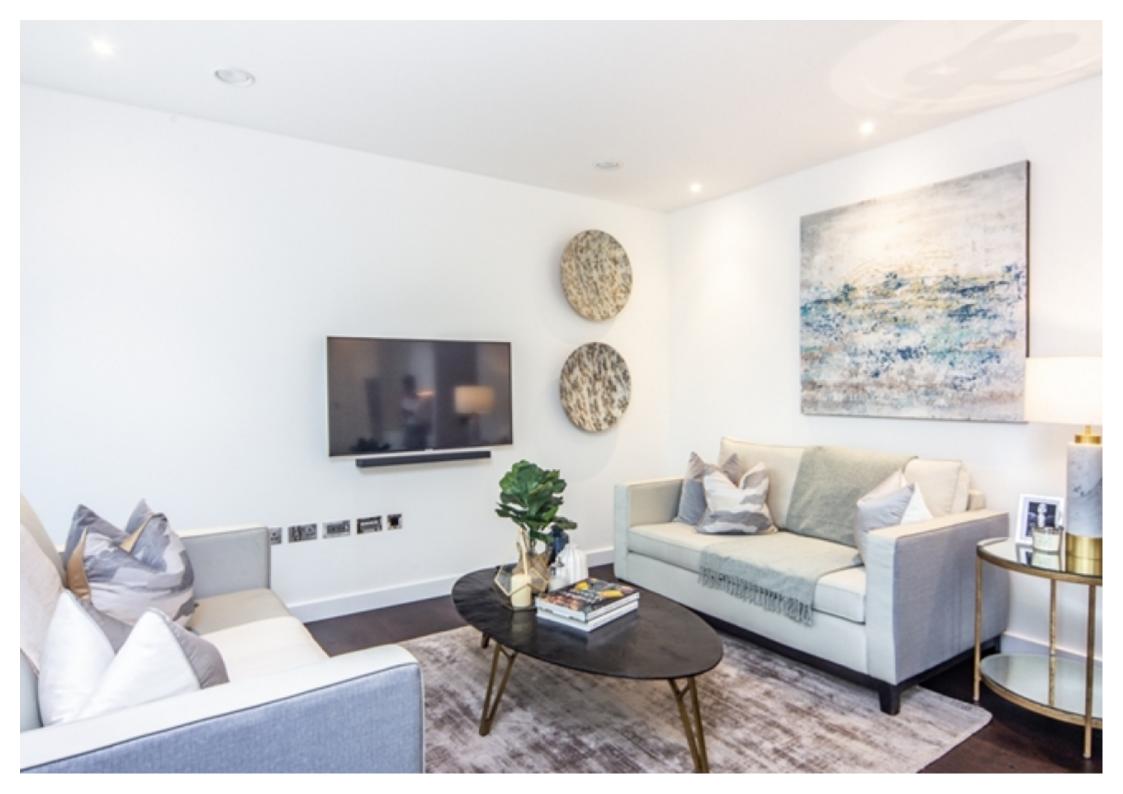

The apartment comprises a spacious reception room complete with Samsung Smart TV's with Bose soundbars incorporating a built-in Amazon Alexa to control the apartments lighting, TV and heating systems along with a private winter garden creating a further living area. The reception room is open plan with a fully fitted kitchen featuring integrated AEG appliances with floor to ceiling windows providing far reaching views across London. The apartment offers two double-bedrooms, two-bathrooms, one of which is an en-suite bathroom from the master bedroom as well as a private balcony accessed via the reception area and one of the bedrooms. The apartment also benefits from ample storage space.