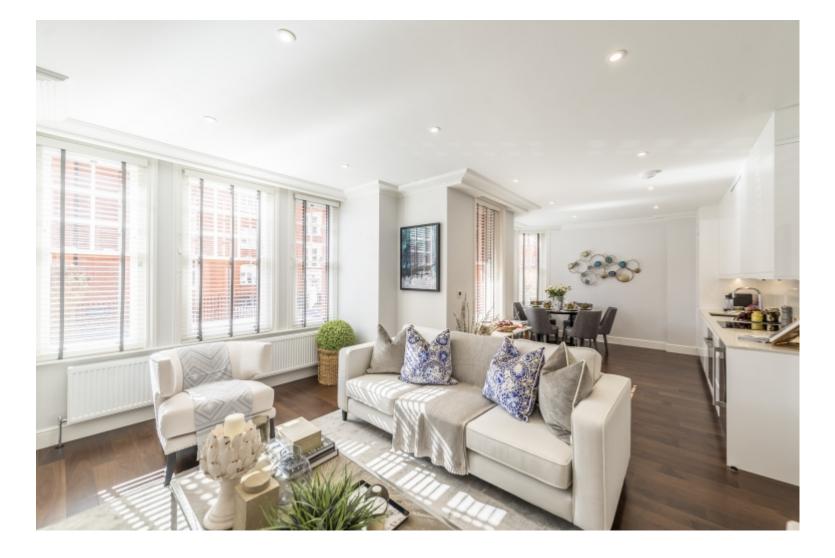

## **Property Description**

Superb interior designed three bedrooms, three bathroom 'smart' apartment available to rent immediately. The apartment boast a bright open plan kitchen and living area, generous three double bedrooms, all of which benefit from built-in wardrobes and en suit bathroom with additional guest WC, high ceilings with period features. Further benefits of the apartment include an original features Smart Crestron Homes AV, interconnecting with Amazon Alexa and Sonos Apps.

## **Main Particulars**

Superb interior designed three bedrooms, three bathrooms 'smart' apartment available to rent immediately.

The apartment boast a bright open plan kitchen and living area, generous three double bedrooms, all of which benefit from built-in wardrobes and en suit bathroom with additional guest WC, high ceilings with period features. Further benefits of the apartment include an original features Smart Crestron Homes AV, interconnecting with Amazon Alexa and Sonos Apps.