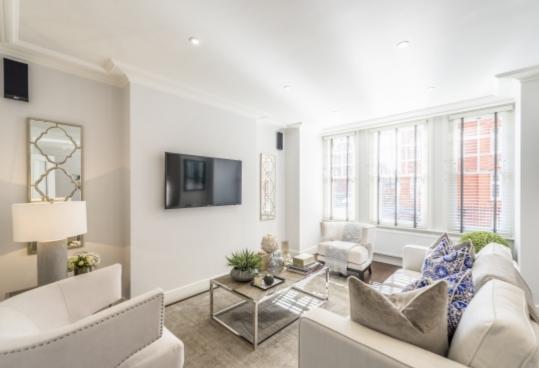

## **Property Description**

Superb interior designed three bedrooms, three bathroom 'smart' apartment available to rent immediately. The apartment boast a bright open plan kitchen and living area, generous three double bedrooms, all of which benefit from built-in wardrobes and en suit bathroom with additional guest WC, high ceilings with period features. Further benefits of the apartment include an original features Smart Crestron Homes AV, interconnecting with Amazon Alexa and Sonos Apps.

## **Main Particulars**

Superb interior designed three bedrooms, three bathrooms 'smart' apartment available to rent immediately.

The apartment boast a bright open plan kitchen and living area, generous three double bedrooms, all of which benefit from built-in wardrobes and en suit bathroom with additional guest WC, high ceilings with period features. Further benefits of the apartment include an original features Smart Crestron Homes AV, interconnecting with Amazon Alexa and Sonos Apps.