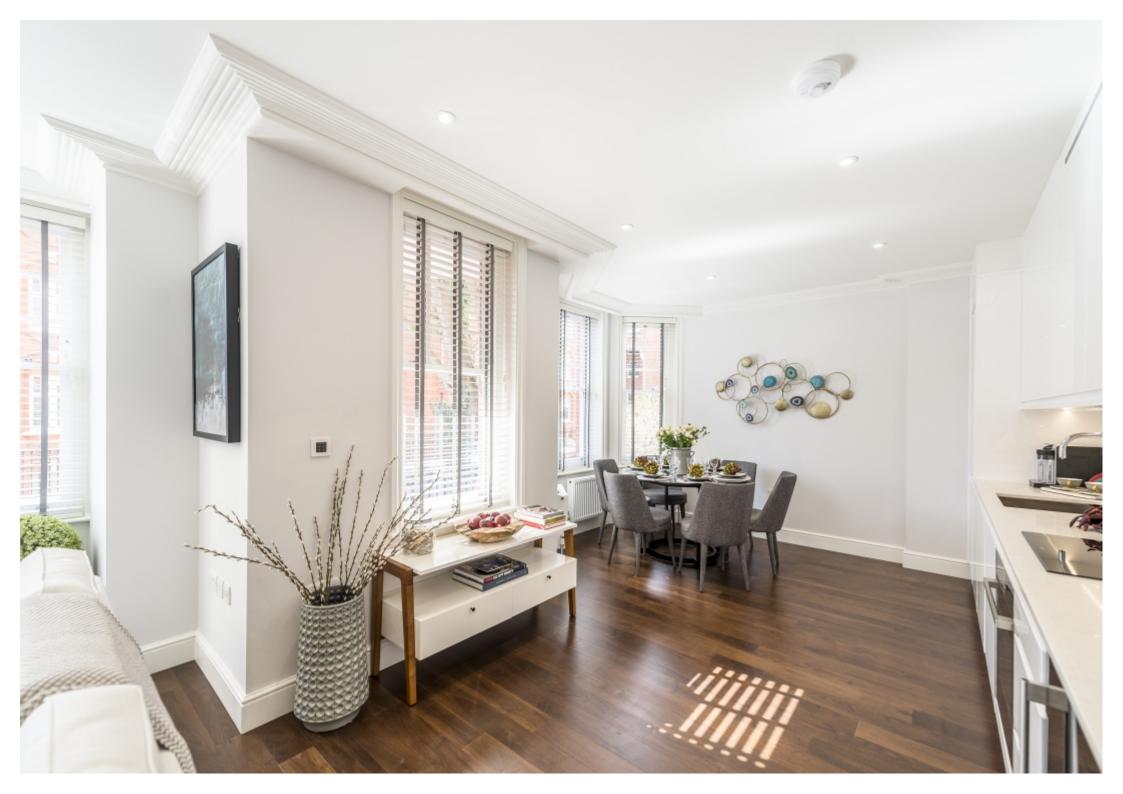

## **Property Description**

Superb interior designed three bedrooms, three bathroom 'smart' apartment available to rent immediately. The apartment boast a bright open plan kitchen and living area, generous three double bedrooms, all of which benefit from built-in wardrobes and en suit bathroom with additional guest WC, high ceilings with period features. Further benefits of the apartment include an original features Smart Crestron Homes AV, interconnecting with Amazon Alexa and Sonos Apps.

## **Main Particulars**

Superb interior designed three bedrooms, three bathrooms 'smart' apartment available to rent immediately.

The apartment boast a bright open plan kitchen and living area, generous three double bedrooms, all of which benefit from built-in wardrobes and en suit bathroom with additional guest WC, high ceilings with period features. Further benefits of the apartment include an original features Smart Crestron Homes AV, interconnecting with Amazon Alexa and Sonos Apps.