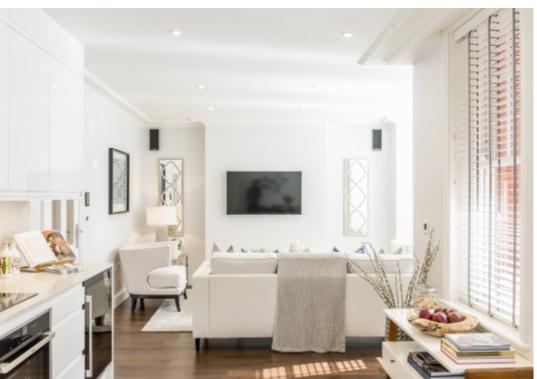

## **Property Description**

Superb interior designed three bedrooms, three bathroom 'smart' apartment available to rent immediately. The apartment boast a bright open plan kitchen and living area, generous three double bedrooms, all of which benefit from built-in wardrobes and en suit bathroom with additional guest WC, high ceilings with period features. Further benefits of the apartment include an original features Smart Crestron Homes AV, interconnecting with Amazon Alexa and Sonos Apps.

## **Main Particulars**

Superb interior designed three bedrooms, three bathrooms 'smart' apartment available to rent immediately.

The apartment boast a bright open plan kitchen and living area, generous three double bedrooms, all of which benefit from built-in wardrobes and en suit bathroom with additional guest WC, high ceilings with period features. Further benefits of the apartment include an original features Smart Crestron Homes AV, interconnecting with Amazon Alexa and Sonos Apps.