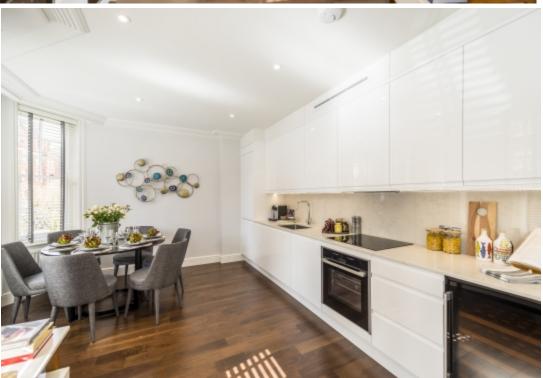

## **Property Description**

Superb interior designed three bedrooms, three bathroom 'smart' apartment available to rent immediately. The apartment boast a bright open plan kitchen and living area, generous three double bedrooms, all of which benefit from built-in wardrobes and en suit bathroom with additional guest WC, high ceilings with period features. Further benefits of the apartment include an original features Smart Crestron Homes AV, interconnecting with Amazon Alexa and Sonos Apps.

## **Main Particulars**

Superb interior designed three bedrooms, three bathrooms 'smart' apartment available to rent immediately.

The apartment boast a bright open plan kitchen and living area, generous three double bedrooms, all of which benefit from built-in wardrobes and en suit bathroom with additional guest WC, high ceilings with period features. Further benefits of the apartment include an original features Smart Crestron Homes AV, interconnecting with Amazon Alexa and Sonos Apps.