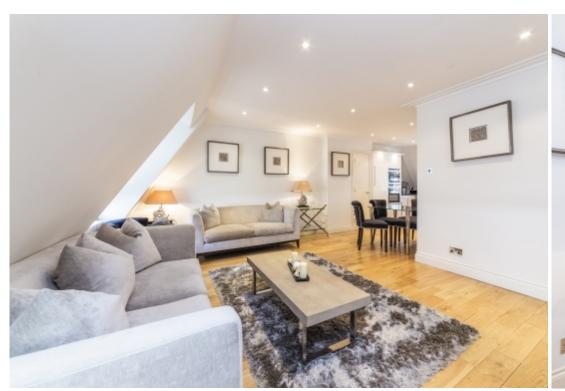

## **Property Description**

A magnificent fourth-floor apartment set within a private block consisting of four apartments has been individually designed with the highest specification allowing for space set in the heart of Mayfair giving access to designer shops, high-end cafés, and restaurants with Bond Street, Oxford Street, and Berkeley Square within walking distance along with associated transport facilities. Bond Street and Green Park Underground stations are located within a 10-minute walk of the apartment. The apartment comprises a double bedroom with an en-suite bathroom and separate guest WC, an open plan reception room leading to a stunning fitted kitchen accompanied by wood flooring to the reception room area and hallways.

The apartment comprises a double bedroom with an en-suite bathroom and separate guest WC, an open plan reception room leading to a stunning fitted kitchen accompanied by wood flooring to the reception room area and hallways.