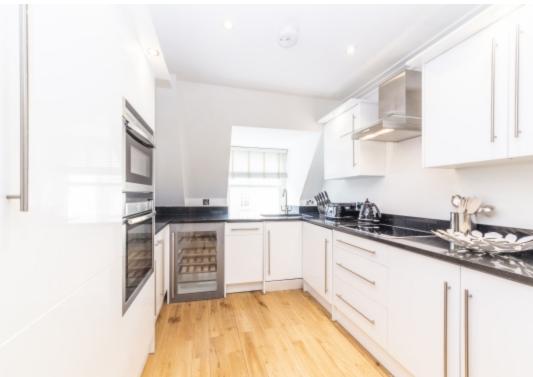

## **Property Description**

A magnificent fourth-floor apartment set within a private block consisting of four apartments has been individually designed with the highest specification allowing for space set in the heart of Mayfair giving access to designer shops, high-end cafés, and restaurants with Bond Street, Oxford Street, and Berkeley Square within walking distance along with associated transport facilities. Bond Street and Green Park Underground stations are located within a 10-minute walk of the apartment. The apartment comprises a double bedroom with an en-suite bathroom and separate guest WC, an open plan reception room leading to a stunning fitted kitchen accompanied by wood flooring to the reception room area and hallways.

The apartment comprises a double bedroom with an en-suite bathroom and separate guest WC, an open plan reception room leading to a stunning fitted kitchen accompanied by wood flooring to the reception room area and hallways.