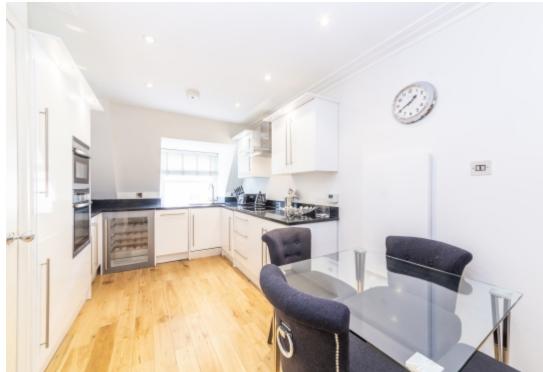

## **Property Description**

A magnificent fourth-floor apartment set within a private block consisting of four apartments has been individually designed with the highest specification allowing for space set in the heart of Mayfair giving access to designer shops, high-end cafés, and restaurants with Bond Street, Oxford Street, and Berkeley Square within walking distance along with associated transport facilities. Bond Street and Green Park Underground stations are located within a 10-minute walk of the apartment. The apartment comprises a double bedroom with an en-suite bathroom and separate guest WC, an open plan reception room leading to a stunning fitted kitchen accompanied by wood flooring to the reception room area and hallways.

The apartment comprises a double bedroom with an en-suite bathroom and separate guest WC, an open plan reception room leading to a stunning fitted kitchen accompanied by wood flooring to the reception room area and hallways.