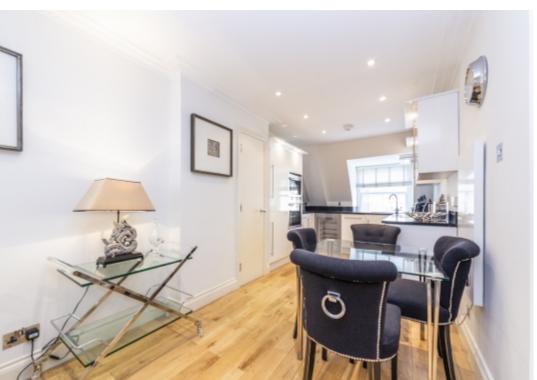

## **Property Description**

A magnificent fourth-floor apartment set within a private block consisting of four apartments has been individually designed with the highest specification allowing for space set in the heart of Mayfair giving access to designer shops, high-end cafés, and restaurants with Bond Street, Oxford Street, and Berkeley Square within walking distance along with associated transport facilities. Bond Street and Green Park Underground stations are located within a 10-minute walk of the apartment. The apartment comprises a double bedroom with an en-suite bathroom and separate guest WC, an open plan reception room leading to a stunning fitted kitchen accompanied by wood flooring to the reception room area and hallways.