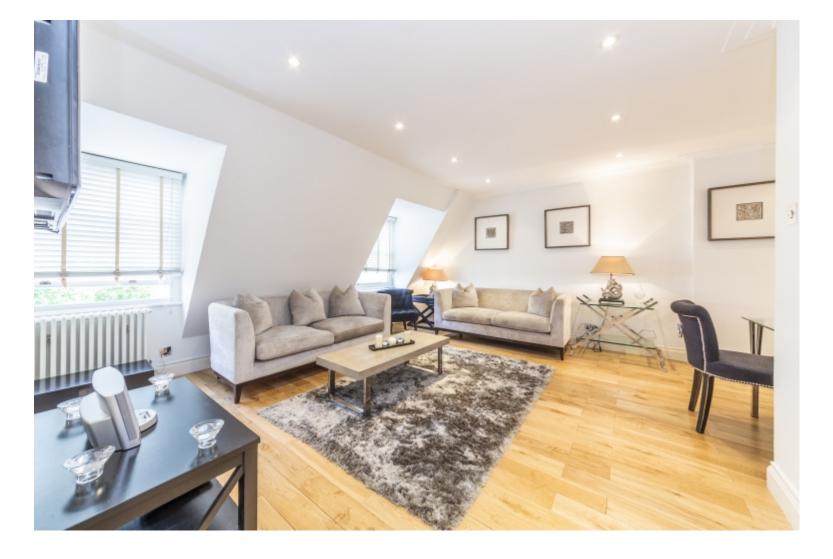

## **Property Description**

A magnificent fourth-floor apartment set within a private block consisting of four apartments has been individually designed with the highest specification allowing for space set in the heart of Mayfair giving access to designer shops, high-end cafés, and restaurants with Bond Street, Oxford Street, and Berkeley Square within walking distance along with associated transport facilities. Bond Street and Green Park Underground stations are located within a 10-minute walk of the apartment. The apartment comprises a double bedroom with an en-suite bathroom and separate guest WC, an open plan reception room leading to a stunning fitted kitchen accompanied by wood flooring to the reception room area and hallways.

The apartment comprises a double bedroom with an en-suite bathroom and separate guest WC, an open plan reception room leading to a stunning fitted kitchen accompanied by wood flooring to the reception room area and hallways.