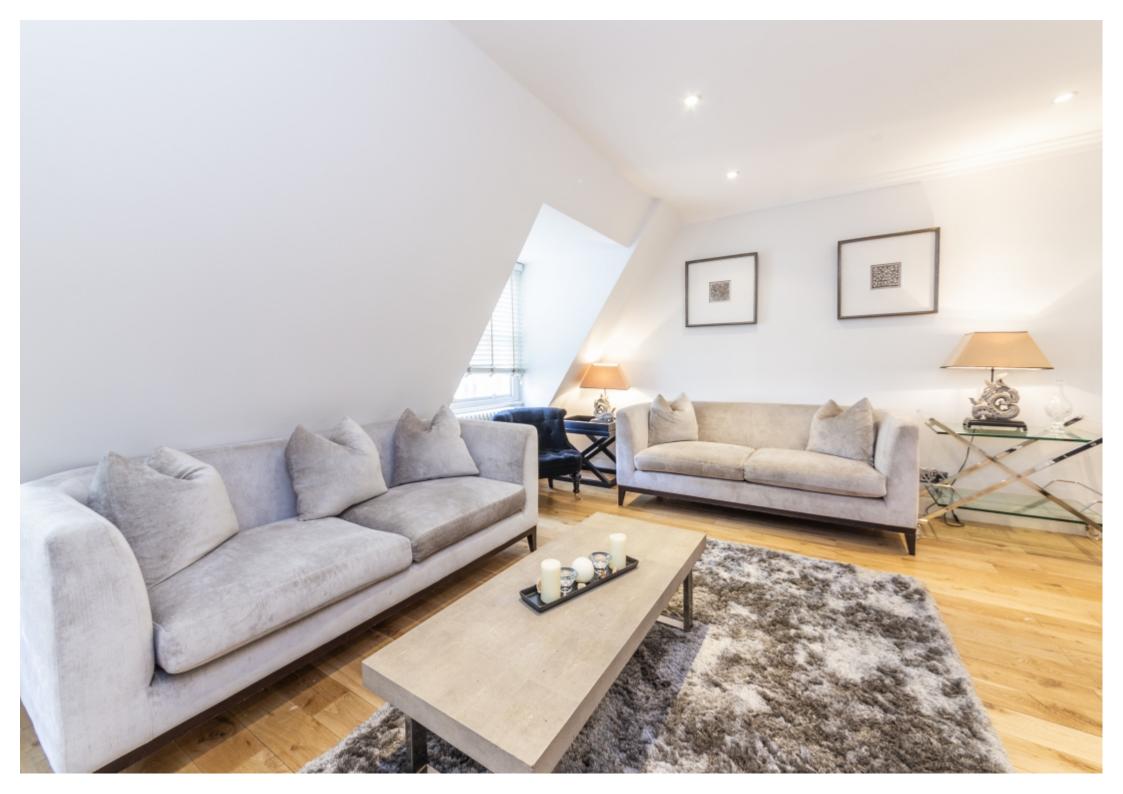

## **Property Description**

A magnificent fourth-floor apartment set within a private block consisting of four apartments has been individually designed with the highest specification allowing for space set in the heart of Mayfair giving access to designer shops, high-end cafés, and restaurants with Bond Street, Oxford Street, and Berkeley Square within walking distance along with associated transport facilities. Bond Street and Green Park Underground stations are located within a 10-minute walk of the apartment. The apartment comprises a double bedroom with an en-suite bathroom and separate guest WC, an open plan reception room leading to a stunning fitted kitchen accompanied by wood flooring to the reception room area and hallways.

The apartment comprises a double bedroom with an en-suite bathroom and separate guest WC, an open plan reception room leading to a stunning fitted kitchen accompanied by wood flooring to the reception room area and hallways.