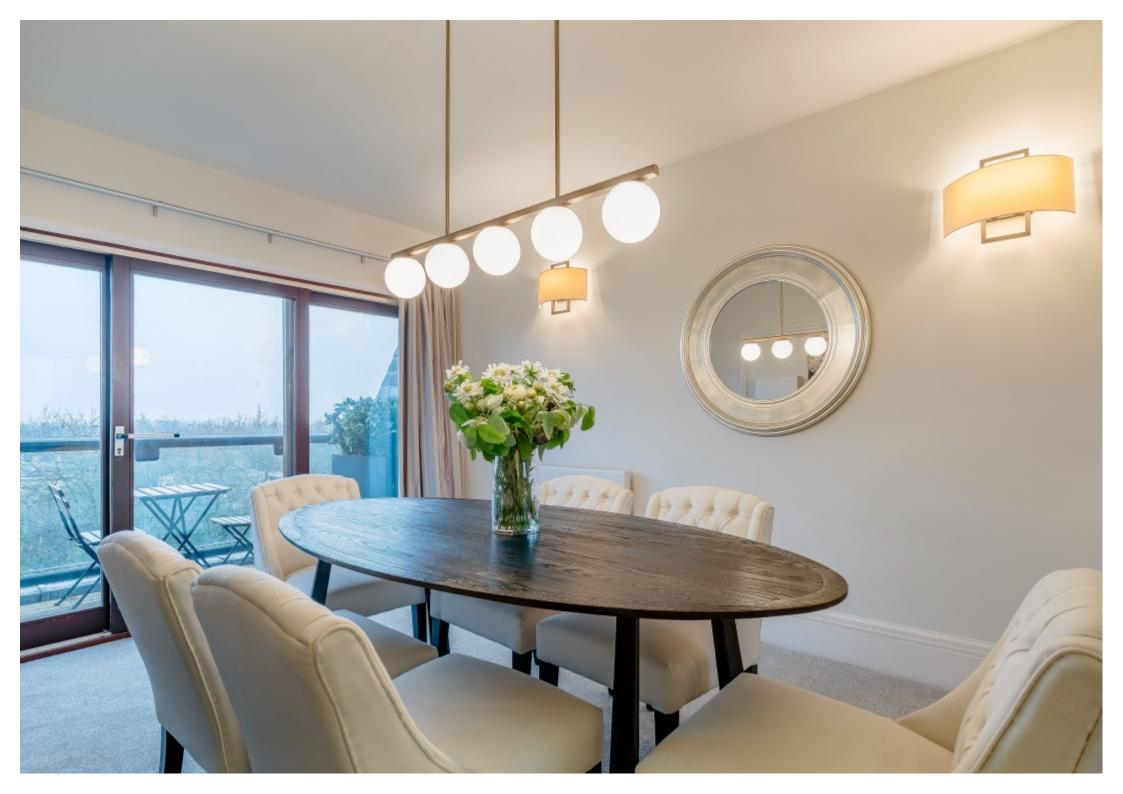

## **Property Description**

A beautiful four bedroom penthouse apartment located in a prestigious mansion block offering fabulous views over Regent's Park. The penthouse is set over 2135 sq ft and comprises a large duel aspect reception/dining room benefiting from a south facing private balcony with magnificent views over Regents Park, master bedroom with a dressing room and en-suite bathroom with a Jacuzzi allowing stunning views over Regents Park, three further bedrooms with en-suite bathrooms, kitchen, guest bathroom and cloakroom.

## **Main Particulars**

A beautiful four bedroom penthouse apartment located in a prestigious mansion block offering fabulous views over Regent's Park.

The penthouse is set over 2135 sq ft and comprises a large duel aspect reception/dining room benefiting from a south facing private balcony with magnificent views over Regents Park, master bedroom with a dressing room and en-suite bathroom with a Jacuzzi allowing stunning views over Regents Park, three further bedrooms with en-suite bathrooms, kitchen, guest bathroom and cloakroom.