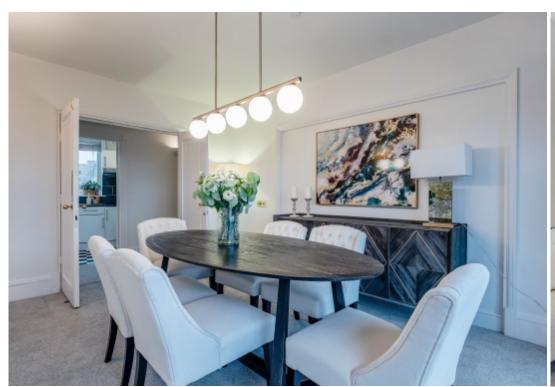

## **Property Description**

A beautiful four bedroom penthouse apartment located in a prestigious mansion block offering fabulous views over Regent's Park. The penthouse is set over 2135 sq ft and comprises a large duel aspect reception/dining room benefiting from a south facing private balcony with magnificent views over Regents Park, master bedroom with a dressing room and en-suite bathroom with a Jacuzzi allowing stunning views over Regents Park, three further bedrooms with en-suite bathrooms, kitchen, guest bathroom and cloakroom.

## **Main Particulars**

A beautiful four bedroom penthouse apartment located in a prestigious mansion block offering fabulous views over Regent's Park.

The penthouse is set over 2135 sq ft and comprises a large duel aspect reception/dining room benefiting from a south facing private balcony with magnificent views over Regents Park, master bedroom with a dressing room and en-suite bathroom with a Jacuzzi allowing stunning views over Regents Park, three further bedrooms with en-suite bathrooms, kitchen, guest bathroom and cloakroom.