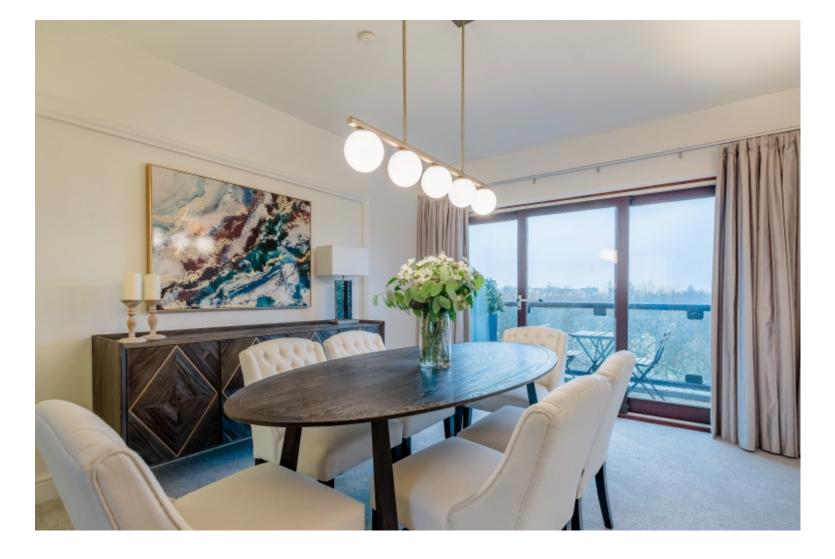

## **Property Description**

A beautiful four bedroom penthouse apartment located in a prestigious mansion block offering fabulous views over Regent's Park. The penthouse is set over 2135 sq ft and comprises a large duel aspect reception/dining room benefiting from a south facing private balcony with magnificent views over Regents Park, master bedroom with a dressing room and en-suite bathroom with a Jacuzzi allowing stunning views over Regents Park, three further bedrooms with en-suite bathrooms, kitchen, guest bathroom and cloakroom.

## **Main Particulars**

A beautiful four bedroom penthouse apartment located in a prestigious mansion block offering fabulous views over Regent's Park.

The penthouse is set over 2135 sq ft and comprises a large duel aspect reception/dining room benefiting from a south facing private balcony with magnificent views over Regents Park, master bedroom with a dressing room and en-suite bathroom with a Jacuzzi allowing stunning views over Regents Park, three further bedrooms with en-suite bathrooms, kitchen, guest bathroom and cloakroom.