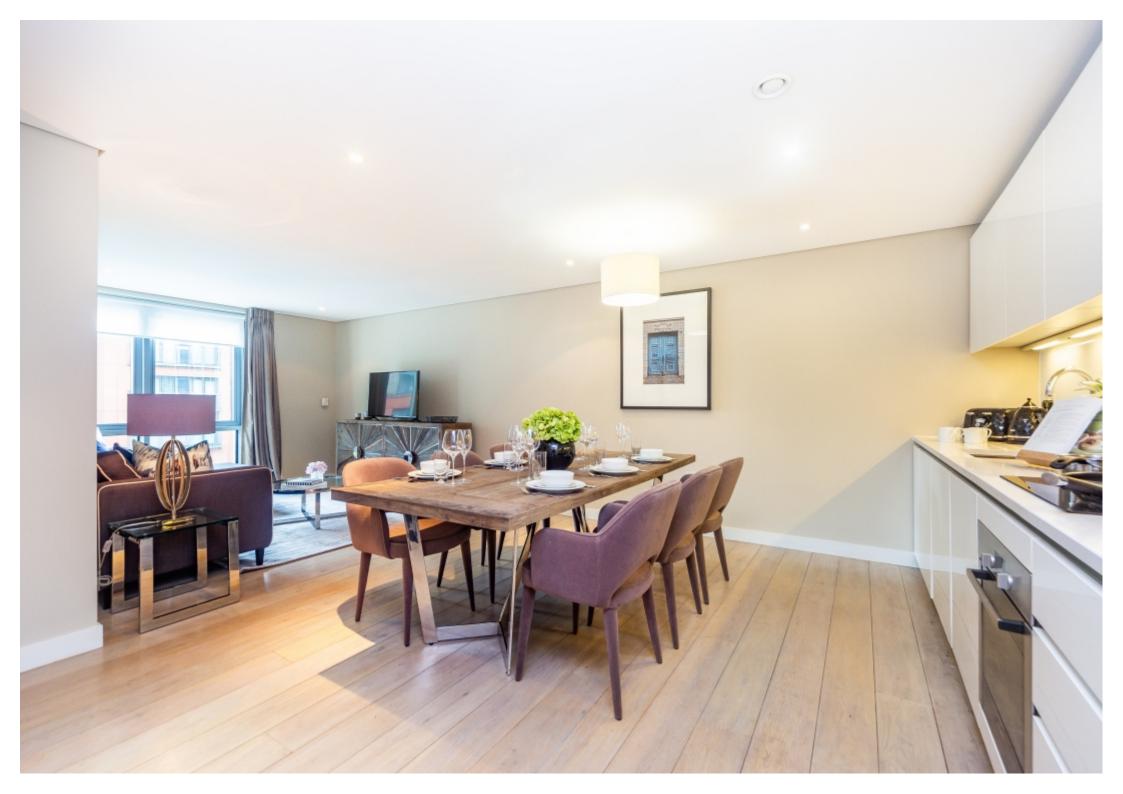

## **Property Description**

A stunning interior designed apartment with stunning water views, set within the heart of the Paddington Basin. The apartments comprises a beautiful large reception room with superb views, a modern fully fitted open plan kitchen, three bedrooms, two bathrooms and ample storage space. The apartment is situated on the second floor of this prestigious building which features a concierge, lift service, and secure underground parking.

## **Main Particulars**

A stunning interior designed apartment with stunning water views, set within the heart of the Paddington Basin.

The apartments comprises a beautiful large reception room with superb views, a modern fully fitted open plan kitchen, three bedrooms, two bathrooms and ample storage space. The apartment is situated on the second floor of this prestigious building which features a concierge, lift service, and secure underground parking.