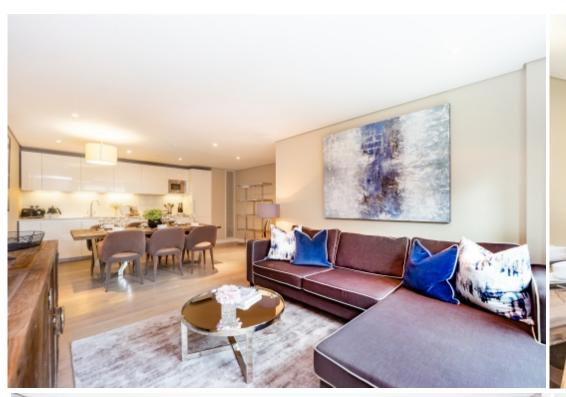

## **Property Description**

A stunning interior designed apartment with stunning water views, set within the heart of the Paddington Basin. The apartments comprises a beautiful large reception room with superb views, a modern fully fitted open plan kitchen, three bedrooms, two bathrooms and ample storage space. The apartment is situated on the second floor of this prestigious building which features a concierge, lift service, and secure underground parking.

## **Main Particulars**

A stunning interior designed apartment with stunning water views, set within the heart of the Paddington Basin.

The apartments comprises a beautiful large reception room with superb views, a modern fully fitted open plan kitchen, three bedrooms, two bathrooms and ample storage space. The apartment is situated on the second floor of this prestigious building which features a concierge, lift service, and secure underground parking.