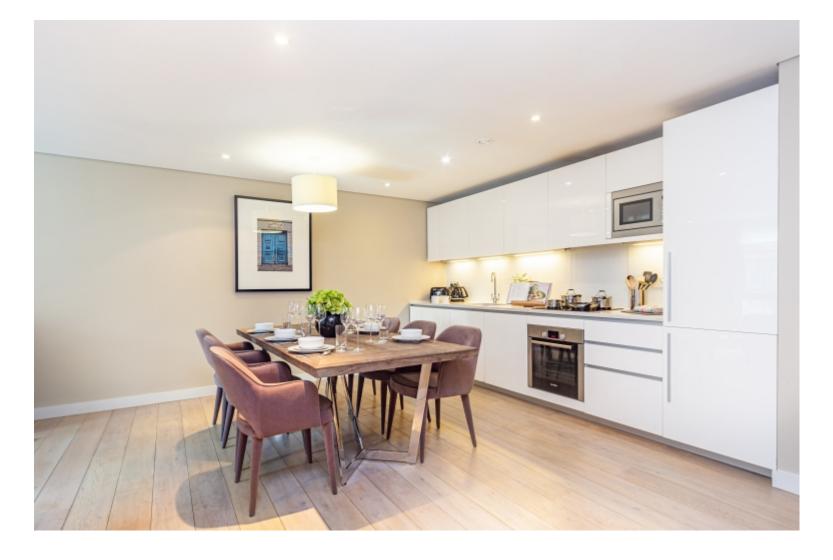

## **Property Description**

A stunning interior designed apartment with stunning water views, set within the heart of the Paddington Basin. The apartments comprises a beautiful large reception room with superb views, a modern fully fitted open plan kitchen, three bedrooms, two bathrooms and ample storage space. The apartment is situated on the second floor of this prestigious building which features a concierge, lift service, and secure underground parking.

## **Main Particulars**

A stunning interior designed apartment with stunning water views, set within the heart of the Paddington Basin.

The apartments comprises a beautiful large reception room with superb views, a modern fully fitted open plan kitchen, three bedrooms, two bathrooms and ample storage space. The apartment is situated on the second floor of this prestigious building which features a concierge, lift service, and secure underground parking.