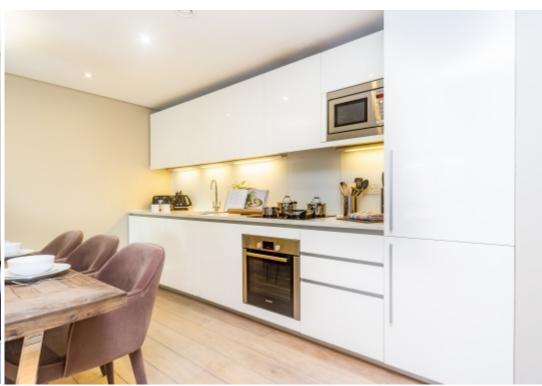

## **Property Description**

A stunning interior designed apartment with stunning water views, set within the heart of the Paddington Basin. The apartments comprises a beautiful large reception room with superb views, a modern fully fitted open plan kitchen, three bedrooms, two bathrooms and ample storage space. The apartment is situated on the second floor of this prestigious building which features a concierge, lift service, and secure underground parking.

## **Main Particulars**

A stunning interior designed apartment with stunning water views, set within the heart of the Paddington Basin.

The apartments comprises a beautiful large reception room with superb views, a modern fully fitted open plan kitchen, three bedrooms, two bathrooms and ample storage space. The apartment is situated on the second floor of this prestigious building which features a concierge, lift service, and secure underground parking.