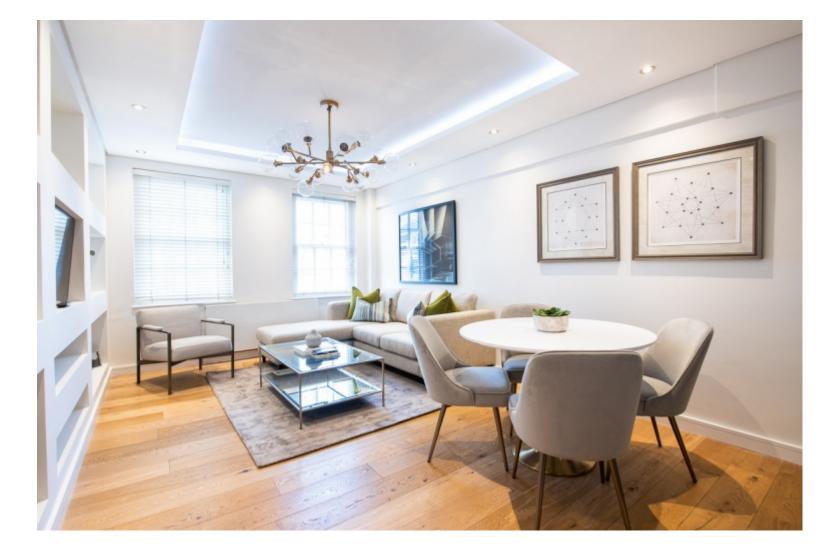

## **Property Description**

This large and bright two double bedroom apartment, located in the heart of Chelsea, looks directly out onto the private communal gardens. The apartment comprises a spacious reception room, two double bedrooms with ample storage, a bathroom with a separate WC and a fully fitted kitchen. The property is available to rent furnished or unfurnished.

## **Main Particulars**

This large and bright two double bedroom apartment, located in the heart of Chelsea, looks directly out onto the private communal gardens.

The apartment comprises a spacious reception room, two double bedrooms with ample storage, a bathroom with a separate WC and a fully fitted kitchen.