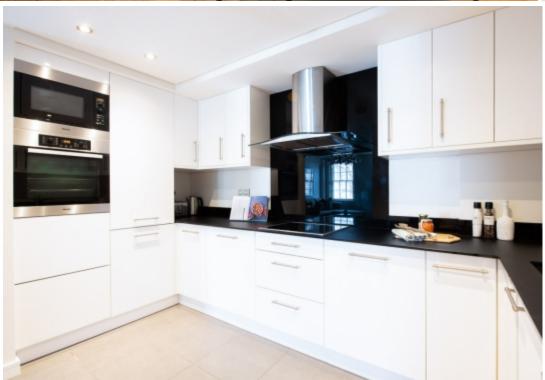

## **Property Description**

This large and bright two double bedroom apartment, located in the heart of Chelsea, looks directly out onto the private communal gardens. The apartment comprises a spacious reception room, two double bedrooms with ample storage, a bathroom with a separate WC and a fully fitted kitchen. The property is available to rent furnished or unfurnished.

## **Main Particulars**

This large and bright two double bedroom apartment, located in the heart of Chelsea, looks directly out onto the private communal gardens.

The apartment comprises a spacious reception room, two double bedrooms with ample storage, a bathroom with a separate WC and a fully fitted kitchen.