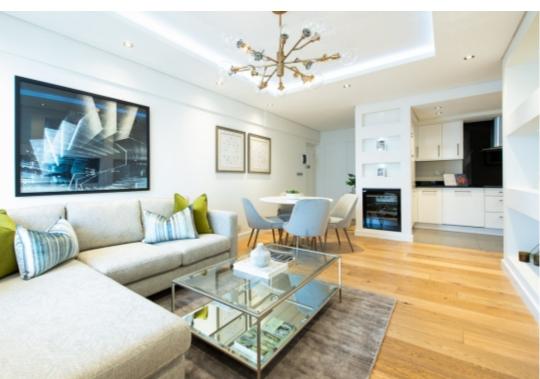

## **Property Description**

This large and bright two double bedroom apartment, located in the heart of Chelsea, looks directly out onto the private communal gardens. The apartment comprises a spacious reception room, two double bedrooms with ample storage, a bathroom with a separate WC and a fully fitted kitchen. The property is available to rent furnished or unfurnished.

## **Main Particulars**

This large and bright two double bedroom apartment, located in the heart of Chelsea, looks directly out onto the private communal gardens.

The apartment comprises a spacious reception room, two double bedrooms with ample storage, a bathroom with a separate WC and a fully fitted kitchen.