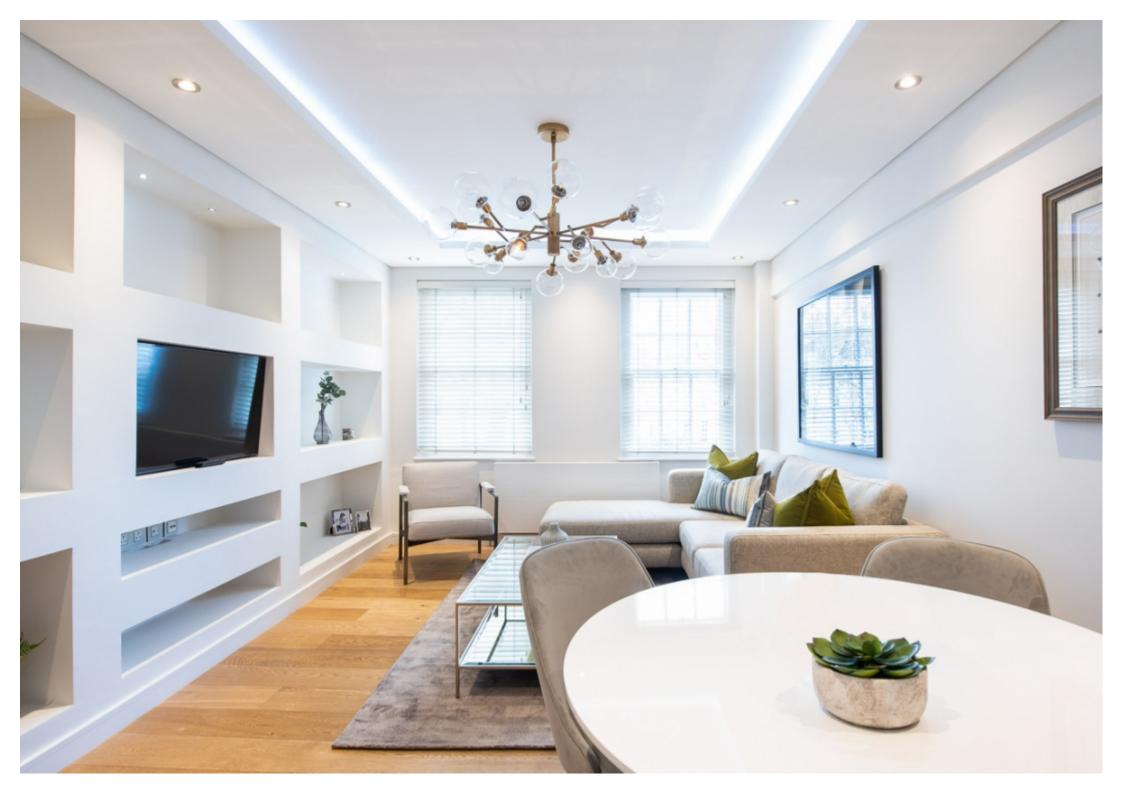

## **Property Description**

This large and bright two double bedroom apartment, located in the heart of Chelsea, looks directly out onto the private communal gardens. The apartment comprises a spacious reception room, two double bedrooms with ample storage, a bathroom with a separate WC and a fully fitted kitchen. The property is available to rent furnished or unfurnished.

## **Main Particulars**

This large and bright two double bedroom apartment, located in the heart of Chelsea, looks directly out onto the private communal gardens.

The apartment comprises a spacious reception room, two double bedrooms with ample storage, a bathroom with a separate WC and a fully fitted kitchen.