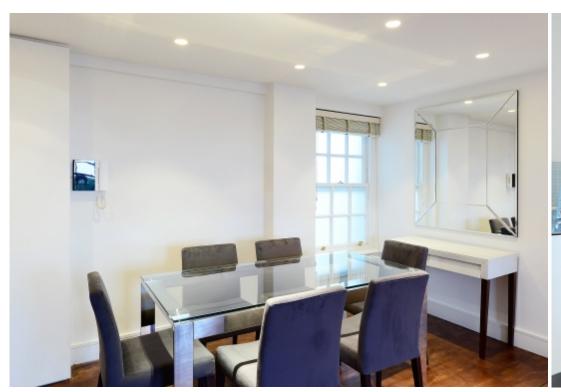

## **Property Description**

A spacious one double bedroom, interior designed fifth-floor apartment with study located in the heart of Chelsea. The flat comprises of one large bedroom which opens onto a study area. There is a very large double-sink bathroom with bath and shower and a good-sized reception/dining room with views over the communal gardens to the rear. The property is available to rent furnished or unfurnished.

## **Main Particulars**

A spacious one double bedroom, interior designed fifth-floor apartment with study located in the heart of Chelsea.

The flat comprises of one large bedroom which opens onto a study area. There is a very large double-sink bathroom with bath and shower and a good-sized reception/dining room with views over the communal gardens to the rear.