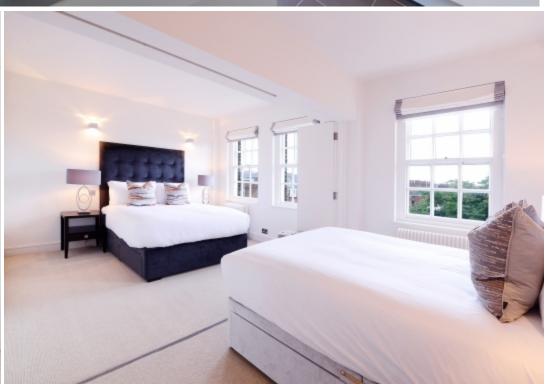

## **Property Description**

A spacious one double bedroom, interior designed fifth-floor apartment with study located in the heart of Chelsea. The flat comprises of one large bedroom which opens onto a study area. There is a very large double-sink bathroom with bath and shower and a good-sized reception/dining room with views over the communal gardens to the rear. The property is available to rent furnished or unfurnished.

## **Main Particulars**

A spacious one double bedroom, interior designed fifth-floor apartment with study located in the heart of Chelsea.

The flat comprises of one large bedroom which opens onto a study area. There is a very large double-sink bathroom with bath and shower and a good-sized reception/dining room with views over the communal gardens to the rear.