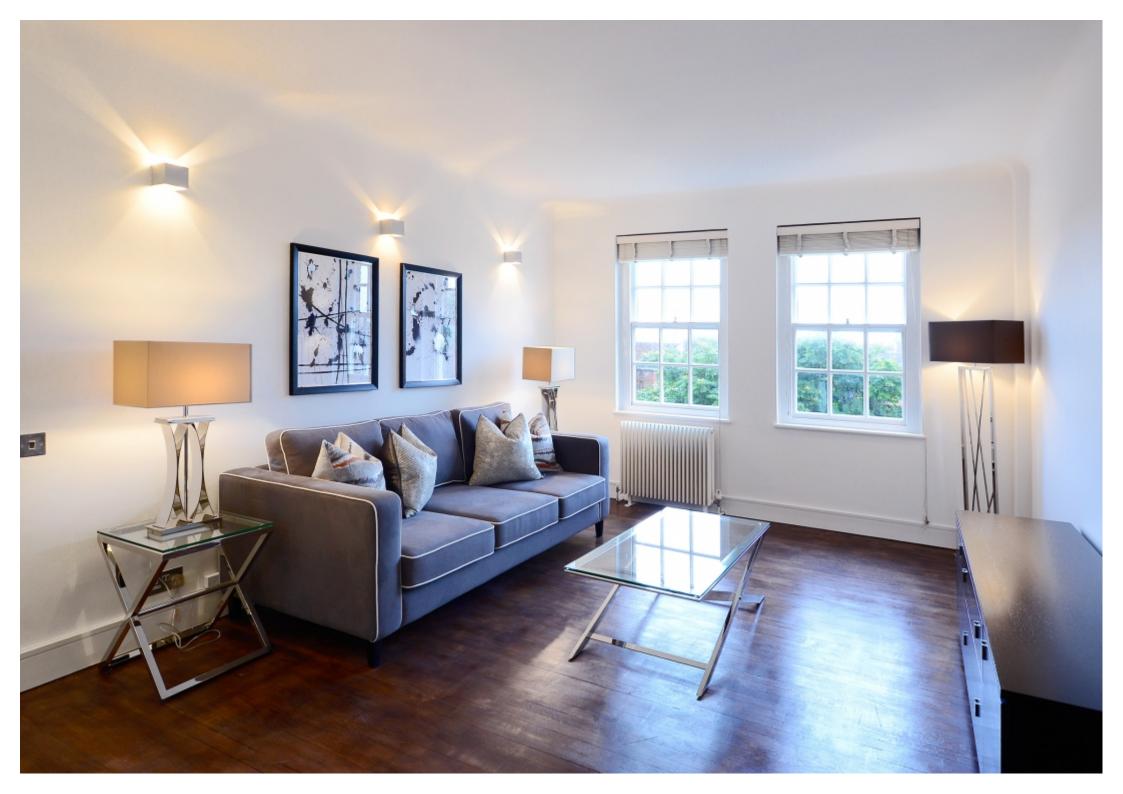

## **Property Description**

A spacious one double bedroom, interior designed fifth-floor apartment with study located in the heart of Chelsea. The flat comprises of one large bedroom which opens onto a study area. There is a very large double-sink bathroom with bath and shower and a good-sized reception/dining room with views over the communal gardens to the rear. The property is available to rent furnished or unfurnished.

## **Main Particulars**

A spacious one double bedroom, interior designed fifth-floor apartment with study located in the heart of Chelsea.

The flat comprises of one large bedroom which opens onto a study area. There is a very large double-sink bathroom with bath and shower and a good-sized reception/dining room with views over the communal gardens to the rear.