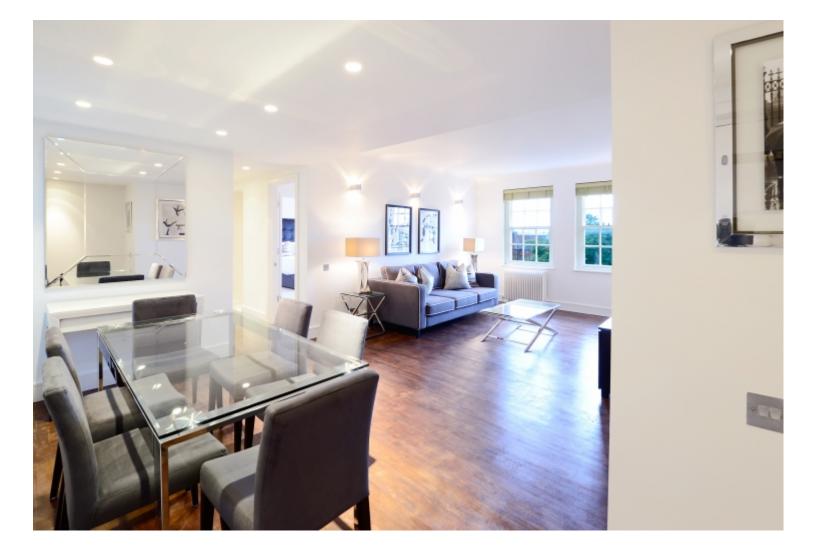

## **Property Description**

A spacious one double bedroom, interior designed fifth-floor apartment with study located in the heart of Chelsea. The flat comprises of one large bedroom which opens onto a study area. There is a very large double-sink bathroom with bath and shower and a good-sized reception/dining room with views over the communal gardens to the rear. The property is available to rent furnished or unfurnished.

## **Main Particulars**

A spacious one double bedroom, interior designed fifth-floor apartment with study located in the heart of Chelsea.

The flat comprises of one large bedroom which opens onto a study area. There is a very large double-sink bathroom with bath and shower and a good-sized reception/dining room with views over the communal gardens to the rear.