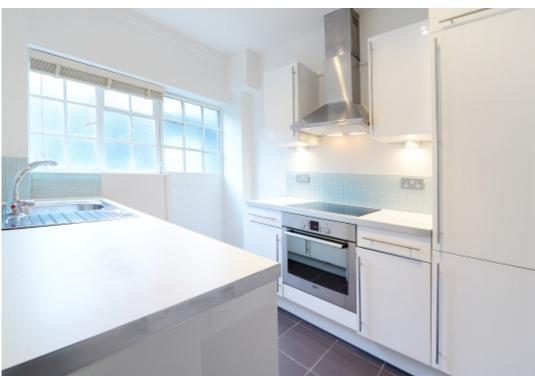

## **Property Description**

A spacious one double bedroom, interior designed fifth-floor apartment with study located in the heart of Chelsea. The flat comprises of one large bedroom which opens onto a study area. There is a very large double-sink bathroom with bath and shower and a good-sized reception/dining room with views over the communal gardens to the rear. The property is available to rent furnished or unfurnished.

## **Main Particulars**

A spacious one double bedroom, interior designed fifth-floor apartment with study located in the heart of Chelsea.

The flat comprises of one large bedroom which opens onto a study area. There is a very large double-sink bathroom with bath and shower and a good-sized reception/dining room with views over the communal gardens to the rear.