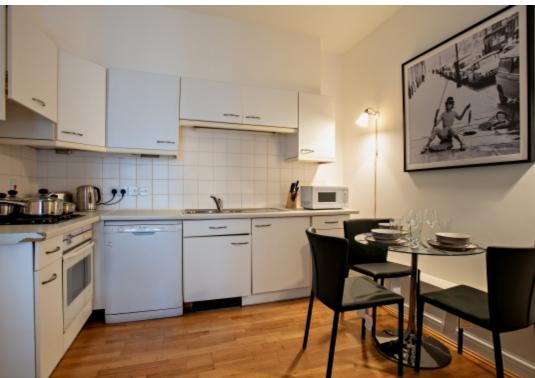

## **Property Description**

A newly interior designed duplex apartment with private outside space rarely available to the market. This 450 sq ft ground/lower ground floor, one bedroom patio apartment in this red brick period apartment building is in the heart of fashionable Marylebone. Comprising reception room with door to a small balcony and an open plan kitchen.

## **Main Particulars**

A newly interior designed duplex apartment with private outside space rarely available to the market. This 450 sq ft ground/lower ground floor, one bedroom patio apartment in this red brick period apartment building is in the heart of fashionable Marylebone. Comprising reception room with door to a small balcony and an open plan kitchen.