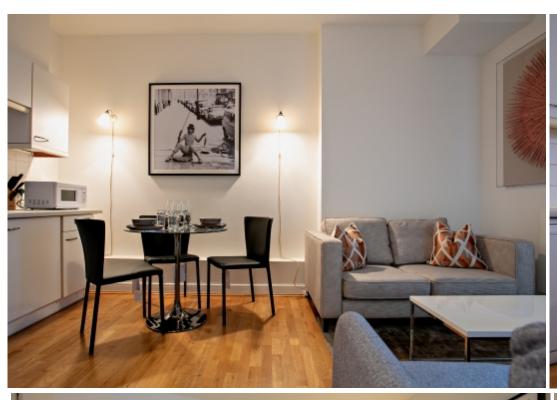

## **Property Description**

A newly interior designed duplex apartment with private outside space rarely available to the market. This 450 sq ft ground/lower ground floor, one bedroom patio apartment in this red brick period apartment building is in the heart of fashionable Marylebone. Comprising reception room with door to a small balcony and an open plan kitchen.

## **Main Particulars**

A newly interior designed duplex apartment with private outside space rarely available to the market. This 450 sq ft ground/lower ground floor, one bedroom patio apartment in this red brick period apartment building is in the heart of fashionable Marylebone. Comprising reception room with door to a small balcony and an open plan kitchen.