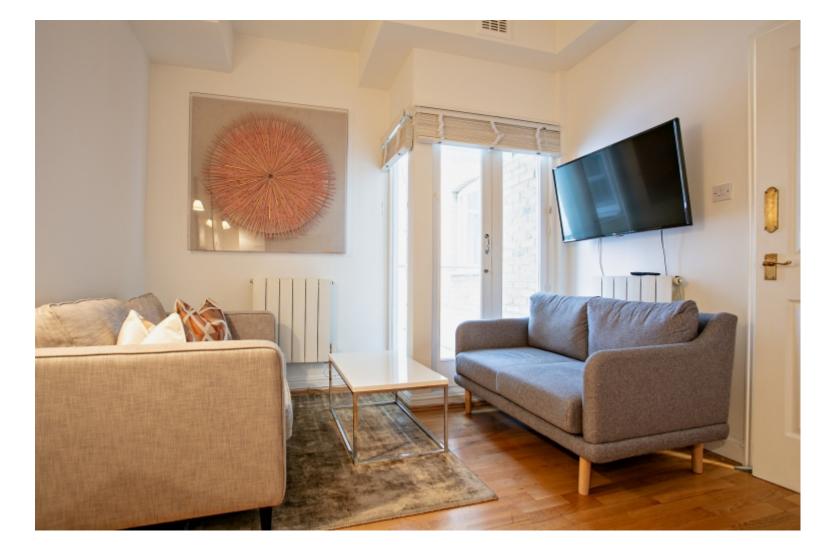

## **Property Description**

A newly interior designed duplex apartment with private outside space rarely available to the market. This 450 sq ft ground/lower ground floor, one bedroom patio apartment in this red brick period apartment building is in the heart of fashionable Marylebone. Comprising reception room with door to a small balcony and an open plan kitchen.

## **Main Particulars**

A newly interior designed duplex apartment with private outside space rarely available to the market. This 450 sq ft ground/lower ground floor, one bedroom patio apartment in this red brick period apartment building is in the heart of fashionable Marylebone. Comprising reception room with door to a small balcony and an open plan kitchen.