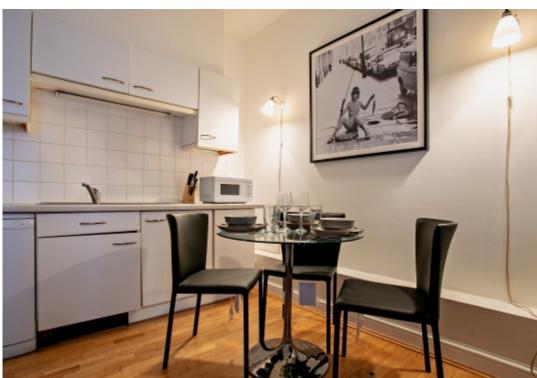

## **Property Description**

A newly interior designed duplex apartment with private outside space rarely available to the market. This 450 sq ft ground/lower ground floor, one bedroom patio apartment in this red brick period apartment building is in the heart of fashionable Marylebone. Comprising reception room with door to a small balcony and an open plan kitchen.

## **Main Particulars**

A newly interior designed duplex apartment with private outside space rarely available to the market. This 450 sq ft ground/lower ground floor, one bedroom patio apartment in this red brick period apartment building is in the heart of fashionable Marylebone. Comprising reception room with door to a small balcony and an open plan kitchen.