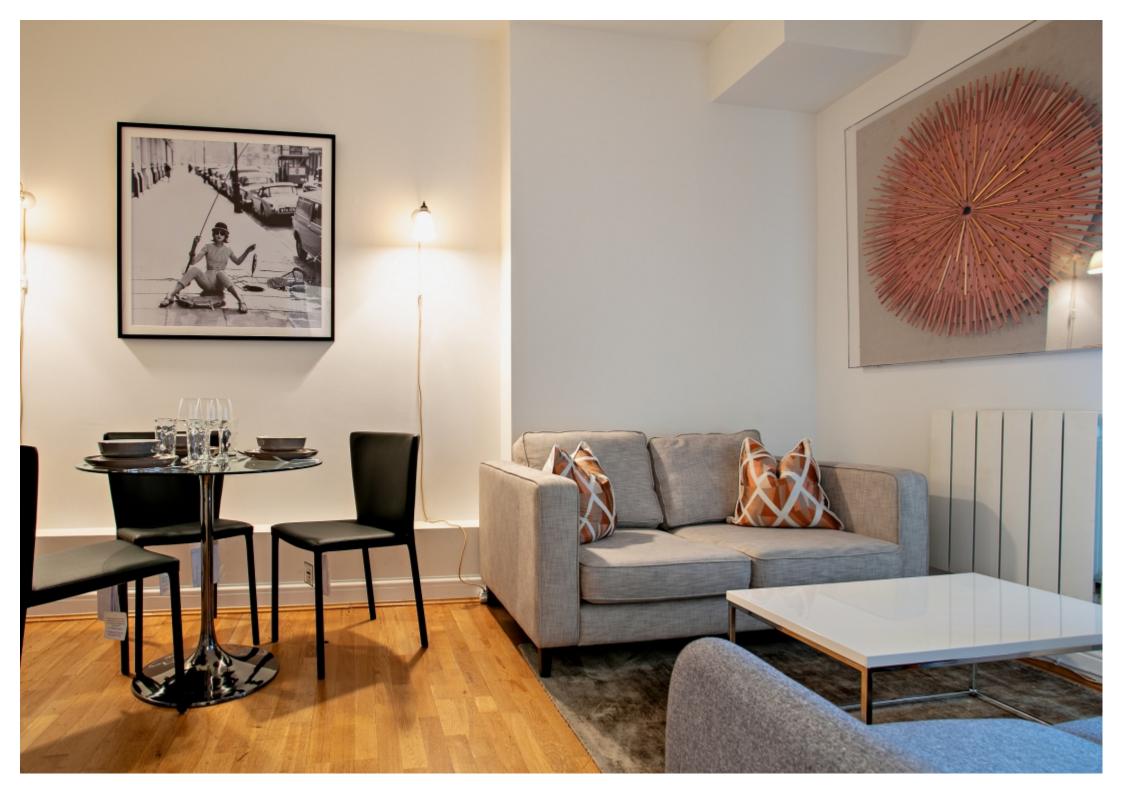

## **Property Description**

A newly interior designed duplex apartment with private outside space rarely available to the market. This 450 sq ft ground/lower ground floor, one bedroom patio apartment in this red brick period apartment building is in the heart of fashionable Marylebone. Comprising reception room with door to a small balcony and an open plan kitchen.

## **Main Particulars**

A newly interior designed duplex apartment with private outside space rarely available to the market. This 450 sq ft ground/lower ground floor, one bedroom patio apartment in this red brick period apartment building is in the heart of fashionable Marylebone. Comprising reception room with door to a small balcony and an open plan kitchen.