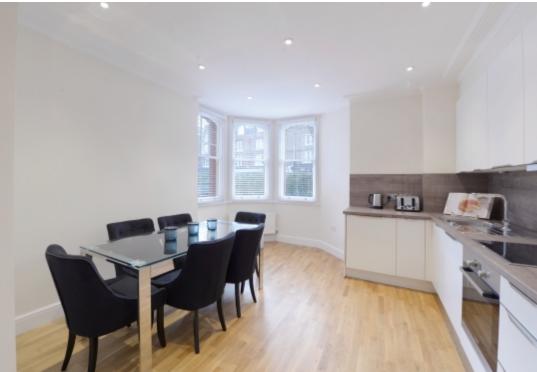

## **Property Description**

A modern interior designed one double bedroom apartment situated on the ground floor of a Victorian mansion block. The apartment comprises a fully fitted open plan kitchen/diner and large reception room. Master bedroom benefits from an en-suite bathroom. Further features include bay sash windows, video entry phone and hardwood flooring. Local amenities of Chiswick High Road are a stone's throw away. Transport links: Stamford Brook and Ravenscourt Park tube stations (District line) located a 2 minute walk away.

## **Main Particulars**

A modern interior designed one double bedroom apartment situated on the ground floor of a Victorian mansion block. The apartment comprises a fully fitted open plan kitchen/diner and large reception room. Master bedroom benefits from an en-suite bathroom. Further features include bay sash windows, video entry phone and hardwood flooring.