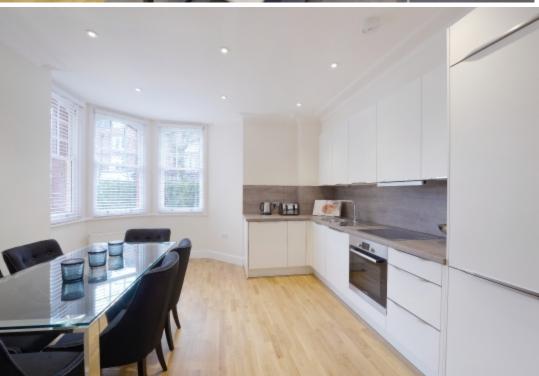

## **Property Description**

A modern interior designed one double bedroom apartment situated on the ground floor of a Victorian mansion block. The apartment comprises a fully fitted open plan kitchen/diner and large reception room. Master bedroom benefits from an en-suite bathroom. Further features include bay sash windows, video entry phone and hardwood flooring. Local amenities of Chiswick High Road are a stone's throw away. Transport links: Stamford Brook and Ravenscourt Park tube stations (District line) located a 2 minute walk away.

## **Main Particulars**

A modern interior designed one double bedroom apartment situated on the ground floor of a Victorian mansion block. The apartment comprises a fully fitted open plan kitchen/diner and large reception room. Master bedroom benefits from an en-suite bathroom. Further features include bay sash windows, video entry phone and hardwood flooring.