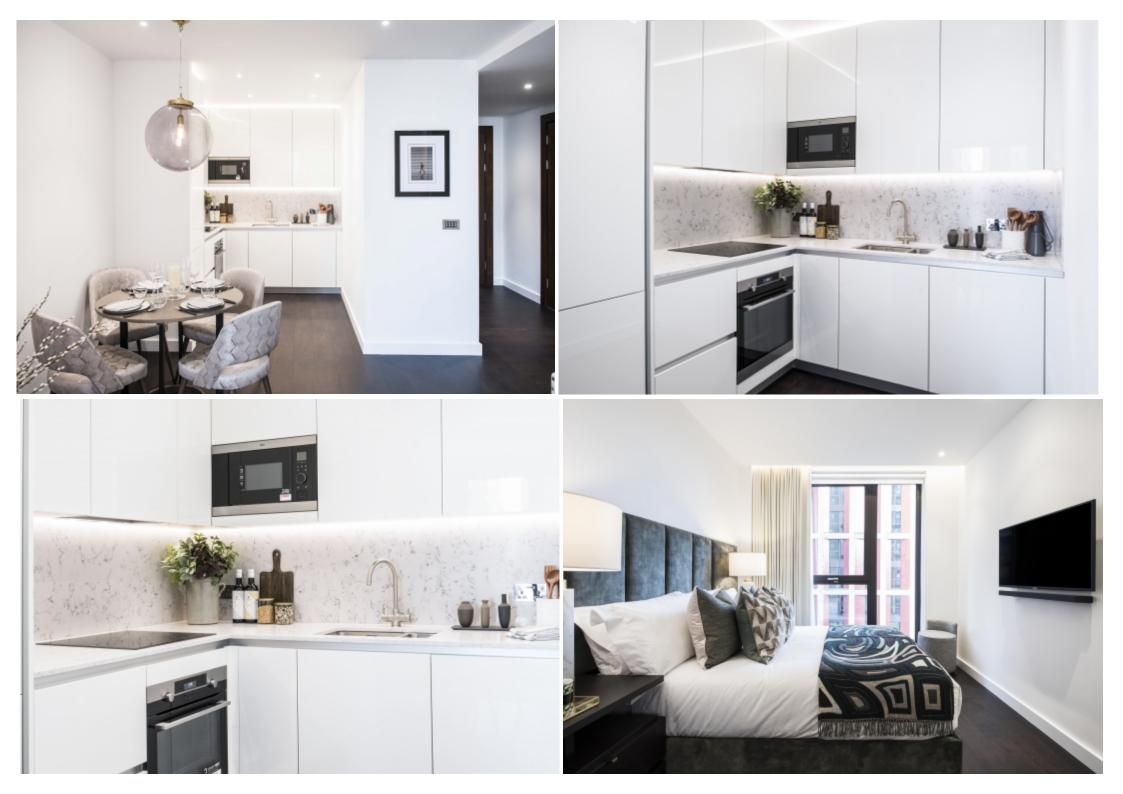

The apartment comprises a spacious reception area complete with Samsung Smart TV's with Bose sound bars incorporating a built in Amazon Alexa to control the apartments lighting, TV and heating systems. The reception room is open plan with a fully fitted kitchen featuring integrated AEG appliances with floor to ceiling windows. The apartment offers one double-bedroom, one-bathroom as well as a private balcony accessed via the reception area. The apartment also benefits from ample storage space.