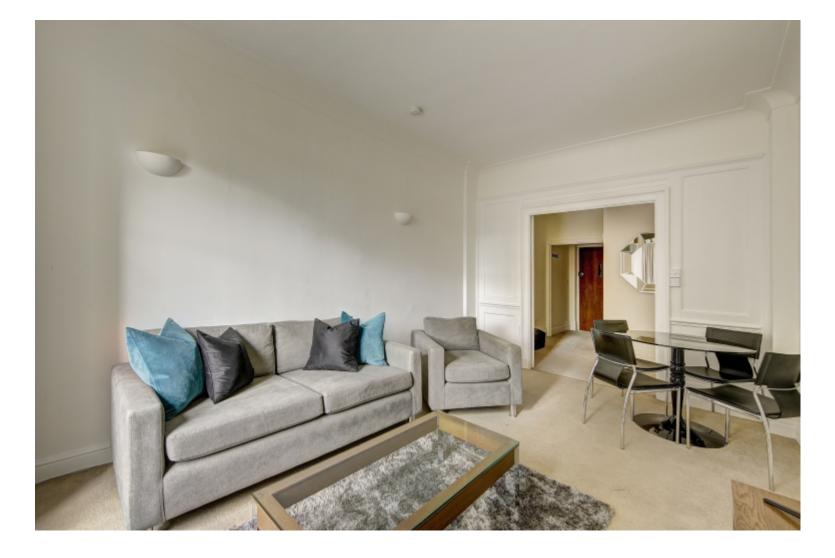

## **Property Description**

This 619 sq ft ground floor one bedroom apartment is perfectly located within a ported building opposite Regents Park. The apartment comprises a large double bedroom, a bright and spacious reception room with a separate modern fitted kitchen. This apartment is ideally suited to young professionals or students due to its proximity to the West End, as well as a number of top colleges and universities such as the London Business School, University of Westminster and the Royal College of Physicians.

## **Main Particulars**

This 619 sq ft ground floor one bedroom apartment is perfectly located within a ported building opposite Regents Park.

The apartment comprises a large double bedroom, a bright and spacious reception room with a separate modern fitted kitchen.

This apartment is ideally suited to young professionals or students due to its proximity to the West End, as well as a number of top colleges and universities such as the London Business School, University of Westminster and the Royal College of Physicians.