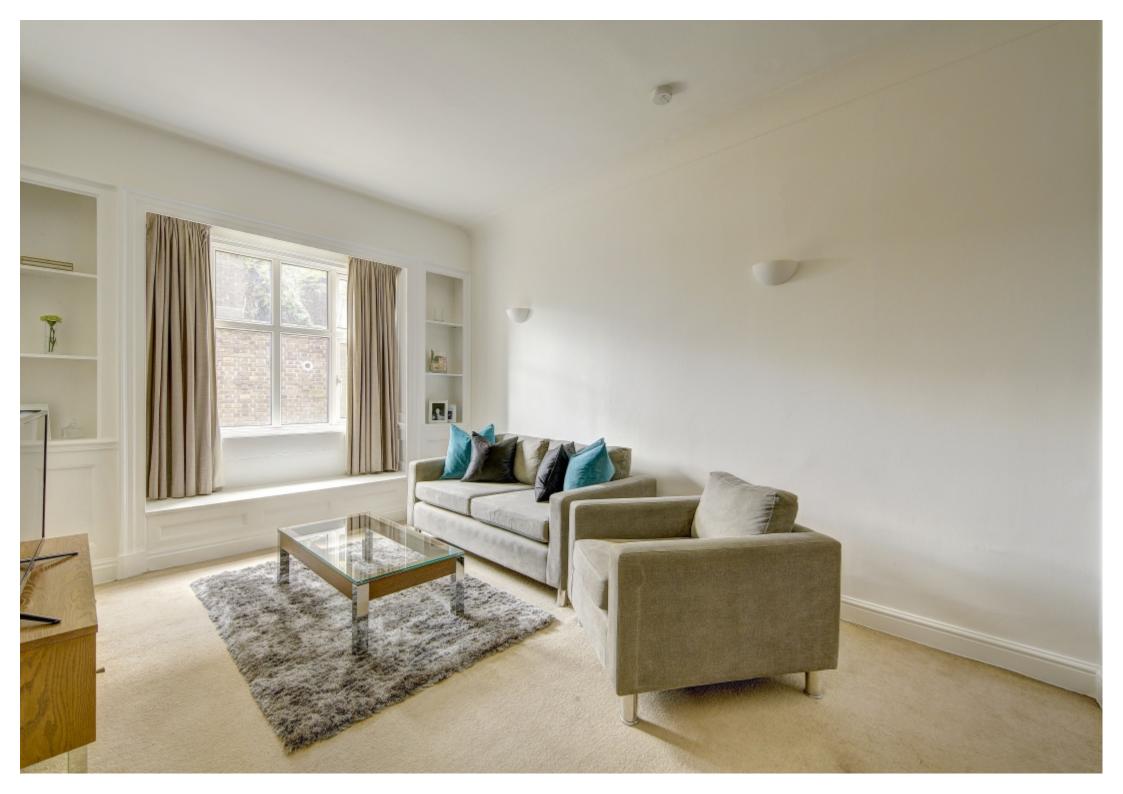

## **Property Description**

This 619 sq ft ground floor one bedroom apartment is perfectly located within a ported building opposite Regents Park. The apartment comprises a large double bedroom, a bright and spacious reception room with a separate modern fitted kitchen. This apartment is ideally suited to young professionals or students due to its proximity to the West End, as well as a number of top colleges and universities such as the London Business School, University of Westminster and the Royal College of Physicians.

## **Main Particulars**

This 619 sq ft ground floor one bedroom apartment is perfectly located within a ported building opposite Regents Park.

The apartment comprises a large double bedroom, a bright and spacious reception room with a separate modern fitted kitchen.

This apartment is ideally suited to young professionals or students due to its proximity to the West End, as well as a number of top colleges and universities such as the London Business School, University of Westminster and the Royal College of Physicians.