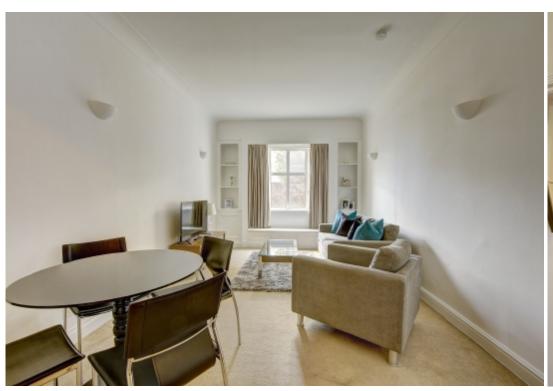

## **Property Description**

This 619 sq ft ground floor one bedroom apartment is perfectly located within a ported building opposite Regents Park. The apartment comprises a large double bedroom, a bright and spacious reception room with a separate modern fitted kitchen. This apartment is ideally suited to young professionals or students due to its proximity to the West End, as well as a number of top colleges and universities such as the London Business School, University of Westminster and the Royal College of Physicians.

## **Main Particulars**

This 619 sq ft ground floor one bedroom apartment is perfectly located within a ported building opposite Regents Park.

The apartment comprises a large double bedroom, a bright and spacious reception room with a separate modern fitted kitchen.

This apartment is ideally suited to young professionals or students due to its proximity to the West End, as well as a number of top colleges and universities such as the London Business School, University of Westminster and the Royal College of Physicians.