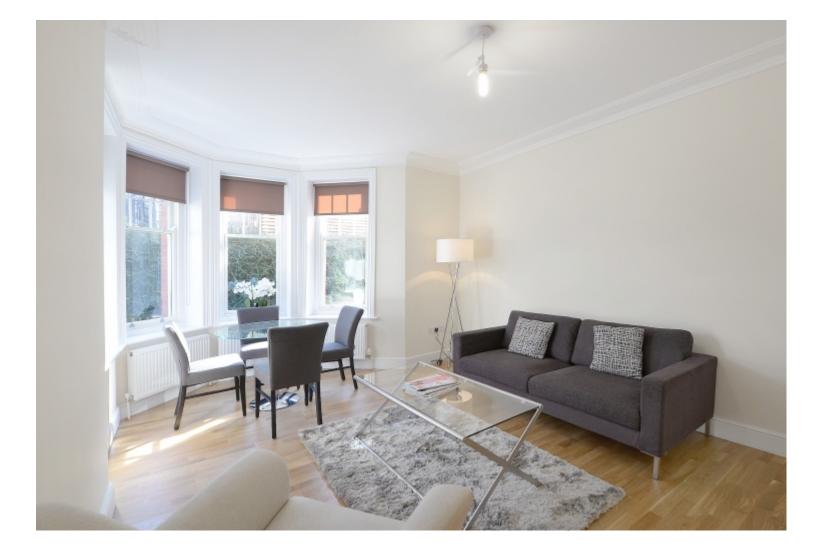

## **Property Description**

This stunning lower ground floor apartment has been newly refurbished and comprises one double bedroom and one bathroom. This period apartment is set in a beautiful Victorian Mansion building having been renovated to the highest specification

## **Main Particulars**

This stunning lower ground floor apartment has been newly refurbished and comprises one double bedroom and one bathroom. This period apartment is set in a beautiful Victorian Mansion building having been renovated to the highest specification.

The apartment benefits from a large open plan duel aspect reception room, leading to a stunning fully fitted and integrated, Bosch kitchen. There is also wood flooring throughout, along with pre cabled Sky TV as well a Cat 4 cables for internet connections.