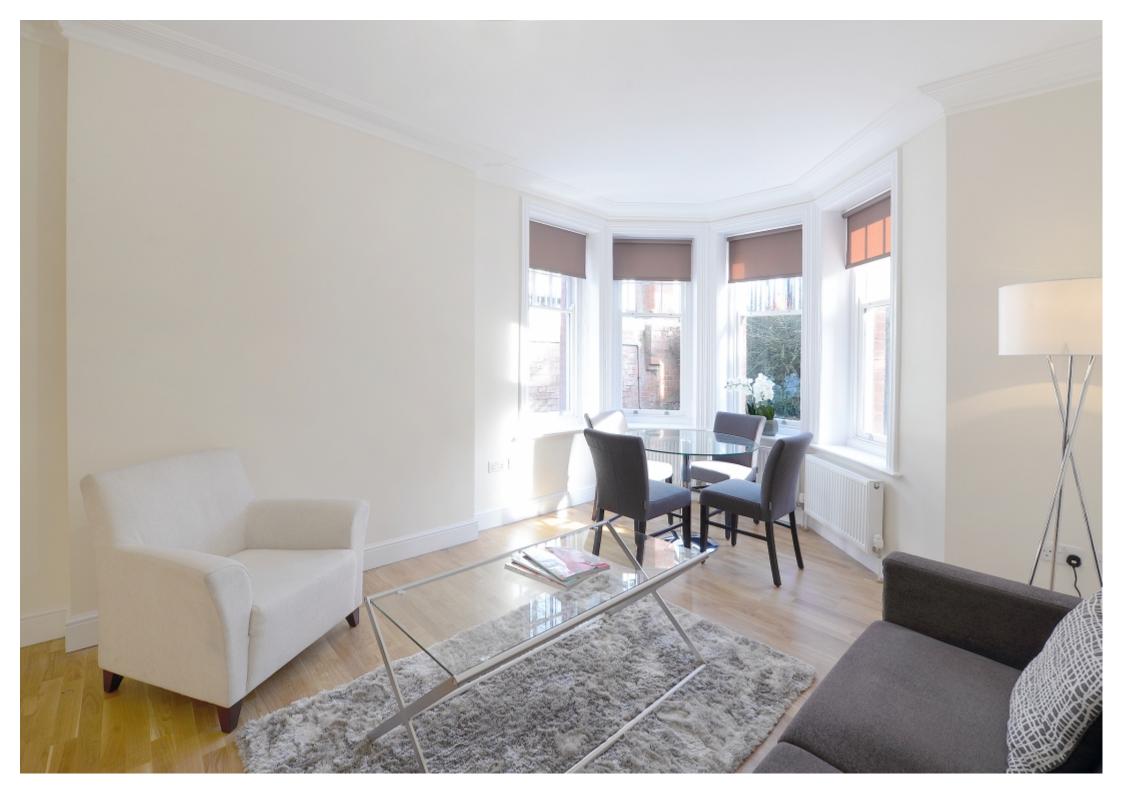

## **Property Description**

This stunning lower ground floor apartment has been newly refurbished and comprises one double bedroom and one bathroom. This period apartment is set in a beautiful Victorian Mansion building having been renovated to the highest specification

## **Main Particulars**

This stunning lower ground floor apartment has been newly refurbished and comprises one double bedroom and one bathroom. This period apartment is set in a beautiful Victorian Mansion building having been renovated to the highest specification.

The apartment benefits from a large open plan duel aspect reception room, leading to a stunning fully fitted and integrated, Bosch kitchen. There is also wood flooring throughout, along with pre cabled Sky TV as well a Cat 4 cables for internet connections.