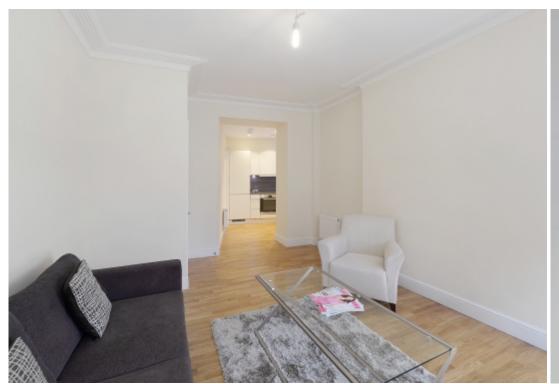

## **Property Description**

This stunning lower ground floor apartment has been newly refurbished and comprises one double bedroom and one bathroom. This period apartment is set in a beautiful Victorian Mansion building having been renovated to the highest specification

## **Main Particulars**

This stunning lower ground floor apartment has been newly refurbished and comprises one double bedroom and one bathroom. This period apartment is set in a beautiful Victorian Mansion building having been renovated to the highest specification.

The apartment benefits from a large open plan duel aspect reception room, leading to a stunning fully fitted and integrated, Bosch kitchen. There is also wood flooring throughout, along with pre cabled Sky TV as well a Cat 4 cables for internet connections.