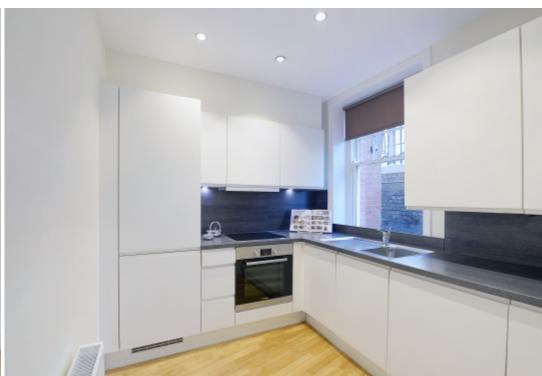

The apartment benefits from a large open plan duel aspect reception room, leading to a stunning fully fitted and integrated, Bosch kitchen. There is also wood flooring throughout, along with pre cabled Sky TV as well a Cat 4 cables for internet connections.