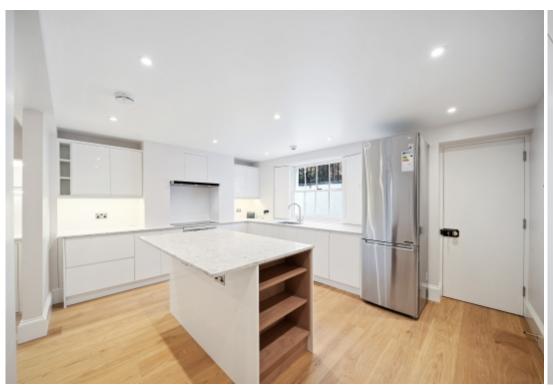

## **Property Description**

A recently refurbished four bedroom, two bathroom, Georgian townhouse on a quiet residential street within walking distance to Elephant & Castle, Waterloo and Lambeth North tube stations.

## **Main Particulars**

A recently refurbished four bedroom, two bathroom, Georgian townhouse on a quiet residential street within walking distance to Elephant & Castle, Waterloo and Lambeth North tube stations.

The house is spread over four floors and benefits from a newly installed conservatory leading onto a secluded garden.

Colnbrook Street is within walking distance to the City and Westminster, as well as Waterloo and Lambeth North tube stations.