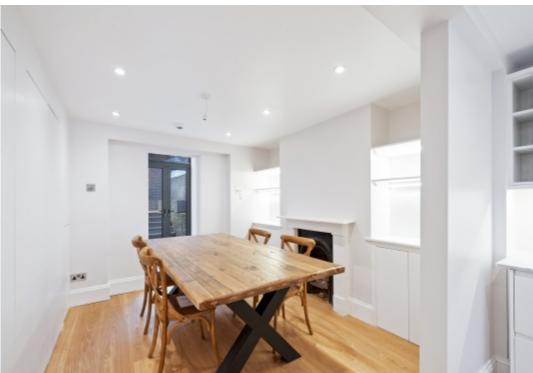

## **Property Description**

A recently refurbished four bedroom, two bathroom, Georgian townhouse on a quiet residential street within walking distance to Elephant & Castle, Waterloo and Lambeth North tube stations.

## **Main Particulars**

A recently refurbished four bedroom, two bathroom, Georgian townhouse on a quiet residential street within walking distance to Elephant & Castle, Waterloo and Lambeth North tube stations.

The house is spread over four floors and benefits from a newly installed conservatory leading onto a secluded garden.

Colnbrook Street is within walking distance to the City and Westminster, as well as Waterloo and Lambeth North tube stations.