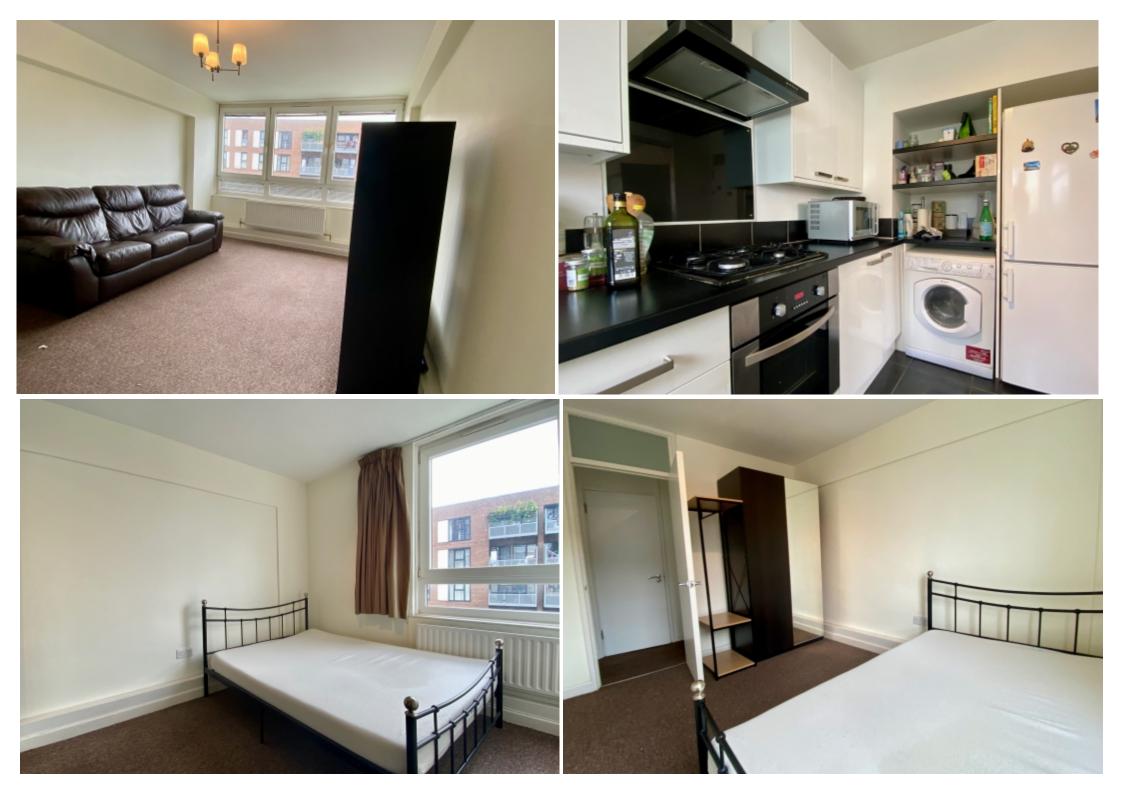

## **Main Particulars**

A bright and spacious two double bedroom, one bathroom flat located conveniently in Haggerston, just minutes away from central Shoreditch.

The property comprises of a separate fully integrated kitchen, reception room with big windows and a modern tiled bathroom.