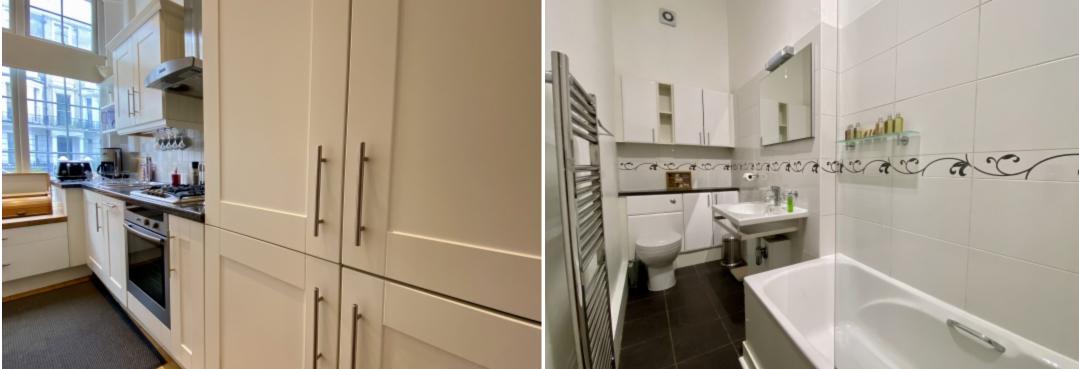

## **Property Description**

A fantastic one bedroom period conversion on the raised ground floor of a beautiful Victorian building. The apartment comes fully furnished and benefits from wooden floors throughout and large period windows in the reception room.

## **Main Particulars**

A fantastic one bedroom period conversion on the raised ground floor of a beautiful Victorian building. The apartment comes fully furnished and benefits from wooden floors throughout and large period windows in the reception room.