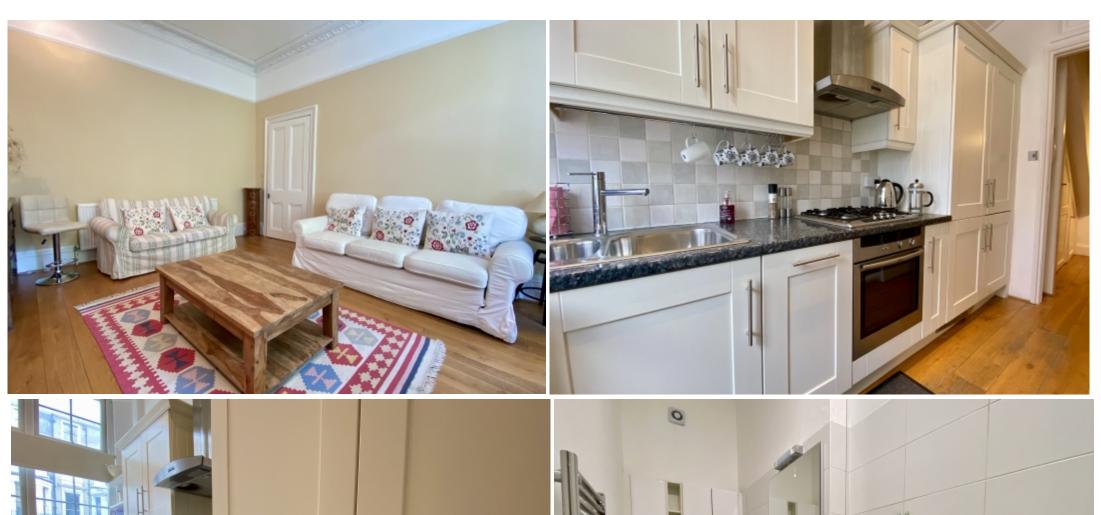

## **Property Description**

A fantastic one bedroom period conversion on the raised ground floor of a beautiful Victorian building. The apartment comes fully furnished and benefits from wooden floors throughout and large period windows in the reception room.

## **Main Particulars**

A fantastic one bedroom period conversion on the raised ground floor of a beautiful Victorian building. The apartment comes fully furnished and benefits from wooden floors throughout and large period windows in the reception room.