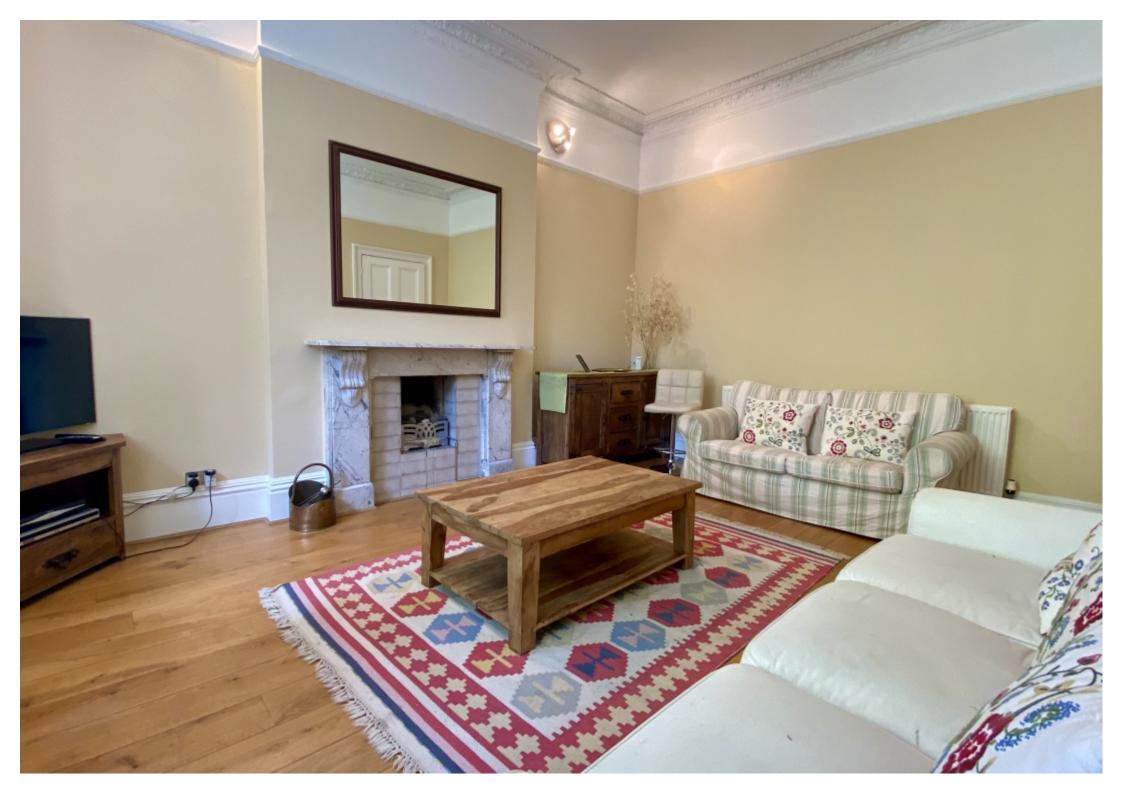

## **Property Description**

A fantastic one bedroom period conversion on the raised ground floor of a beautiful Victorian building. The apartment comes fully furnished and benefits from wooden floors throughout and large period windows in the reception room.

## **Main Particulars**

A fantastic one bedroom period conversion on the raised ground floor of a beautiful Victorian building. The apartment comes fully furnished and benefits from wooden floors throughout and large period windows in the reception room.