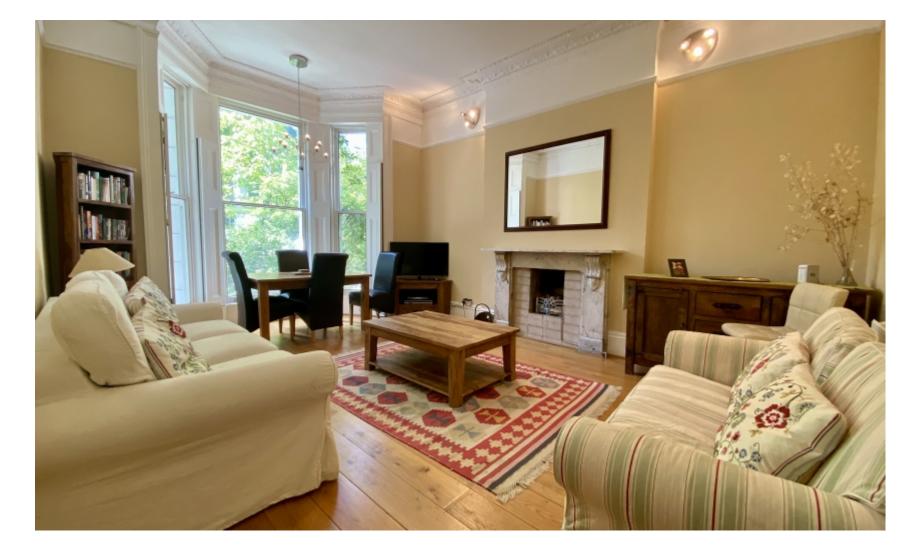

## **Property Description**

A fantastic one bedroom period conversion on the raised ground floor of a beautiful Victorian building. The apartment comes fully furnished and benefits from wooden floors throughout and large period windows in the reception room.

## **Main Particulars**

A fantastic one bedroom period conversion on the raised ground floor of a beautiful Victorian building. The apartment comes fully furnished and benefits from wooden floors throughout and large period windows in the reception room.