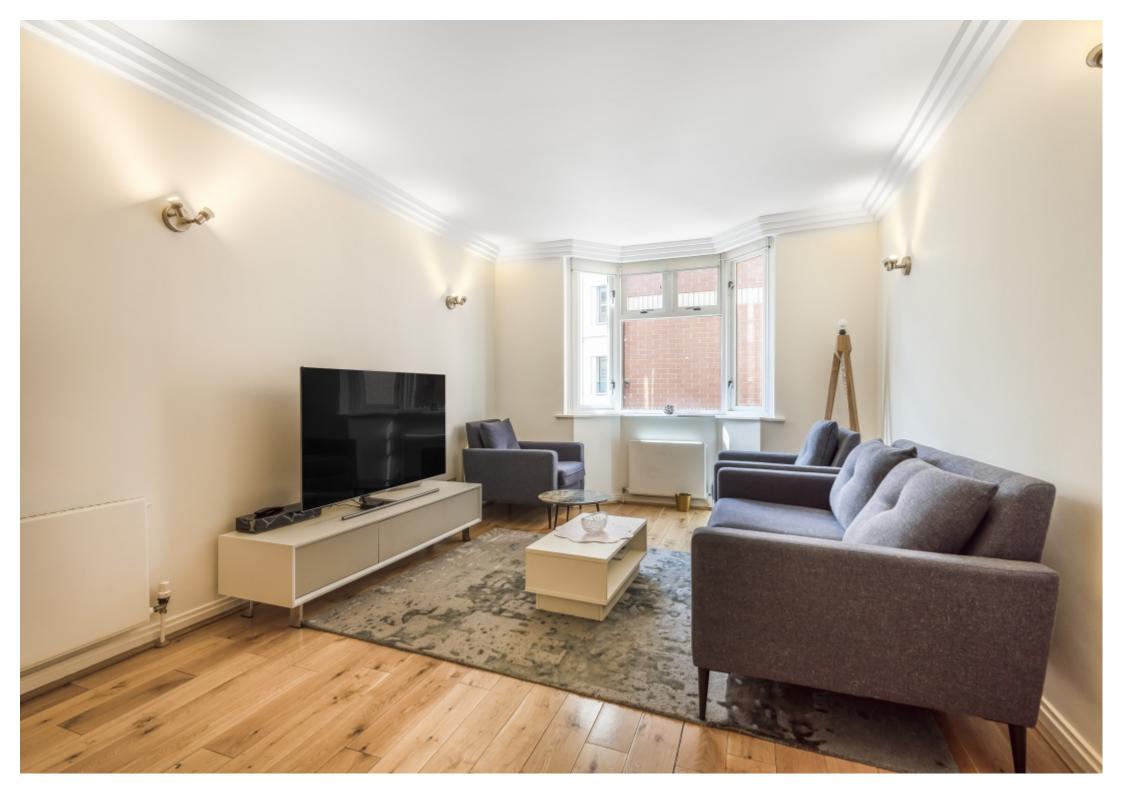

## **Step Inside**

## **Main Particulars**

A spacious two bed, two bathroom apartment in a secure charming development just moments away from New Bond Street and Berkley Square. This flat has the benefit of two bathrooms, a separate kitchen, a large reception/dinning room and wooden floors throughout.