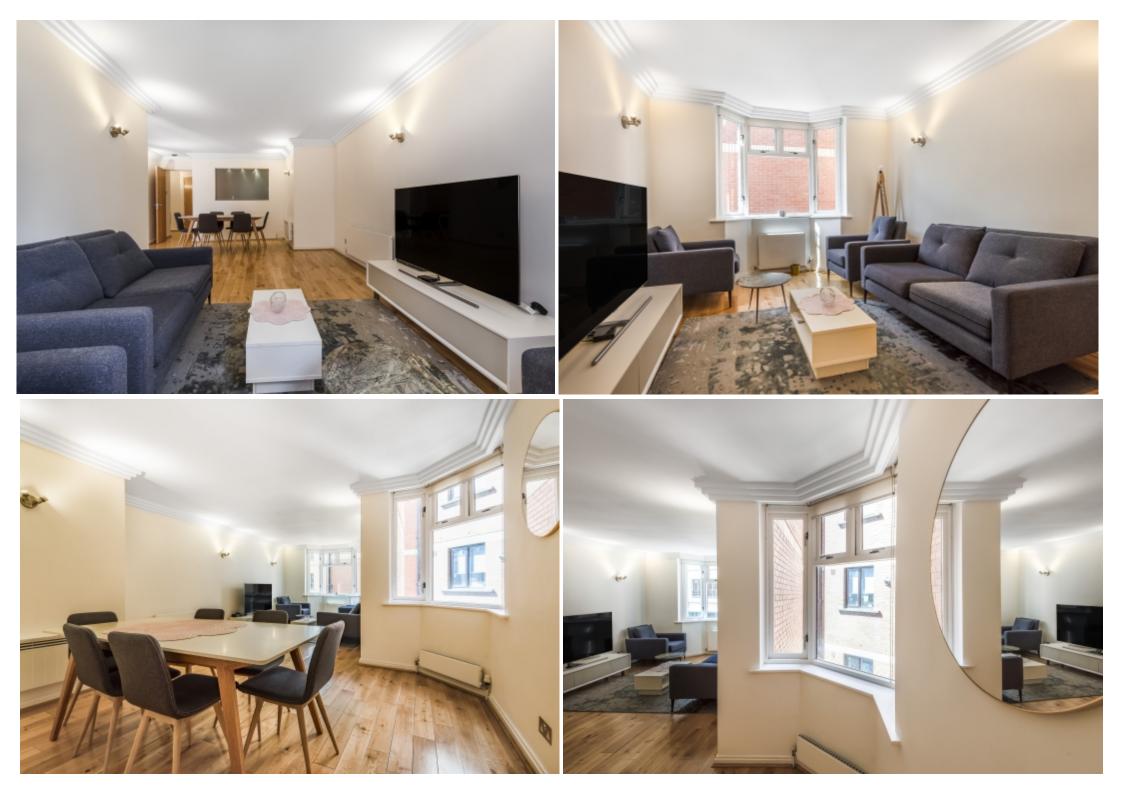

## **Step Inside**

## **Main Particulars**

A spacious two bed, two bathroom apartment in a secure charming development just moments away from New Bond Street and Berkley Square. This flat has the benefit of two bathrooms, a separate kitchen, a large reception/dinning room and wooden floors throughout.