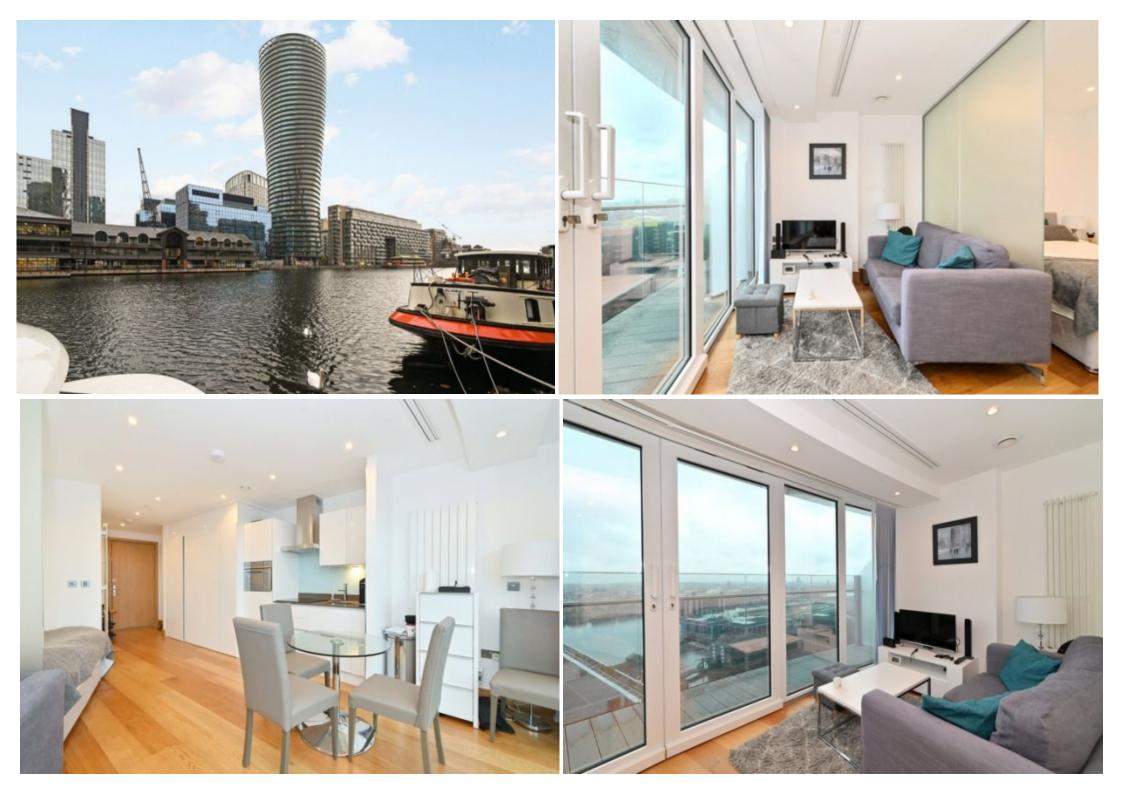

## **Property Description**

A fantastic studio apartment, situated in a sought-after development in the heart of Canary Wharf. The apartment comes with a private balcony with views overlooking the London Skyline.

## **Main Particulars**

A fantastic studio apartment, situated in a sought-after development in the heart of Canary Wharf. The apartment comes with a private balcony with views overlooking the London Skyline.

## **Key Features**

- 24 hour Concierge
- Private Cinema

- Membership of Nuffield with Pool
- South Facing Balcony

Amazing Views

Close to Crossharbour
DLR