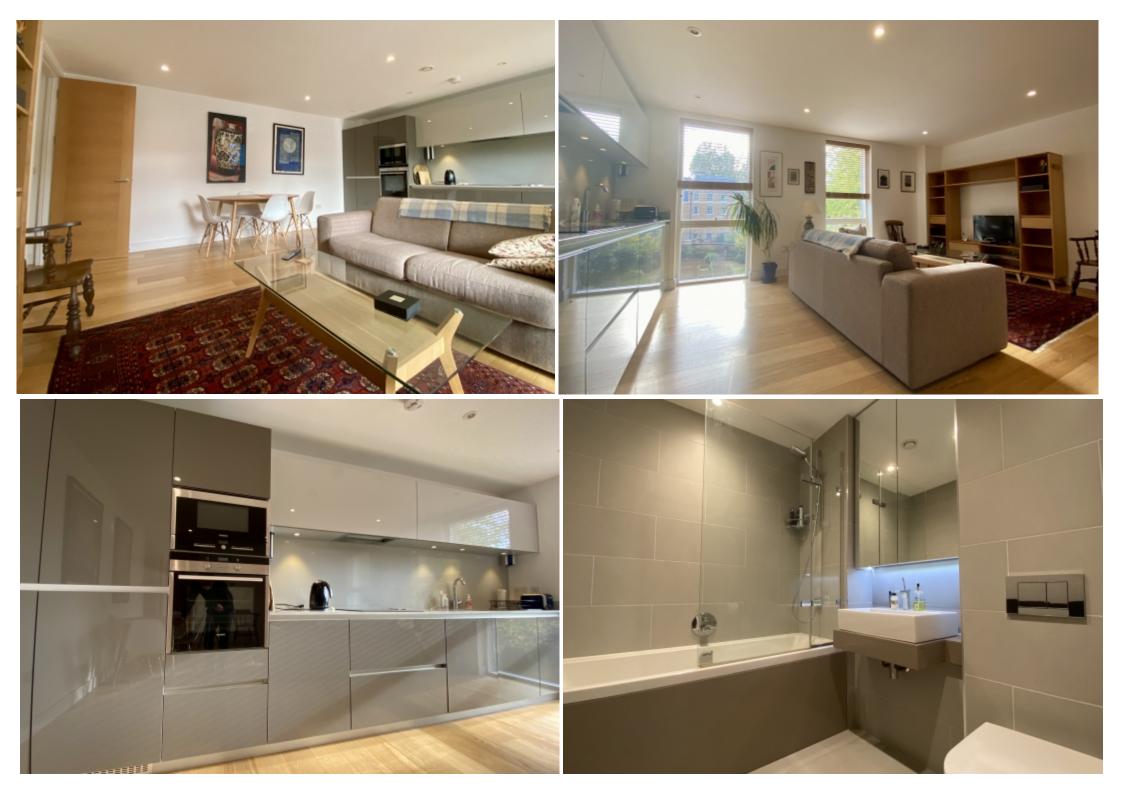

## **Key Features**

- One Bedroom
- Close to Transport Links

- High Specification Kitchen
- & Bathroom
- Lift

- New build gated development
- Secure Development

## **Property Description**

A super one-bedroom high specification flat in an in a great location close to Kings Cross, Bloomsbury, and Holborn. The flat benefits from an open place reception and bedroom, overlooking the gardens. It is ideal for a couple or single person that wants to be centrally located.

## **Main Particulars**

A super one-bedroom high specification flat in an in a great location close to Kings Cross, Bloomsbury, and Holborn. The flat benefits from an open place reception and bedroom, overlooking the gardens. It is ideal for a couple or single person that wants to be centrally located.