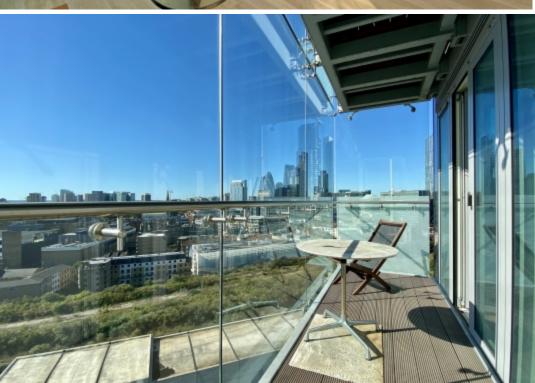

## **Key Features**

- 14th Floor
- Two Bedrooms, Two Bathrooms

- 24 hour Concierge
- Great Views

- Gym
- Two Balconies

## **Property Description**

A fantastic two double bedroom, two bathroom flat situated in the desirable Avant-Garde development. The flat is on the 14th floor and benefits from two balconies, a large open plan reception room overlooking the City. The flat also benefits from a 24-hour concierge and a private gym.

## **Main Particulars**

A fantastic two double bedroom, two bathroom flat situated in the desirable Avant-Garde development. The flat is on the 14th floor and benefits from two balconies, a large open plan reception room overlooking the City. The flat also benefits from a 24-hour concierge and a private gym.