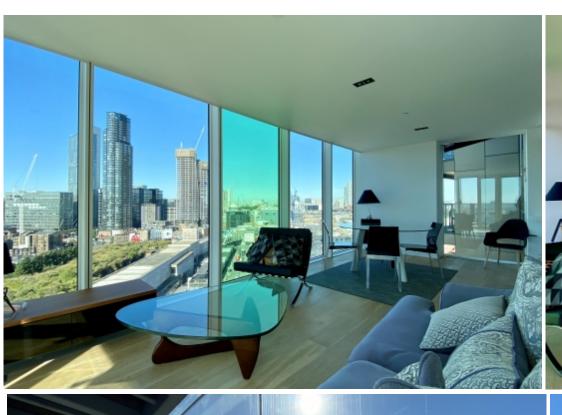

## **Key Features**

- 14th Floor
- Two Bedrooms, Two Bathrooms

- 24 hour Concierge
- Great Views

- Gym
- Two Balconies

## **Property Description**

A fantastic two double bedroom, two bathroom flat situated in the desirable Avant-Garde development. The flat is on the 14th floor and benefits from two balconies, a large open plan reception room overlooking the City. The flat also benefits from a 24-hour concierge and a private gym.

## **Main Particulars**

A fantastic two double bedroom, two bathroom flat situated in the desirable Avant-Garde development. The flat is on the 14th floor and benefits from two balconies, a large open plan reception room overlooking the City. The flat also benefits from a 24-hour concierge and a private gym.