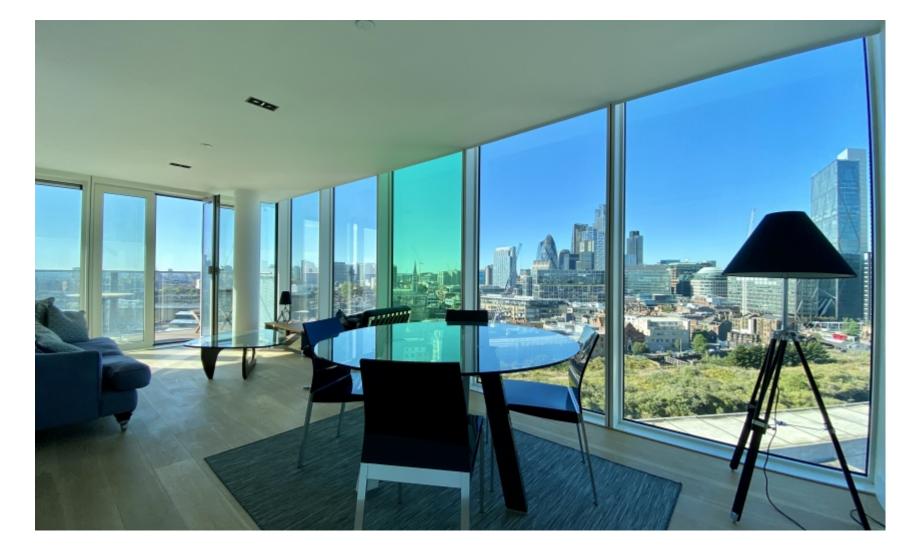

## **Key Features**

- 14th Floor
- Two Bedrooms, Two Bathrooms

- 24 hour Concierge
- Great Views

- Gym
- Two Balconies

## **Property Description**

A fantastic two double bedroom, two bathroom flat situated in the desirable Avant-Garde development. The flat is on the 14th floor and benefits from two balconies, a large open plan reception room overlooking the City. The flat also benefits from a 24-hour concierge and a private gym.

## **Main Particulars**

A fantastic two double bedroom, two bathroom flat situated in the desirable Avant-Garde development. The flat is on the 14th floor and benefits from two balconies, a large open plan reception room overlooking the City. The flat also benefits from a 24-hour concierge and a private gym.