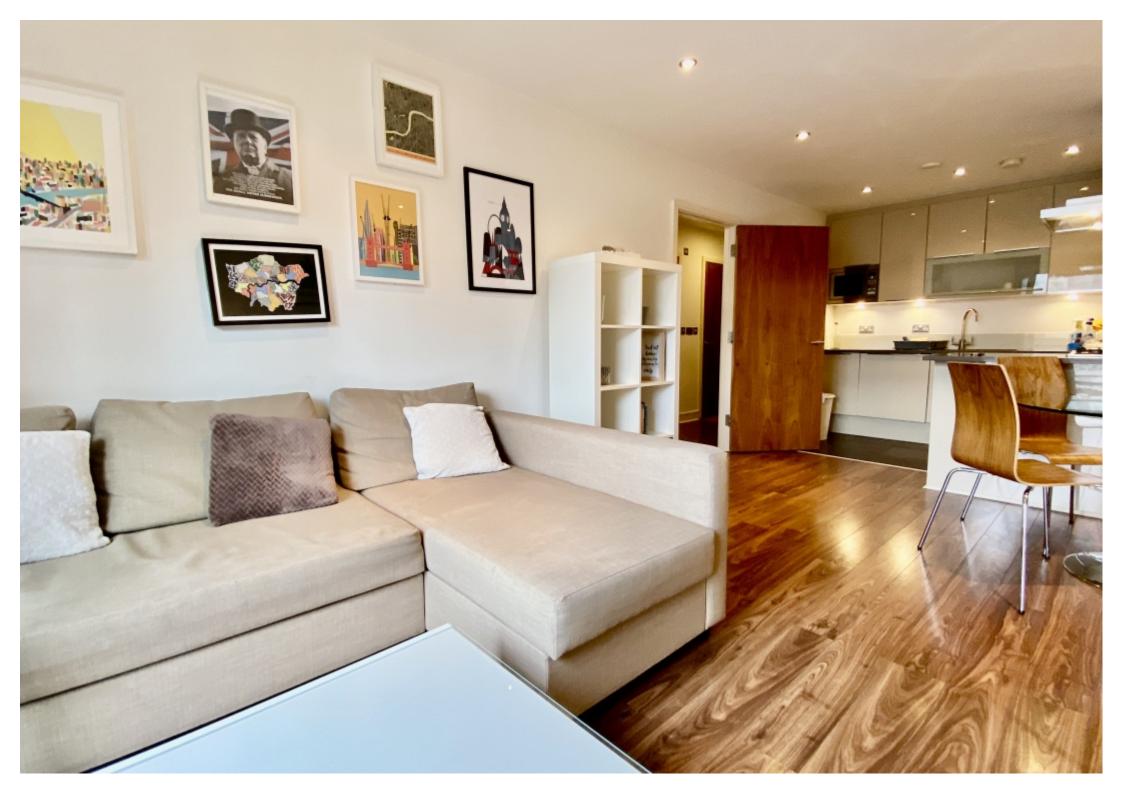

## **Property Description**

A high specification one double bedroom flat in a modern development, very close to Aldgate East tube, Brick Lane and walking distance to The City and Spitalfields.

## **Main Particulars**

A high specification one double bedroom flat in a modern development, very close to Aldgate East tube, Brick Lane and walking distance to The City and Spitalfields.

The flat has underfloor heating throughout, double glazing, built-in wardrobe, and wooden floors throughout. The flat also has a large communal roof terrace with views across London.