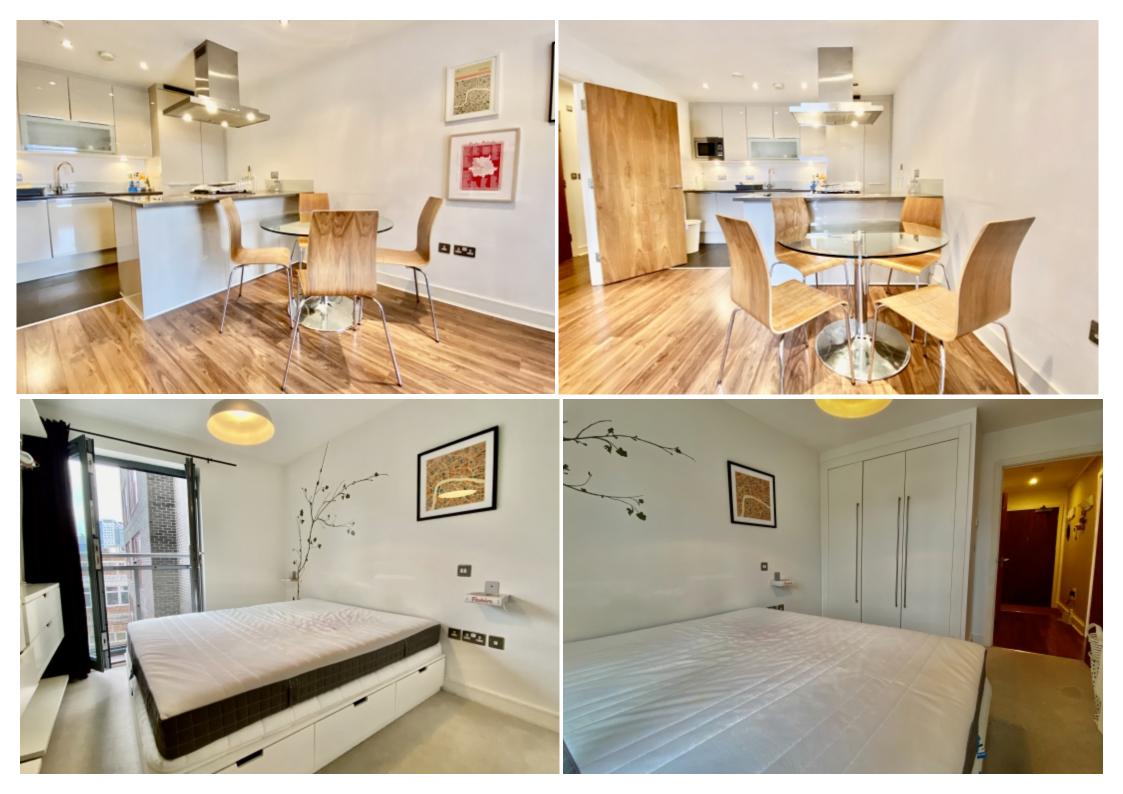

## **Property Description**

A high specification one double bedroom flat in a modern development, very close to Aldgate East tube, Brick Lane and walking distance to The City and Spitalfields.

## **Main Particulars**

A high specification one double bedroom flat in a modern development, very close to Aldgate East tube, Brick Lane and walking distance to The City and Spitalfields.

The flat has underfloor heating throughout, double glazing, built-in wardrobe, and wooden floors throughout. The flat also has a large communal roof terrace with views across London.