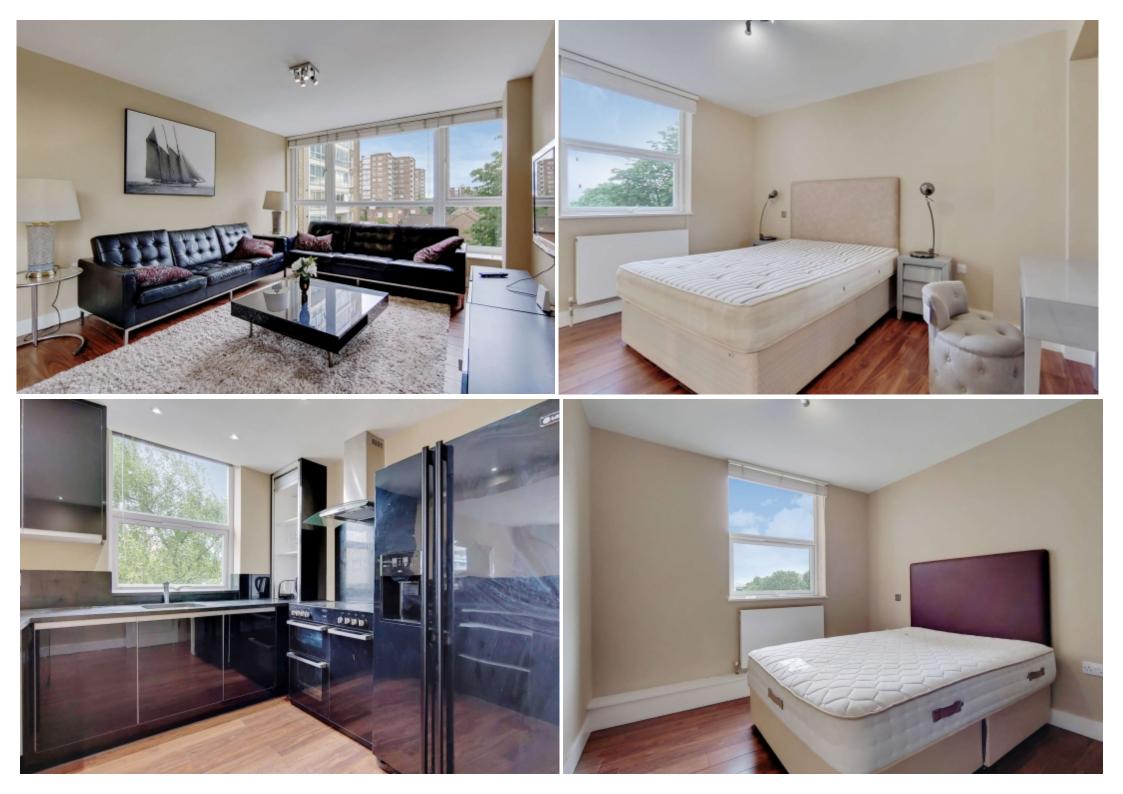

## **Property Description**

A superb three bedroom, three bathrooms flat situated in the exclusive portered Boydell Court development close to St John's. Wood. The flat has a large open plan reception room and kitchen. The master bedroom comes with a walk-in wardrobe and an en suite bathroom.

## **Main Particulars**

A superb three-bedroom, three bathrooms flat situated in the exclusive Boydell Court development close to St John's. Wood. The flat has a large open plan reception room and kitchen. The master bedroom comes with a walk-in wardrobe and an en suite bathroom.