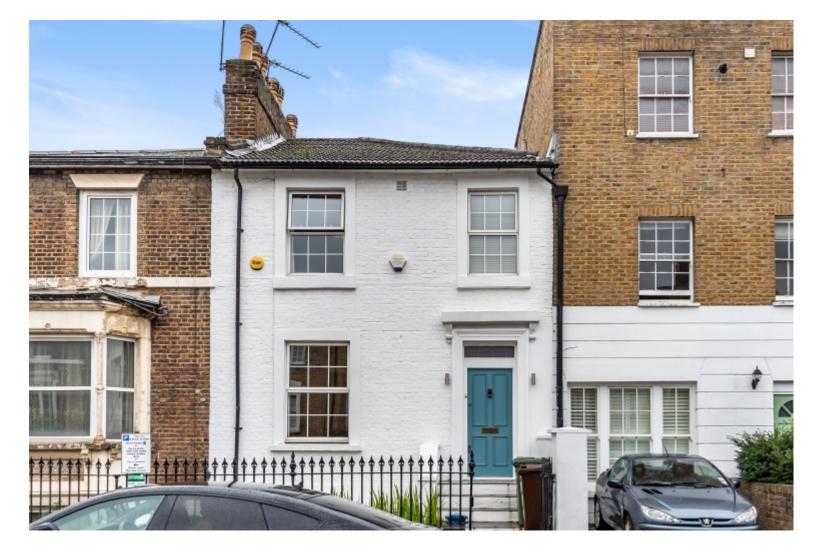

## **Property Description**

A beautiful recently refurbished three bedroom house over three floors. The house has a large reception room on the ground floor, with a spacious dining and kitchen area on the lower ground and three double bedrooms. It also benefits from a garden to the rear of the property.

## **Main Particulars**

A beautiful recently refurbished three bedroom house over three floors. The house has a large reception room on the ground floor, with a spacious dining and kitchen area on the lower ground and three double bedrooms. It also benefits from a garden to the rear of the property.