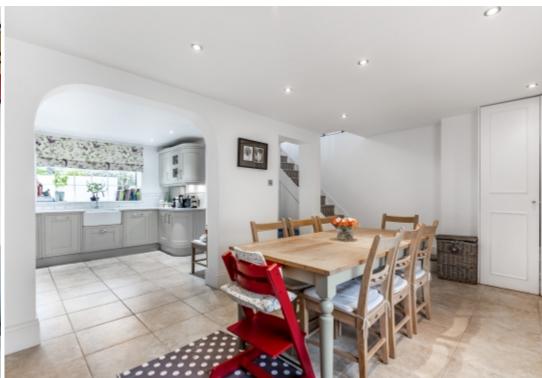

## **Property Description**

A beautiful recently refurbished three bedroom house over three floors. The house has a large reception room on the ground floor, with a spacious dining and kitchen area on the lower ground and three double bedrooms. It also benefits from a garden to the rear of the property.

## **Main Particulars**

A beautiful recently refurbished three bedroom house over three floors. The house has a large reception room on the ground floor, with a spacious dining and kitchen area on the lower ground and three double bedrooms. It also benefits from a garden to the rear of the property.