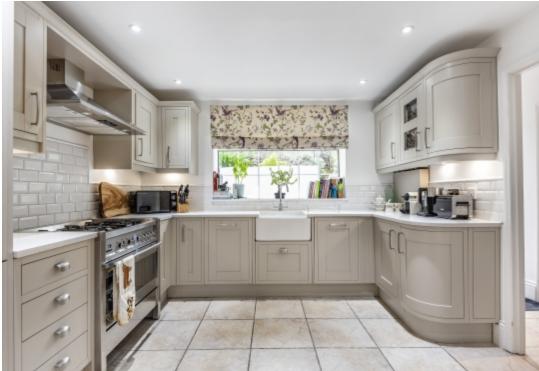

## **Property Description**

A beautiful recently refurbished three bedroom house over three floors. The house has a large reception room on the ground floor, with a spacious dining and kitchen area on the lower ground and three double bedrooms. It also benefits from a garden to the rear of the property.

## **Main Particulars**

A beautiful recently refurbished three bedroom house over three floors. The house has a large reception room on the ground floor, with a spacious dining and kitchen area on the lower ground and three double bedrooms. It also benefits from a garden to the rear of the property.