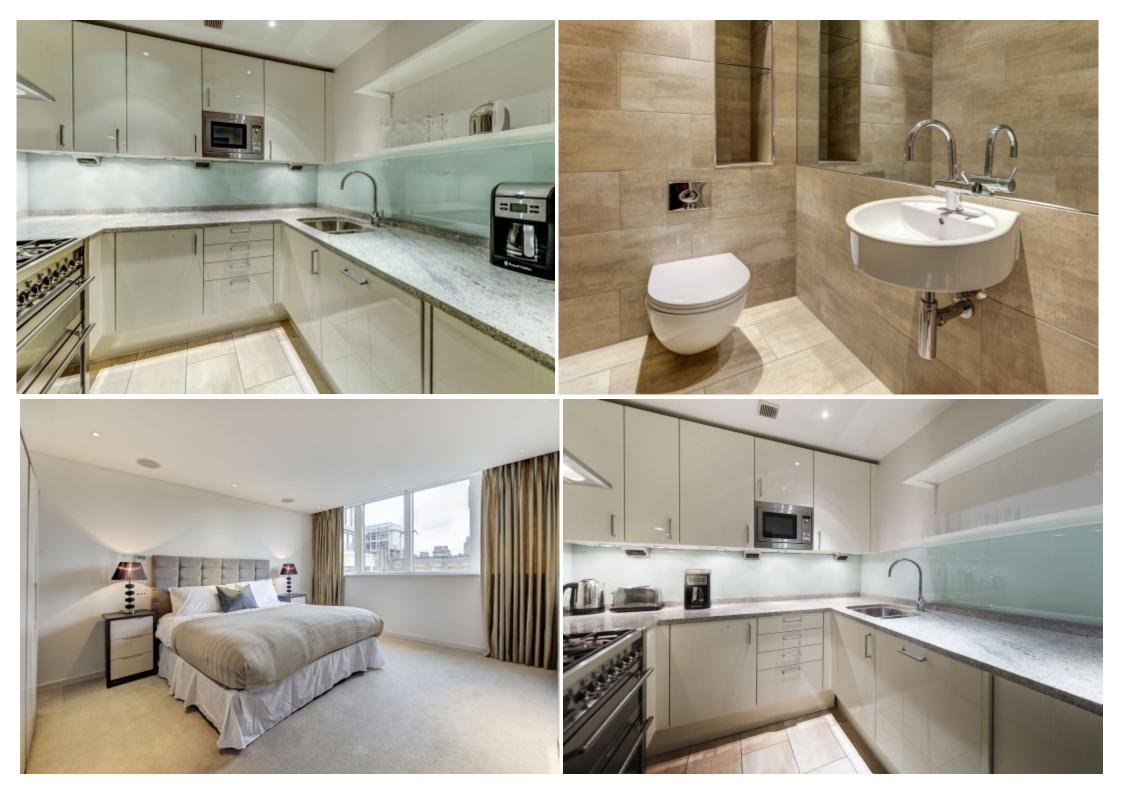

## **Main Particulars**

Set on the 4th floor and offering 678 sq ft, the apartment has been individually designed to the highest specification allowing for space, light and style.

The accommodation comprises a fully fitted kitchen, large reception room, a master bedroom with an en suite bathroom and a family bathroom.