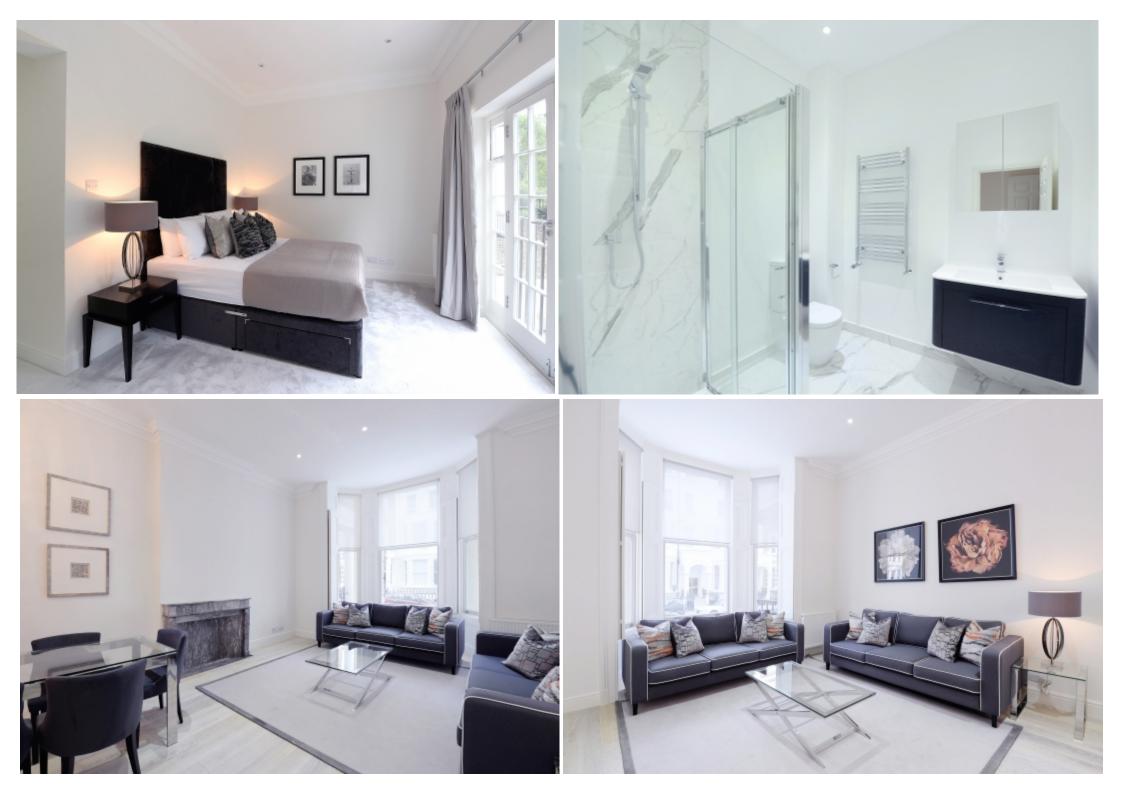

## **Main Particulars**

This large, three double duplex bedroom ground and raised ground floor apartment is located perfectly on one of the best roads in Kensington.

The apartment has been fully refurbished to the highest quality with the living space featuring several classic period features as well as traditional high ceilings all blended seamlessly with modern comforts such as engineered wood flooring and up-to-date appliances throughout.

The apartment also benefits from direct access to an impressive 40ft garden to the rear, highly sought after and rare in this prime location.

The property is located in Kensington and therefore benefits from the many amenities of Kensington High Street as well as several fantastic bars and restaurants within a five-minute walk.

Somerset Court comprises two adjoining Victorian white stucco fronted properties that have been converted into 14 apartments.

Close to High Street Kensington and Holland Park, the newly re-decorated apartments benefit from a lift and lots of natural light with some apartments benefiting from use of a beautiful south facing landscaped garden.