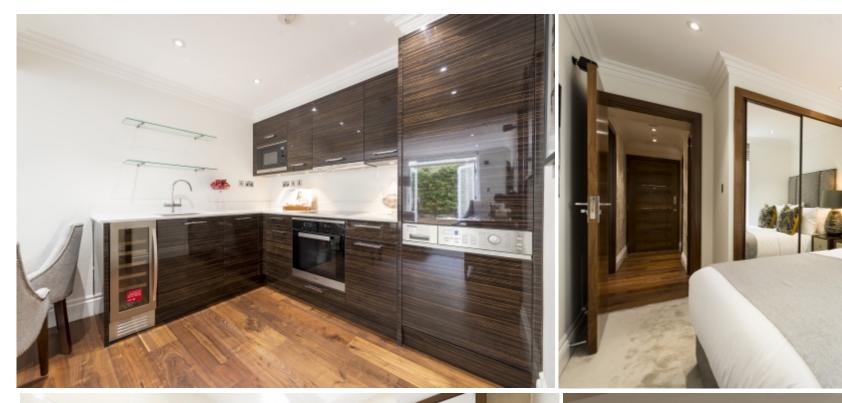

The apartment has been interior designed and finished to the highest of standards with high end modern finishes whilst retaining its original Grade II listed features from the original building. The apartment comprises splendid bedrooms with built in custom wardrobes one with en-suite bathroom, a luxurious reception room with bespoke furniture leading onto its own the privat patio, an exquisite polished marble bathroom and a fully fitted bespoke Miele kitchen. The apartment has access to the stunning communal gardens which is one of London's few remaining traditional Garden squares.