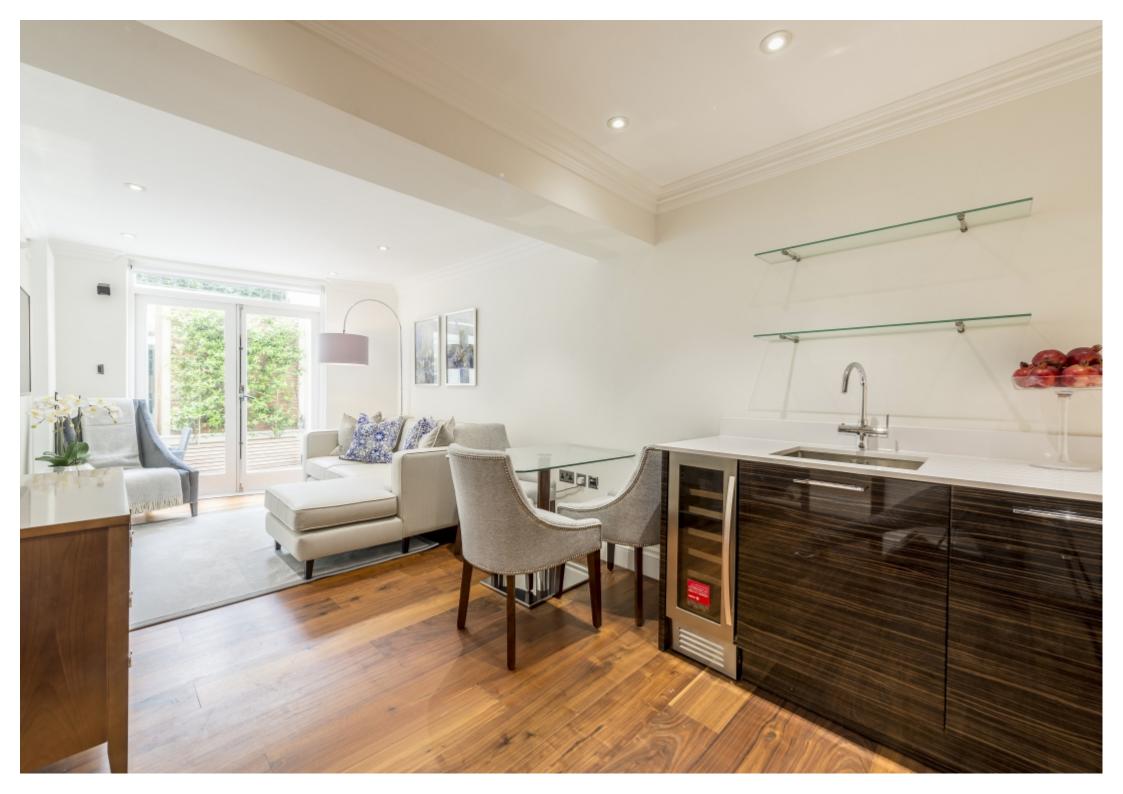

The apartment has been interior designed and finished to the highest of standards with high end modern finishes whilst retaining its original Grade II listed features from the original building. The apartment comprises splendid bedrooms with built in custom wardrobes one with en-suite bathroom, a luxurious reception room with bespoke furniture leading onto its own the privat patio, an exquisite polished marble bathroom and a fully fitted bespoke Miele kitchen. The apartment has access to the stunning communal gardens which is one of London's few remaining traditional Garden squares.