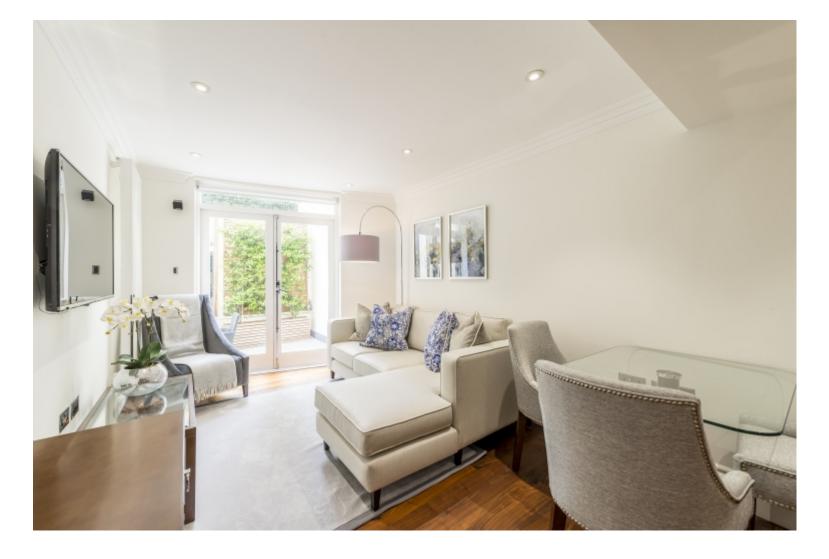

## **Property Description**

This superbly refurbished one bed two bath patio apartment (389 sq ft) within this stunning Grade II listed building with access to beautiful communal gardens.

## **Main Particulars**

This superb one-bedroom, one-bathroom apartment within this stunning Grade II listed building has access to beautiful communal gardens.

This superbly refurbished one bed two bath patio apartment (389 sq ft) within this stunning Grade II listed building with access to beautiful communal gardens.

The apartment has been interior designed and finished to the highest of standards with high end modern finishes whilst retaining its original Grade II listed features from the original building. The apartment comprises splendid bedrooms with built in custom wardrobes one with en-suite bathroom, a luxurious reception room with bespoke furniture leading onto its own the privat patio, an exquisite polished marble bathroom and a fully fitted bespoke Miele kitchen. The apartment has access to the stunning communal gardens which is one of London's few remaining traditional Garden squares.