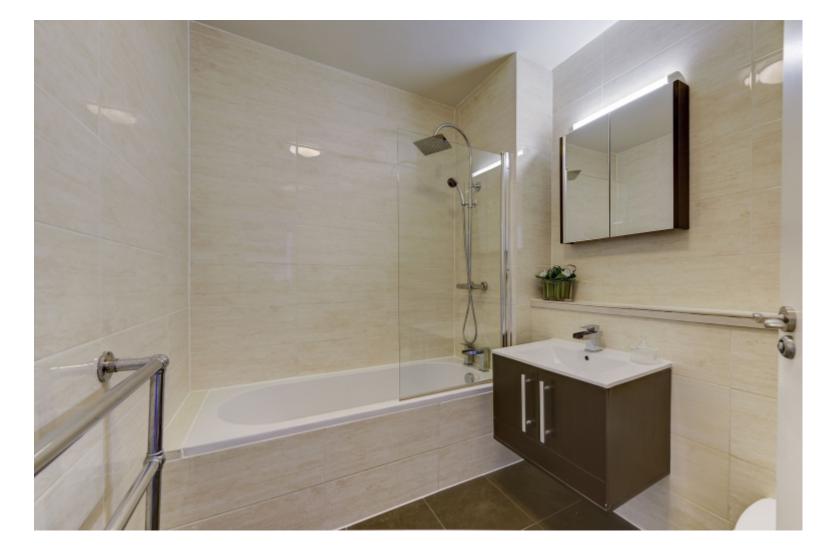

## **Property Description**

This two bedroom apartment has a large bright reception area, plenty of storage space, fully fitted kitchen and a modern bathroom. The apartment comes with free wifi and is set up for a Sky subscription.

## **Main Particulars**

This two bedroom apartment has a large bright reception area, plenty of storage space, fully fitted kitchen and a modern bathroom. The apartment comes with free wifi and is set up for a Sky subscription.