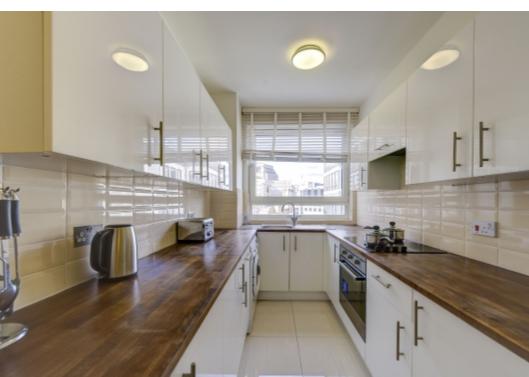

## **Property Description**

This two bedroom apartment has a large bright reception area, plenty of storage space, fully fitted kitchen and a modern bathroom. The apartment comes with free wifi and is set up for a Sky subscription.

## **Main Particulars**

This two bedroom apartment has a large bright reception area, plenty of storage space, fully fitted kitchen and a modern bathroom. The apartment comes with free wifi and is set up for a Sky subscription.