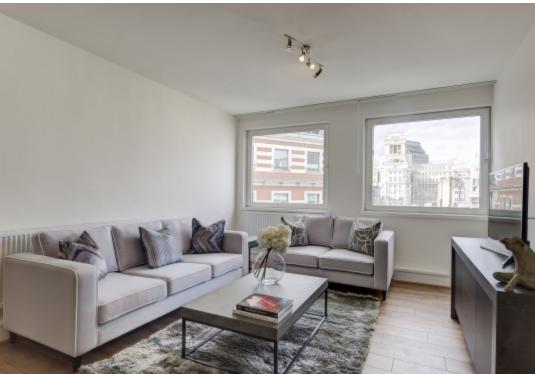

## **Property Description**

This two bedroom apartment has a large bright reception area, plenty of storage space, fully fitted kitchen and a modern bathroom. The apartment comes with free wifi and is set up for a Sky subscription.

## **Main Particulars**

This two bedroom apartment has a large bright reception area, plenty of storage space, fully fitted kitchen and a modern bathroom. The apartment comes with free wifi and is set up for a Sky subscription.