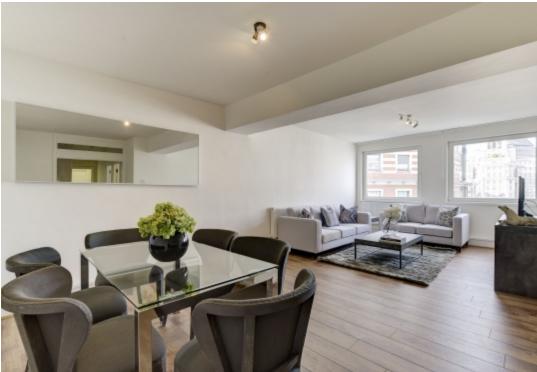

## **Property Description**

This two bedroom apartment has a large bright reception area, plenty of storage space, fully fitted kitchen and a modern bathroom. The apartment comes with free wifi and is set up for a Sky subscription.

## **Main Particulars**

This two bedroom apartment has a large bright reception area, plenty of storage space, fully fitted kitchen and a modern bathroom. The apartment comes with free wifi and is set up for a Sky subscription.