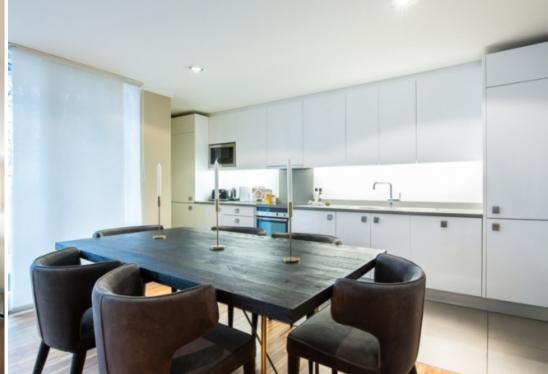

## **Main Particulars**

A large, two double bedroom apartment in a private portered building with lift service located in the heart of South Kensington.

The apartment comprises a fantastic 21ft reception area perfect for entertaining, leading to an open plan modern kitchen with fully integrated Neff appliances and stone work tops. Floor to ceiling windows across one side of the reception room bring a wonderful sense of space to the room and fill the property with an abundance of natural light.