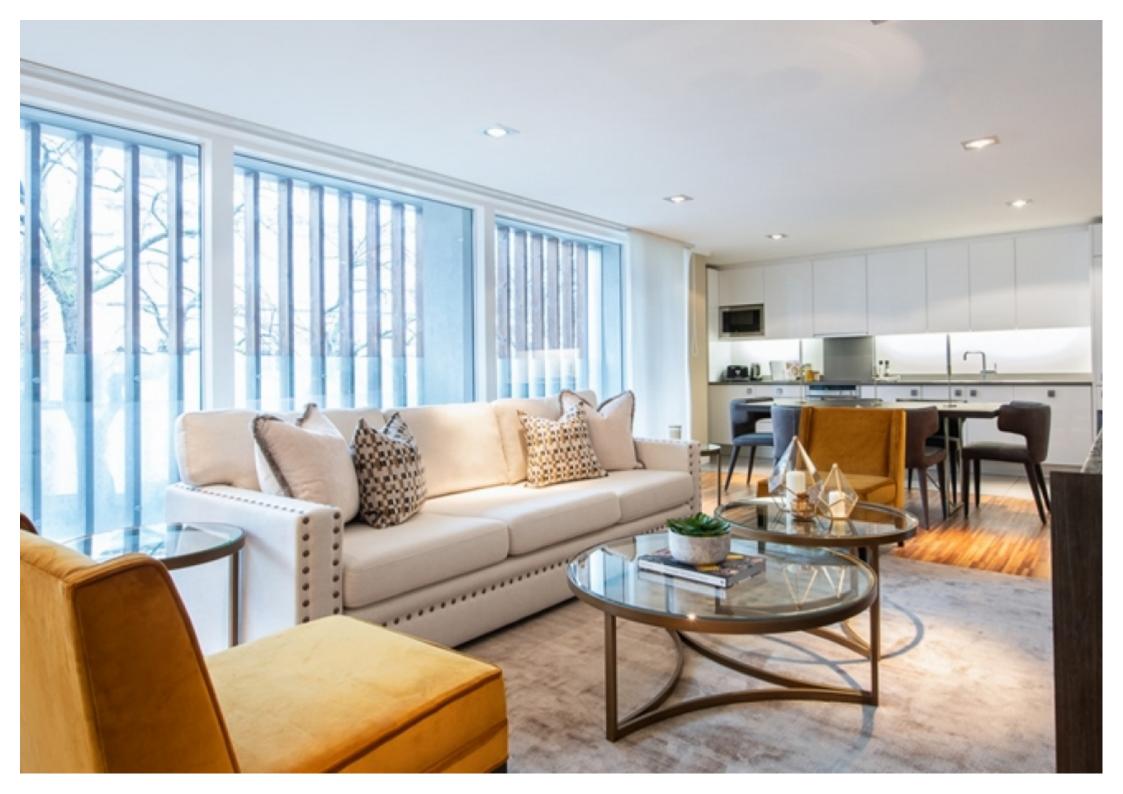

## **Main Particulars**

A large, two double bedroom apartment in a private portered building with lift service located in the heart of South Kensington.

The apartment comprises a fantastic 21ft reception area perfect for entertaining, leading to an open plan modern kitchen with fully integrated Neff appliances and stone work tops. Floor to ceiling windows across one side of the reception room bring a wonderful sense of space to the room and fill the property with an abundance of natural light.