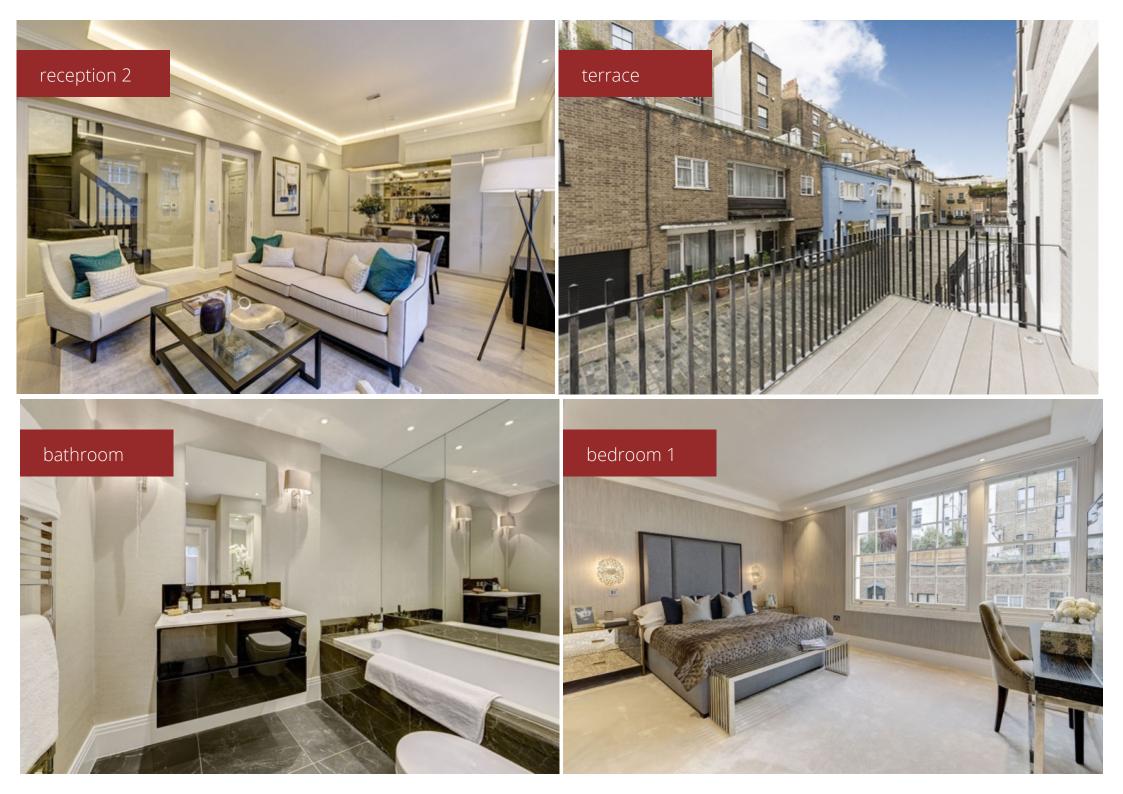

## **Step Inside**

## **Key Features**

- Garden Square
- Three Bedrooms

- Three Bathrooms
- Close To Hyde Park

- High Specification
- Beautiful Square

### **Property Description**

A fantastic three bedroom, three bathrooms fully refurbished apartment in the heart of Marylebone. The property is over three floors, consisting of two bedrooms on the lower ground and the master bedroom on the first floor. The flat has access to Montagu Square gardens

#### **Main Particulars**

A fantastic three bedroom, three bathrooms fully refurbished apartment in the heart of Marylebone. The property is over three floors, consisting of two bedrooms on the lower ground and the master bedroom on the first floor. The flat has access to Montagu Square gardens