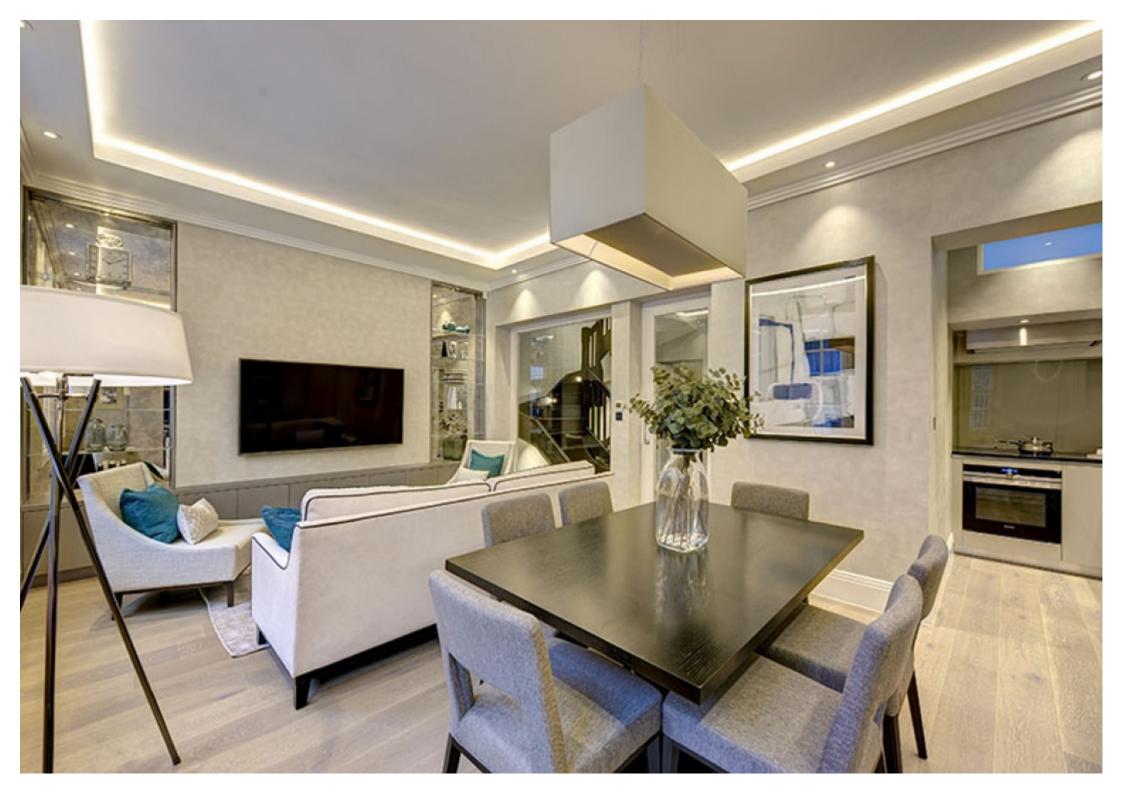

## **Step Inside**

### **Property Description**

A fantastic three bedroom, three bathrooms fully refurbished apartment in the heart of Marylebone. The property is over three floors, consisting of two bedrooms on the lower ground and the master bedroom on the first floor. The flat has access to Montagu Square gardens

#### **Main Particulars**

A fantastic three bedroom, three bathrooms fully refurbished apartment in the heart of Marylebone. The property is over three floors, consisting of two bedrooms on the lower ground and the master bedroom on the first floor. The flat has access to Montagu Square gardens